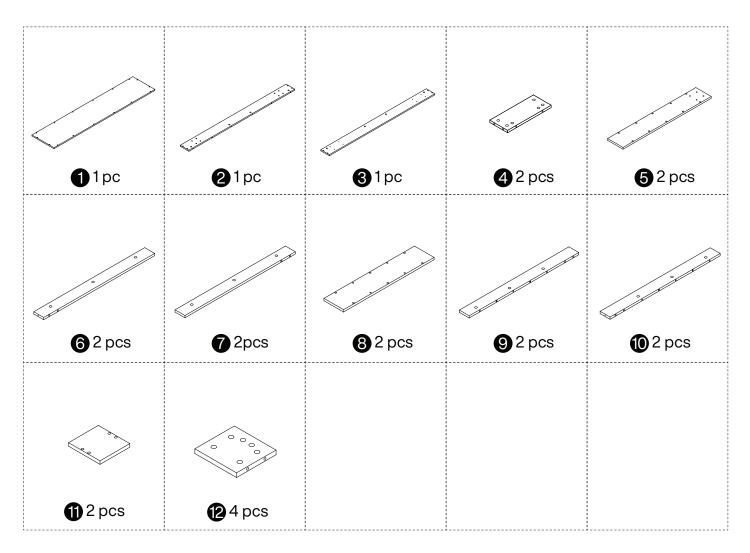

thing's there before starting assembly.
- 3. When assembling, put all parts on a soft, smooth surface like a carpet to avoid scratches.
- 4. Don't fully tighten screws until all parts are confirmed in place to avoid misalignment.

#### How to Get the Assembly Video



Note: If you can't find the assembly video, please contact us.



We recommend using hand tools for assembly.

If an electric screwdriver is used, reduce power and torque to avoid damage to the product.



# **Install the Anti-Tip Straps**

Using the anti-tip straps can reduce the risk of tipping over, but can not eliminate it.









Make sure all parts are included. Most board parts are labeled or stamped on the raw edge. Contact us for a free replacement if you encounter any damaged or missing parts.

## **Parts List**



## **Hardware List**





#### **Installation of Cams and Pins**

Screw the pin into the hole. To set the cams correctly, ensure that the arrow on the cam is opening to the hole of the pin it is locking. Lock the cam by turning the cam head with a screwdriver until it is tightened. Please do not use an electric screwdriver to assemble the unit.



Read each step carefully before starting. It is very important that each step of instruction is performed in the correct order. If these steps are not followed in sequence, assembly difficulties will occur.























**X2** 





















**DESIGNED FOR LIFE** 

# Thank you for your support!



#### Contact our customer service team



support@tribesigns.com www.tribesigns.com



1-424-220-6888 Contact us anytime except

# *