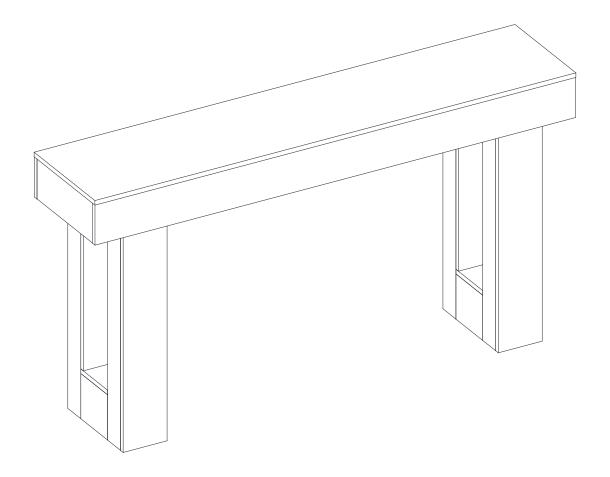

eled or stamped on the raw edge. Contact us for a free replacement if you encounter any damaged or missing parts.

## **Parts List**



## **Hardware List**





#### **Installation of Cams and Pins**

Screw the pin into the hole. To set the cams correctly, ensure that the arrow on the cam is opening to the hole of the pin it is locking. Lock the cam by turning the cam head with a screwdriver until it is tightened. Please do not use an electric screwdriver to assemble the unit.



Read each step carefully before starting. It is very important that each step of instruction is performed in the correct order. If these steps are not followed in sequence, assembly difficulties will occur.























**X2** 





















**DESIGNED FOR LIFE** 

# Thank you for your support!



#### Contact our customer service team



support@tribesigns.com www.tribesigns.com



1-424-220-6888 Contact us anytime except

# **Follow Tribesigns**



Facebook



Instagram



Pinterest



Twitter



YouTube



TikTok



WhatsAnn