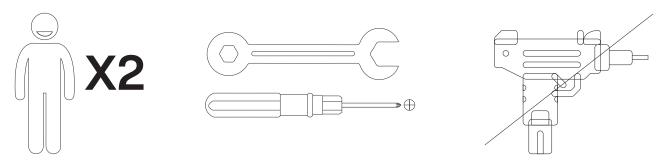

#### How to Get the Assembly Video

Note: If you can't find the assembly video, please contact us.

We recommend using hand tools for assembly.

If an electric screwdriver is used, reduce power and torque to avoid damage to the product.

**X2** 

**DESIGNED FOR LIFE** 