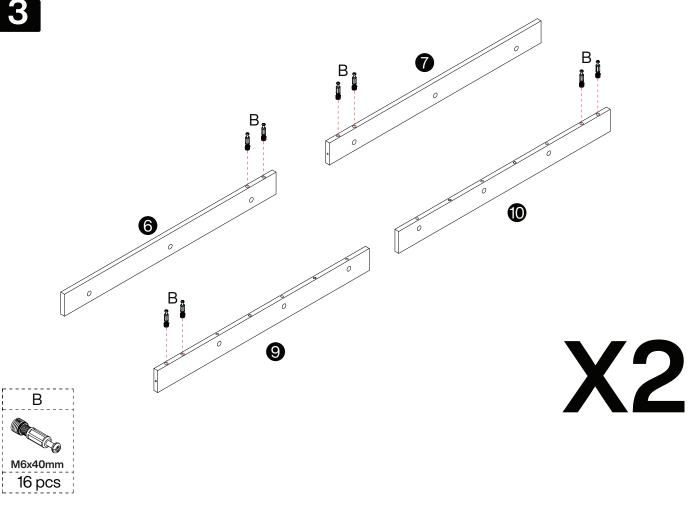

ver, but can not eliminate it.









Make sure all parts are included. Most board parts are labeled or stamped on the raw edge. Contact us for a free replacement if you encounter any damaged or missing parts.

## **Parts List**



## **Hardware List**





#### **Installation of Cams and Pins**

Screw the pin into the hole. To set the cams correctly, ensure that the arrow on the cam is opening to the hole of the pin it is locking. Lock the cam by turning the cam head with a screwdriver until it is tightened. Please do not use an electric screwdriver to assemble the unit.



Read each step carefully before starting. It is very important that each step of instruction is performed in the correct order. If these steps are not followed in sequence, assembly difficulties will occur.























**X2** 





















**DESIGNED FOR LIFE** 

# Thank you for your support!



#### Contact our customer service team



support@tribesigns.com www.tribesigns.com



1-424-220-6888 Contact us anytime except

# **Follow Tribesigns**



Facebook



Instagram



Pinterest



Twitter



YouTube



TikTok



WhatsAnn