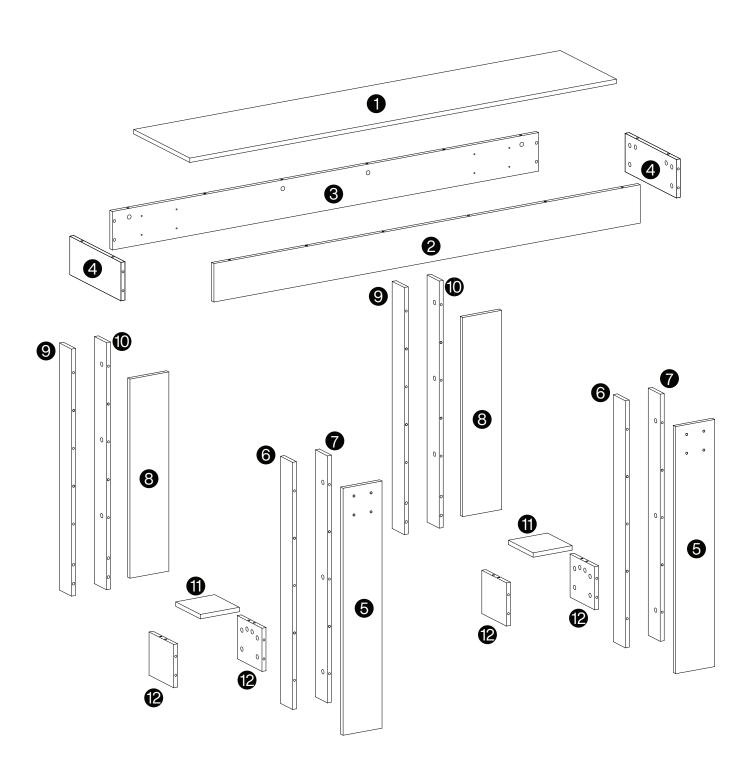

ing and the product, then contact us as soon as possible.

### **Warm Tips**

- 1. Carefully read these instructions and keep them for future reference.
- 2. Check the parts list and confirm everything's there before starting assembly.
- 3. When assembling, put all parts on a soft, smooth surface like a carpet to avoid scratches.
- 4. Don't fully tighten screws until all parts are confirmed in place to avoid misalignment.

#### How to Get the Assembly Video



Note: If you can't find the assembly video, please contact us.



We recommend using hand tools for assembly.

If an electric screwdriver is used, reduce power and torque to avoid damage to the product.



# **Install the Anti-Tip Straps**

Using the anti-tip straps can reduce the risk of tipping over, but can not eliminate it.









Make sure all parts are included. Most board parts are labeled or stamped on the raw edge. Contact us for a free replacement if you encounter any damaged or missing parts.

## **Parts List**



## **Hardware List**





#### **Installation of Cams and Pins**

Screw the pin into the hole. To set the cams correctly, ensure that the arrow on the cam is opening to the hole of the pin it is locking. Lock the cam by turning the cam head with a screwdriver until it is tightened. Please do not use an electric screwdriver to assemble the unit.



Read each step carefully before starting. It is very important that each step of instruction is performed in the correct order. If these steps are not followed in sequence, assembly difficulties will occur.























**X2**