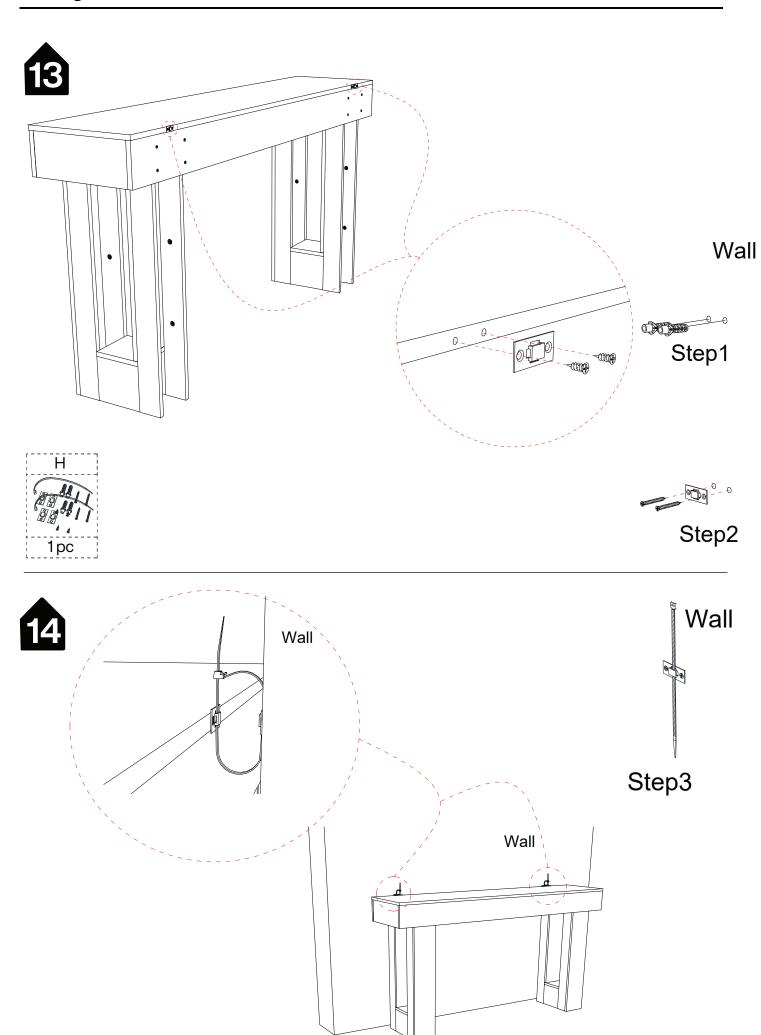

# **Install the Anti-Tip Straps**

Using the anti-tip straps can reduce the risk of tipping over, but can not eliminate it.

Make sure all parts are included. Most board parts are labeled or stamped on the raw edge. Contact us for a free replacement if you encounter any damaged or missing parts.