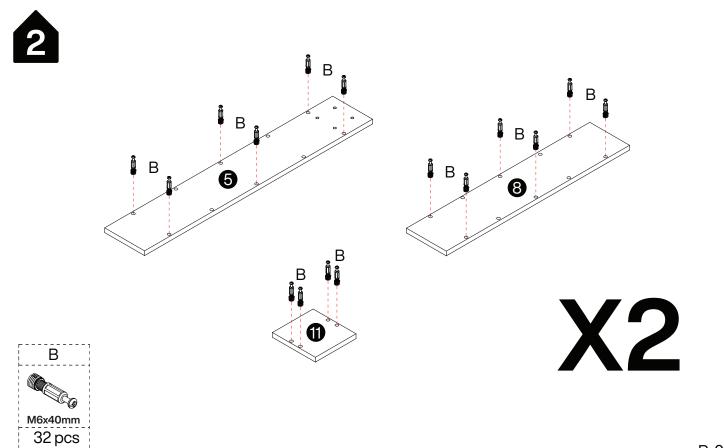

ng over, but can not eliminate it.









Make sure all parts are included. Most board parts are labeled or stamped on the raw edge. Contact us for a free replacement if you encounter any damaged or missing parts.

## **Parts List**



## **Hardware List**





#### **Installation of Cams and Pins**

Screw the pin into the hole. To set the cams correctly, ensure that the arrow on the cam is opening to the hole of the pin it is locking. Lock the cam by turning the cam head with a screwdriver until it is tightened. Please do not use an electric screwdriver to assemble the unit.



Read each step carefully before starting. It is very important that each step of instruction is performed in the correct order. If these steps are not followed in sequence, assembly difficulties will occur.























**X2** 





















**DESIGNED FOR LIFE** 

# Thank you for your support!



#### Contact our customer service team



support@tribesigns.com www.tribesigns.com



1-424-220-6888 Contact us anytime except

# **Follow Tribesigns**



Facebook



Instagram



Pinterest



Twitter



YouTube



TikTok



WhatsAnn