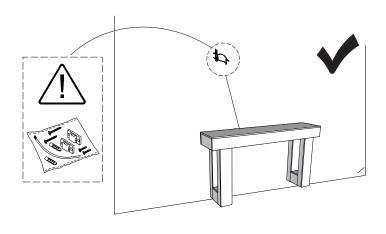

# **Install the Anti-Tip Straps**

Using the anti-tip straps can reduce the risk of tipping over, but can not eliminate it.

Make sure all parts are included. Most board parts are labeled or stamped on the raw edge. Contact us for a free replacement if you encounter any damaged or missing parts.