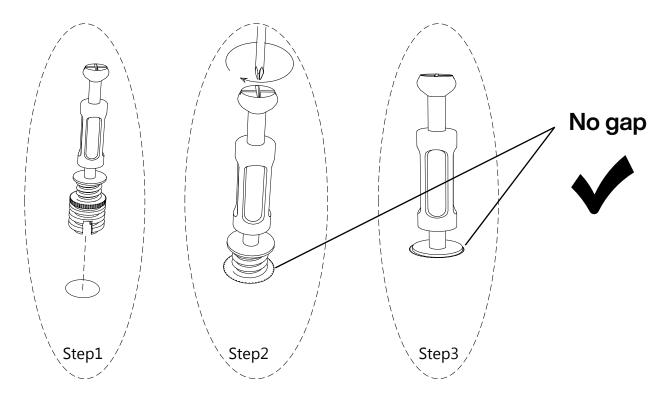

#### **Installation of Cams and Pins**

Screw the pin into the hole. To set the cams correctly, ensure that the arrow on the cam is opening to the hole of the pin it is locking. Lock the cam by turning the cam head with a screwdriver until it is tightened. Please do not use an electric screwdriver to assemble the unit.