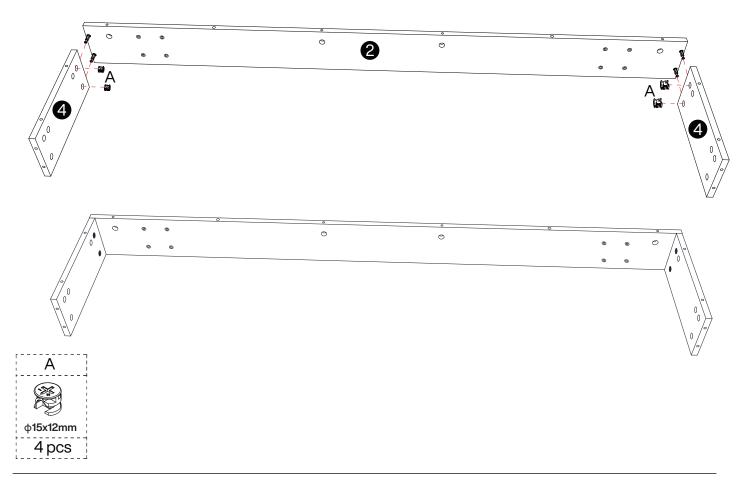

#### **Installation of Cams and Pins**

Screw the pin into the hole. To set the cams correctly, ensure that the arrow on the cam is opening to the hole of the pin it is locking. Lock the cam by turning the cam head with a screwdriver until it is tightened. Please do not use an electric screwdriver to assemble the unit.

Read each step carefully before starting. It is very important that each step of instruction is performed in the correct order. If these steps are not followed in sequence, assembly difficulties will occur.