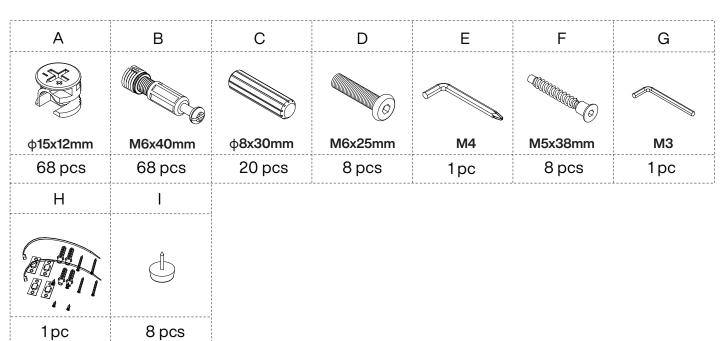

rting assembly.
- 3. When assembling, put all parts on a soft, smooth surface like a carpet to avoid scratches.
- 4. Don't fully tighten screws until all parts are confirmed in place to avoid misalignment.

#### How to Get the Assembly Video



Note: If you can't find the assembly video, please contact us.



We recommend using hand tools for assembly.

If an electric screwdriver is used, reduce power and torque to avoid damage to the product.



# **Install the Anti-Tip Straps**

Using the anti-tip straps can reduce the risk of tipping over, but can not eliminate it.









Make sure all parts are included. Most board parts are labeled or stamped on the raw edge. Contact us for a free replacement if you encounter any damaged or missing parts.

## **Parts List**



## **Hardware List**





#### **Installation of Cams and Pins**

Screw the pin into the hole. To set the cams correctly, ensure that the arrow on the cam is opening to the hole of the pin it is locking. Lock the cam by turning the cam head with a screwdriver until it is tightened. Please do not use an electric screwdriver to assemble the unit.



Read each step carefully before starting. It is very important that each step of instruction is performed in the correct order. If these steps are not followed in sequence, assembly difficulties will occur.























**X2** 





















**DESIGNED FOR LIFE** 

# Thank you for your support!



#### Contact our customer service team



support@tribesigns.com www.tribesigns.com



1-424-220-6888 Contact us anytime except

# **Follow Tribesigns**