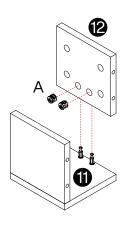

#### **Installation of Cams and Pins**

Screw the pin into the hole. To set the cams correctly, ensure that the arrow on the cam is opening to the hole of the pin it is locking. Lock the cam by turning the cam head with a screwdriver until it is tightened. Please do not use an electric screwdriver to assemble the unit.