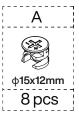

ate it.









Make sure all parts are included. Most board parts are labeled or stamped on the raw edge. Contact us for a free replacement if you encounter any damaged or missing parts.

## **Parts List**



## **Hardware List**





#### **Installation of Cams and Pins**

Screw the pin into the hole. To set the cams correctly, ensure that the arrow on the cam is opening to the hole of the pin it is locking. Lock the cam by turning the cam head with a screwdriver until it is tightened. Please do not use an electric screwdriver to assemble the unit.



Read each step carefully before starting. It is very important that each step of instruction is performed in the correct order. If these steps are not followed in sequence, assembly difficulties will occur.























**X2** 





















**DESIGNED FOR LIFE** 

# Thank you for your support!



#### Contact our customer service team



support@tribesigns.com www.tribesigns.com



1-424-220-6888 Contact us anytime except

# **Follow Tribesigns**



Facebook



Instagram



Pinterest



Twitter



YouTube



TikTok



WhatsAnn