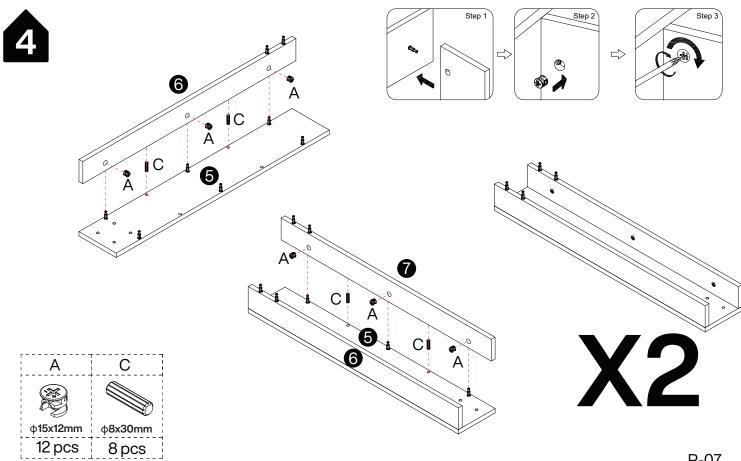

#### **Installation of Cams and Pins**

Screw the pin into the hole. To set the cams correctly, ensure that the arrow on the cam is opening to the hole of the pin it is locking. Lock the cam by turning the cam head with a screwdriver until it is tightened. Please do not use an electric screwdriver to assemble the unit.