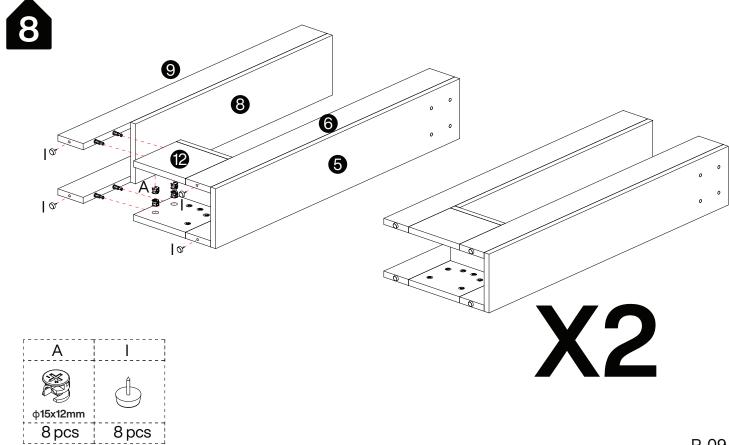

#### **Installation of Cams and Pins**

Screw the pin into the hole. To set the cams correctly, ensure that the arrow on the cam is opening to the hole of the pin it is locking. Lock the cam by turning the cam head with a screwdriver until it is tightened. Please do not use an electric screwdriver to assemble the unit.

Read each step carefully before starting. It is very important that each step of instruction is performed in the correct order. If these steps are not followed in sequence, assembly difficulties will occur.