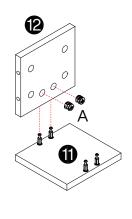

#### **Installation of Cams and Pins**

Screw the pin into the hole. To set the cams correctly, ensure that the arrow on the cam is opening to the hole of the pin it is locking. Lock the cam by turning the cam head with a screwdriver until it is tightened. Please do not use an electric screwdriver to assemble the unit.