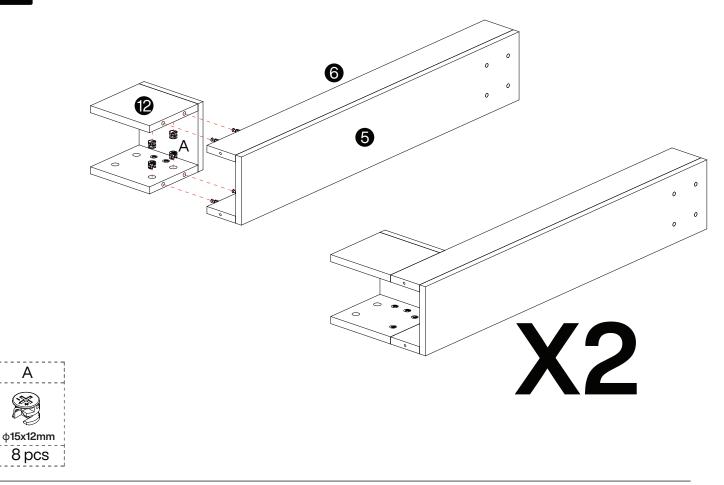

#### **Installation of Cams and Pins**

Screw the pin into the hole. To set the cams correctly, ensure that the arrow on the cam is opening to the hole of the pin it is locking. Lock the cam by turning the cam head with a screwdriver until it is tightened. Please do not use an electric screwdriver to assemble the unit.

Read each step carefully before starting. It is very important that each step of instruction is performed in the correct order. If these steps are not followed in sequence, assembly difficulties will occur.