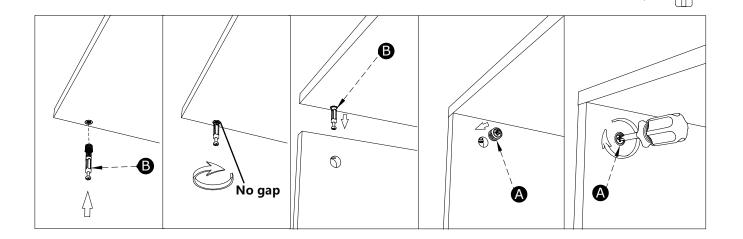

#### **Installation of Cams and Pins**

Screw the pin into the hole. To set the cams correctly, ensure that the arrow on the cam is opening to the hole of the pin it is locking. Lock the cam by turning the cam head with a screwdriver until it is tightened. Please do not use an electric screwdriver to assemble the unit.