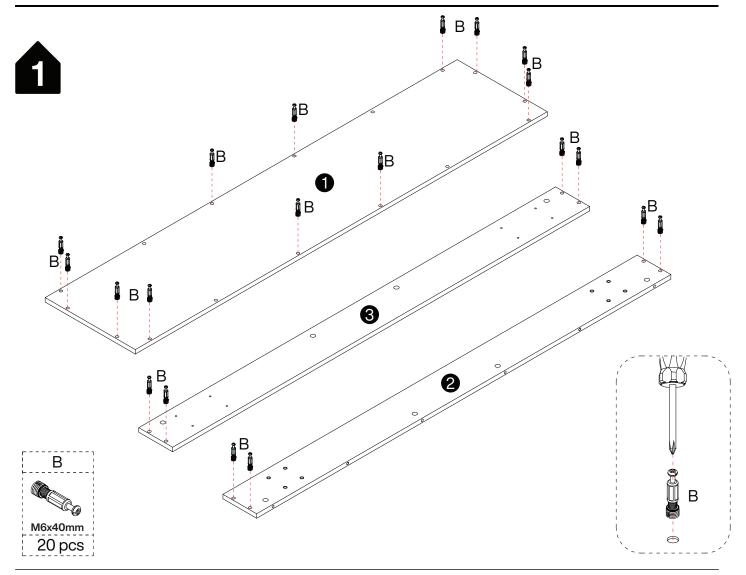

ping over, but can not eliminate it.









Make sure all parts are included. Most board parts are labeled or stamped on the raw edge. Contact us for a free replacement if you encounter any damaged or missing parts.

## **Parts List**



## **Hardware List**





#### **Installation of Cams and Pins**

Screw the pin into the hole. To set the cams correctly, ensure that the arrow on the cam is opening to the hole of the pin it is locking. Lock the cam by turning the cam head with a screwdriver until it is tightened. Please do not use an electric screwdriver to assemble the unit.



Read each step carefully before starting. It is very important that each step of instruction is performed in the correct order. If these steps are not followed in sequence, assembly difficulties will occur.























**X2** 





















**DESIGNED FOR LIFE** 

# Thank you for your support!



#### Contact our customer service team



support@tribesigns.com www.tribesigns.com



1-424-220-6888 Contact us anytime except

# **Follow Tribesigns**



Facebook



Instagram



Pinterest



Twitter



YouTube



TikTok



WhatsAnn