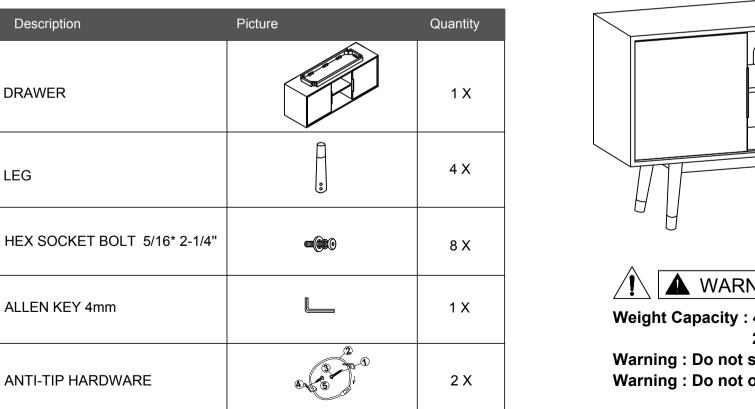

### **CARE AND MAINTENCE**

Wipe clean with a soft, dry cloth. The seat board can be cleaned with a mild cleaner. Test the cleaning method on a hidden area before using them over the entire area.

### NOTICE

Piece

Α

В

HW1

HW2

HW3

LEG

\* Please make sure that you have all parts indicated before you begin assembly of this item.

\* This item should be assembled on a soft surface to prevent scratching the finished product during assembly.

- \* This item may require periodic tightening.
- \* Do not tighten bolts until completely assembled.

## Part List and Hardware List

# SAFAVIEH FURNITURF

Model# MED6400 Product Dimensions: 51 125"W x 15 75"D x 29 25"H





25 lbs on shelf Warning : Do not stand on the product Warning : Do not over torgue bolts.

## PREPARATION

Before beginning assembly of product, make sure all parts are present. Compare parts with package contents list and hardware contents list. If any part is missing or damaged, do not attempt to assemble the product.

Estimated Assembly Time:15 minutes.

Tools Required for Assembly (included):Allen key.



### Step 1:

Attach 4\*legs (B) in the corresponding position on the underneath of drawer (A) by using Allen key (HW2) to lock with 8\*Hex socket bolt (HW1). As picture.



#### Step 2:

Straighten up the assembled product.

Following the installation instructions of anti-tipping (HW3) to fix the product in the wall by 2 straps. Assembly is completed.