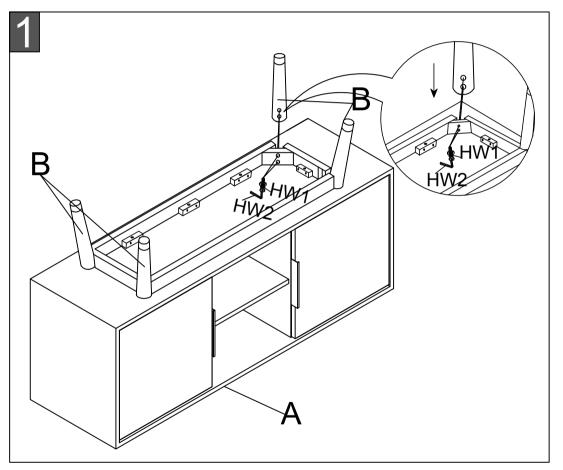

### Step 1:

Attach 4\*legs (B) in the corresponding position on the underneath of drawer (A) by using Allen key (HW2) to lock with 8\*Hex socket bolt (HW1). As picture.