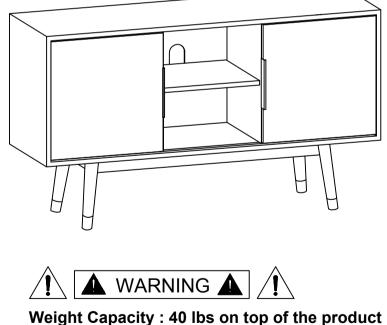

# SAFAVIEH FURNITURF

Model# MED6400 Product Dimensions: 51 125"W x 15 75"D x 29 25"H

25 lbs on shelf Warning : Do not stand on the product Warning : Do not over torgue bolts.