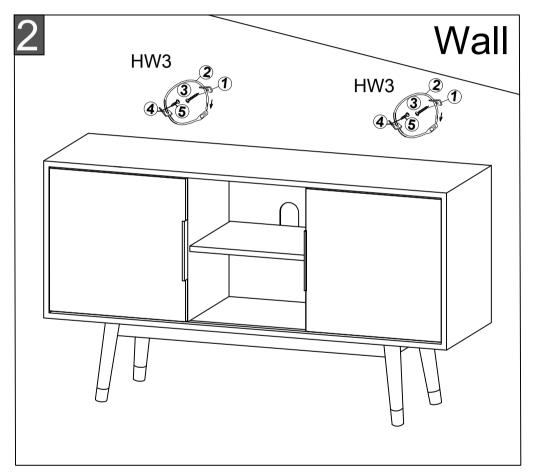

#### Step 2:

Straighten up the assembled product.

Following the installation instructions of anti-tipping (HW3) to fix the product in the wall by 2 straps. Assembly is completed.