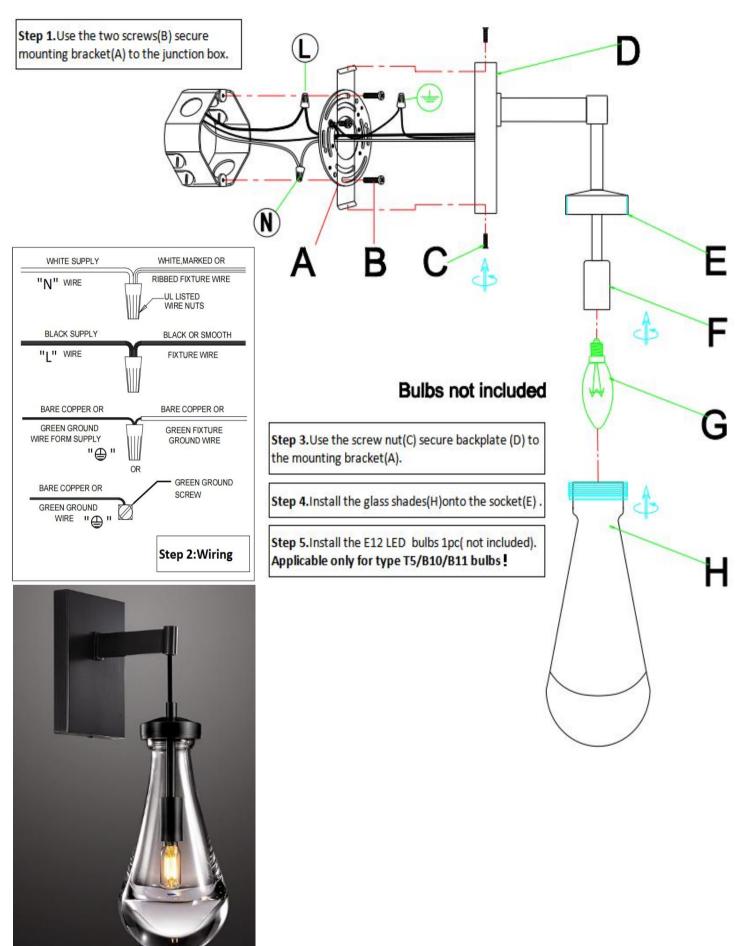

All electrical connections must be made by qualified personnel in accordance with the National Electrical Code.

Please refer to the table below for electrical connections:

## Fixture wire markings:

AC power equivalent:

- "L" Live wire (Black or Brown)
- "N" Neutral wire (White or Blue)
- " Ground wire (Bare copper or Green)
- "L" Live wire(Black)
- "N" Neutral wire (White)
- "
  "
  Ground wire (Bare copper or Green)