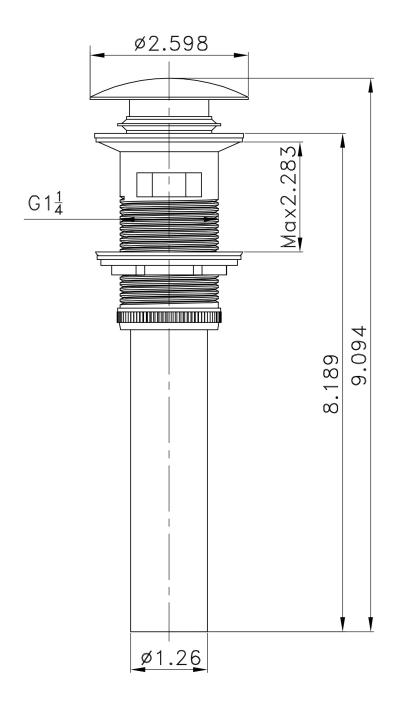

## Feature(s):

- THIS PRODUCT INCLUDE(S): 1x bathroom sink drain in black color (20318).
- Comes with an overflow for safety.
- This bathroom sink drain is made with stainless steel.
- The primary color of this product is black and it comes with chrome hardware.
- Constructed with lead-free brass, ensuring strength and durability.
- Solid bulky brass feel (not cheap and light).
- 2.6-in. Width (left to right).
- 2.6-in. Depth (back to front).
- 9-in. Height (top to bottom).
- All dimensions are nominal.
- This product can usually be shipped out in 1 day.
- Quality control approved in Canada.
- Each box on your order is physically opened-up and inspected to make sure only the highest quality product is shipped.
- We take and store photos of every single quality audit of every single order we ship.
- You can see them when you track your order on our website.

| Product ID:              | 20318                                                                                                                         |
|--------------------------|-------------------------------------------------------------------------------------------------------------------------------|
| Product Type:            | Bathroom Sink Drain                                                                                                           |
| Shape:                   | Round                                                                                                                         |
| Overflow:                | Yes                                                                                                                           |
| Includes Drains:         | Yes                                                                                                                           |
| Width Group:             | 0-in 9-in.                                                                                                                    |
| Material:                | Stainless Steel                                                                                                               |
| Finish:                  | Stainless Steel                                                                                                               |
| Hardware Color:          | Chrome                                                                                                                        |
| Color:                   | Black                                                                                                                         |
| Recommended Ship Method: | SP                                                                                                                            |
|                          | Product Type:<br>Shape:<br>Overflow:<br>Includes Drains:<br>Width Group:<br>Material:<br>Finish:<br>Hardware Color:<br>Color: |