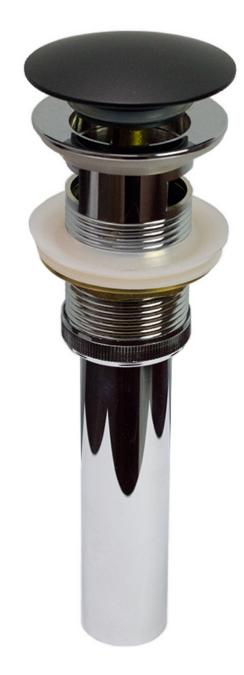

\*Estimated as of 30 Mar 2022 11:14 AM.

Quality control approved in Canada. Each box on your order is physically opened-up and inspected to make sure only the highest quality product is shipped. We take and store photos of every single quality audit of every single order we ship. You can see them when you track your order on our website. This product is not a group of multiple products but a unique SKU. It features a round shape. It is constructed with stainless steel. This bathroom sink drain comes with a stainless steel finish in Black color.

## Feature(s):

- THIS PRODUCT INCLUDE(S): 1x bathroom sink drain in black color (20318).
- Comes with an overflow for safety.
- This bathroom sink drain is made with stainless steel.
- The primary color of this product is black and it comes with chrome hardware.
- Constructed with lead-free brass, ensuring strength and durability.
- Solid bulky brass feel (not cheap and light).
- 2.6-in. Width (left to right).
- 2.6-in. Depth (back to front).
- 9-in. Height (top to bottom).
- All dimensions are nominal.
- This product can usually be shipped out in 1 day.
- Quality control approved in Canada.
- Each box on your order is physically opened-up and inspected to make sure only the highest quality product is shipped.
- We take and store photos of every single quality audit of every single order we ship.
- You can see them when you track your order on our website.

| Product ID:              | 20318                                                                                                                         |
|--------------------------|-------------------------------------------------------------------------------------------------------------------------------|
| Product Type:            | Bathroom Sink Drain                                                                                                           |
| Shape:                   | Round                                                                                                                         |
| Overflow:                | Yes                                                                                                                           |
| Includes Drains:         | Yes                                                                                                                           |
| Width Group:             | 0-in 9-in.                                                                                                                    |
| Material:                | Stainless Steel                                                                                                               |
| Finish:                  | Stainless Steel                                                                                                               |
| Hardware Color:          | Chrome                                                                                                                        |
| Color:                   | Black                                                                                                                         |
| Recommended Ship Method: | SP                                                                                                                            |
|                          | Product Type:<br>Shape:<br>Overflow:<br>Includes Drains:<br>Width Group:<br>Material:<br>Finish:<br>Hardware Color:<br>Color: |