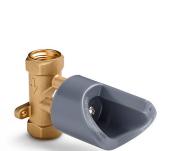

### Features

 Real Rain Diverter Valve system actuates Real Rain's Deluge function delivering approximately 0.5 gallons in eight seconds.

#### Material

• Valve is a forged brass body.

#### Installation

• Real Rain Diverter Valve is designed to be in-line between the shower valve and Real Rain Panel.