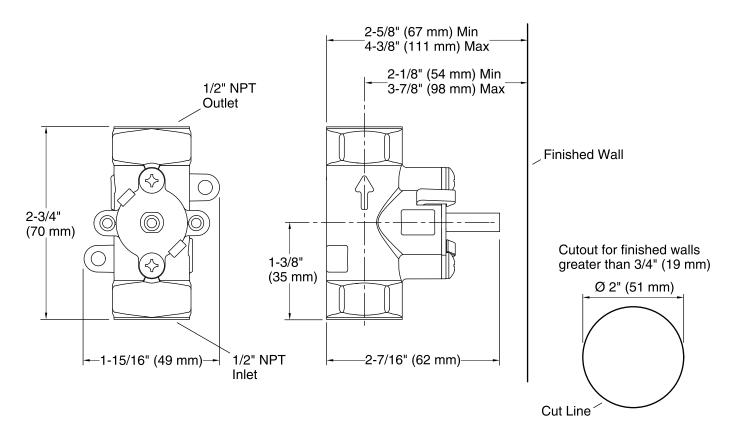

# KOHLER. Faucets

Real Rain® Diverter Valve K-76746

**Technical Information** All product dimensions are nominal.

#### Notes

Install this product according to the installation instructions.