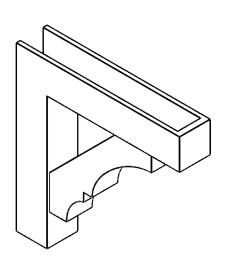

## ITEM NUMBER: BKTP03X16X16BOA05

3"W X 16"D X 16"H X 3"T BALBOA ARCHITECTURAL GRADE PVC OPEN BRACKET, BLOCK TOP AND BACK, 2 1/2"W CLOSED BRACE

**SIDE PROFILE** 

**FRONT PROFILE** 

**ISOMETRIC** 

GENERATED DATE: 03/21/2024