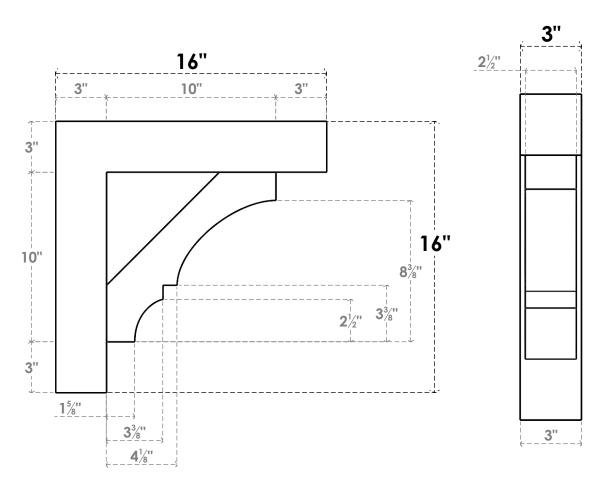

## ITEM NUMBER: BKTP03X16X16BOA05

3"W X 16"D X 16"H X 3"T BALBOA ARCHITECTURAL GRADE PVC OPEN BRACKET, BLOCK TOP AND BACK, 2 1/2"W CLOSED BRACE

**SIDE PROFILE** 

**FRONT PROFILE** 

**ISOMETRIC** 

GENERATED DATE: 03/21/2024