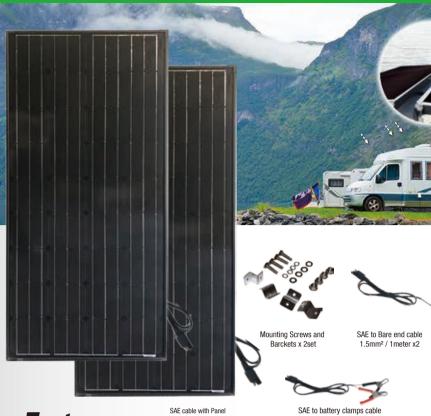

## 330W MONOCRYSTALLINE SOLAR PANEL

## **Features**

- Aluminum Frame, Rugged Design
- High Efficiency Solar Cells Up to 8.72 Amp, Continuously recharge your 12V batteries with the power of the sun.
- Includes battery connecting cable and Z-brackets
- Connect additional panels for a faster charge
- Requires a charge controller to protect batteries from overcharging

## **SPECIFICATIONS**

Solar Panel: Monocrystalline

Maximum Power: 165 Watt(each)

Maximum System Voltage: 1000V

Current at Pmax(Imp): 8.72 A(each)

Votage at Pmax(Vmp): 18.94V(each)

Short circuit current(Isc): 9.41 A(each)

Open Circuit Voltage(Voc): 22.31V(each)

Tolerance: ± 3%

Operating Temperature: -40°C to + 85°C

Protection Class: Class A

Material: Aluminum, Glass constrction & Steel

## SHIPPING DETAILS

Item Number: 50262

UPC Code: 839290005095

Country of Origin: Vietnam

Panel Dimensions: 57.8 x 26.3 x 1.4 in(each)

Package Dimensions: 59 x 27.6 x 2.36 in (each)

Product Weight(each): 29.6 lbs with packge