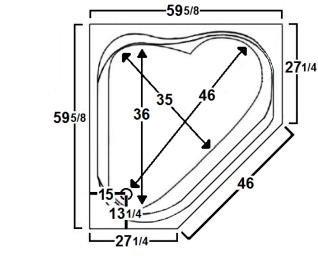

# \*All dimensions are +/- 1/2" and subject to change without notice\* Confirm specifications before installation

#### **Technical Information**

Weight: 170 lbs.

Water Depth to Overflow: 13 3/4"

Water Operating Level: NA

Water Capacity: 78 gal.

Sump Dimension: 46" x 35"