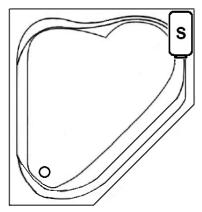

## **DUAL CORNER PLUS**

60" x 60" Drop-In Acrylic Air Bath

Model Number
6060DPAR064
Right Hand Drain Air Bath in White
6060DPAL064

Left Hand Drain Air Bath in White

#### **Features**

- 28 high output lateral air jets
- Color-matched jet trim
- 12.0 Amp variable speed blower
- Constructed of high-gloss durable acrylic
- Automatic purge cycle with timer
- Pre-leveled base for easy installation
- Made in the USA



# \*All dimensions are +/- 1/2" and subject to change without notice\* Confirm specifications before installation





#### Standard (S) Pump Location





#### **Technical Information**

Weight: 170 lbs.

Water Depth to Overflow: 13 3/4"

Water Operating Level: NA

Water Capacity: 78 gal.

Sump Dimension: 46" x 35"

### **Electrical Requirements.**

Standard Blower: 12 Amps

20amp Dedicated GFCI required

<sup>\*</sup>Cut-Out Dimensions: Use the outer dimensions shown above and come in 1" on all sides.