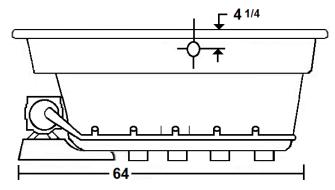

# \*All dimensions are +/- 1/2" and subject to change without notice\* Confirm specifications before installation

#### **Technical Information**

Weight: 170 lbs.

Water Depth to Overflow: 13 3/4"

Water Operating Level: NA

Water Capacity: 78 gal.

Sump Dimension: 46" x 35"