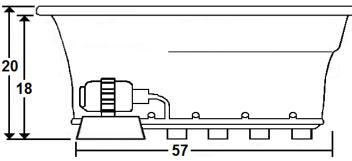

#### **Features**

- 28 high output lateral air jets
- Color-matched jet trim
- 12.0 Amp variable speed blower
- Constructed of high-gloss durable acrylic
- Automatic purge cycle with timer
- Pre-leveled base for easy installation
- Made in the USA

### **Electrical Requirements.**

Standard Blower: 12 Amps

20amp Dedicated GFCI required

<sup>\*</sup>Cut-Out Dimensions: Use the outer dimensions shown above and come in 1" on all sides.