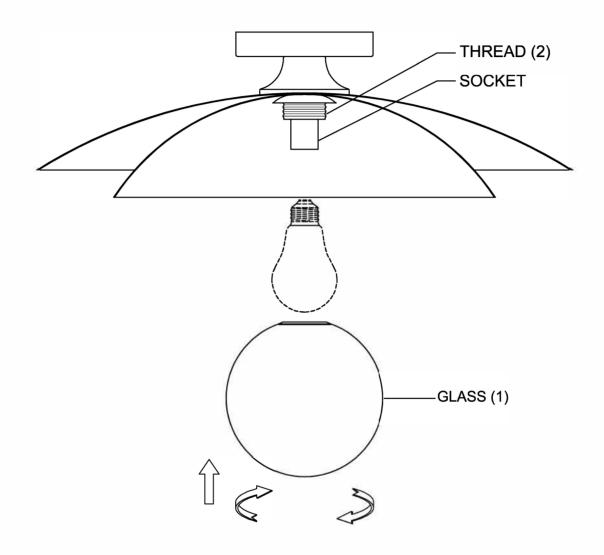

## ASSEMBLY INSTRUCTIONS

- 1. Carefully unpack and identify all parts referring to illustration for parts identification.
- 2. Turn the power to the installation point OFF.
- 3.Install proper bulbs (not included) into socket referring to the markings and/or labels on the fixture for maximum wattage.
- 4. Align the glass (1) with thread (2) and push up and twist clockwise. Make sure glass shade is secure before releasing.
- 5.Refer to the additional installation instructions included with the product for wiring and installation.
- 6. Restore power to the installation point and retain this sheet for future reference.