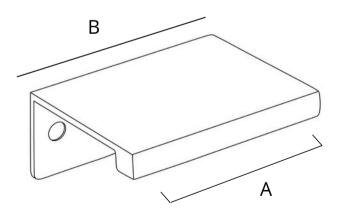

### **DIMENSIONS**

Center to center: 1.5 in. (A) Overall length: 2 in.(B) Projection: 1.5 in. Height: 0.875 in. Weight: 0.09 lbs.