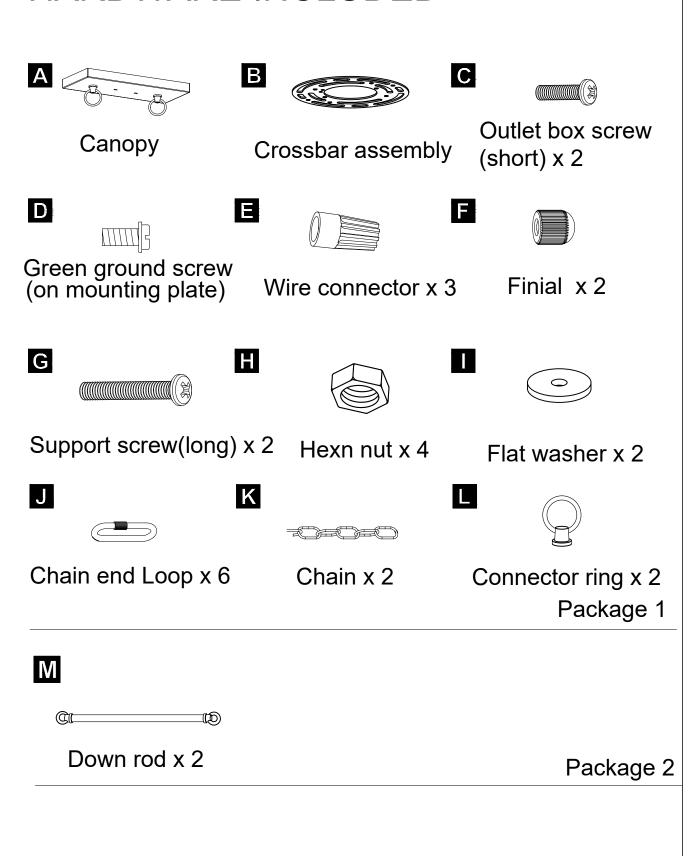

cally disclaims any liability and shall not be liable for any consequential or incidental loss or damage, including but not limited to any labor/expense costs involved in the replacement or repair of said product.

## **ASSEMBLY GUIDE**



## **Assembly Instructions**

Assembly of this fixture will be accomplished by first determining the length of stem or chain required, attaching the mounting plate to the junction box, making all necessary electrical connections, hanging the fixture from the ceiling and then installing the fixture.

### Safety Warning

Read wiring and grounding instruction and any additional directions. Turn power supply off during installation. If new wiring is required, consult a qualified electrician or local authorities for code requirements.

### HARDWARE INCLUDED



## STEP 1



## STEP 2



## STEP 3

4003



STEP 4



Thank you for choosing ACROMA®