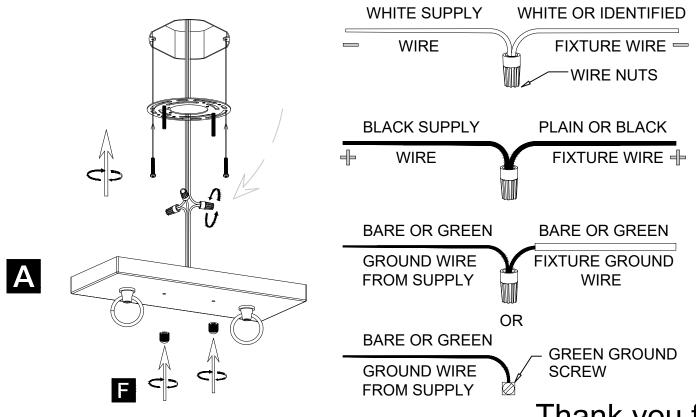

e liable for any consequential or incidental loss or damage, including but not limited to any labor/expense costs involved in the replacement or repair of said product.

## **ASSEMBLY GUIDE**



## **Assembly Instructions**

Assembly of this fixture will be accomplished by first determining the length of stem or chain required, attaching the mounting plate to the junction box, making all necessary electrical connections, hanging the fixture from the ceiling and then installing the fixture.

### Safety Warning

Read wiring and grounding instruction and any additional directions. Turn power supply off during installation. If new wiring is required, consult a qualified electrician or local authorities for code requirements.

### HARDWARE INCLUDED



## STEP 1



## STEP 2



## STEP 3

4003



STEP 4



Thank you for choosing ACROMA®