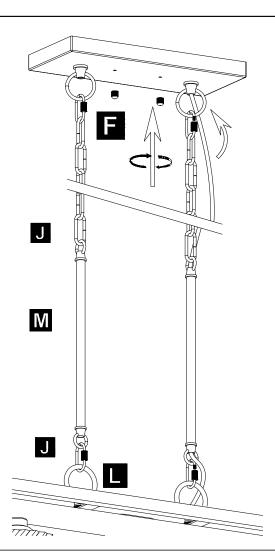

or any consequential or incidental loss or damage, including but not limited to any labor/expense costs involved in the replacement or repair of said product.

## **ASSEMBLY GUIDE**



## **Assembly Instructions**

Assembly of this fixture will be accomplished by first determining the length of stem or chain required, attaching the mounting plate to the junction box, making all necessary electrical connections, hanging the fixture from the ceiling and then installing the fixture.

### Safety Warning

Read wiring and grounding instruction and any additional directions. Turn power supply off during installation. If new wiring is required, consult a qualified electrician or local authorities for code requirements.

### HARDWARE INCLUDED



## STEP 1



## STEP 2



## STEP 3

4003



STEP 4



Thank you for choosing ACROMA®