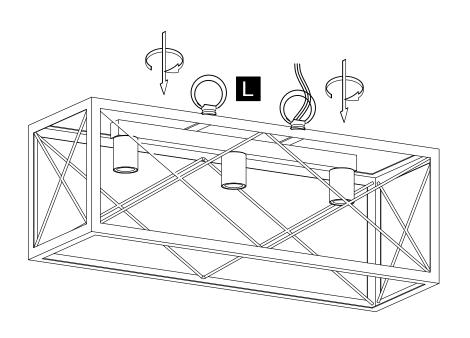

ms any liability and shall not be liable for any consequential or incidental loss or damage, including but not limited to any labor/expense costs involved in the replacement or repair of said product.

## **ASSEMBLY GUIDE**



## **Assembly Instructions**

Assembly of this fixture will be accomplished by first determining the length of stem or chain required, attaching the mounting plate to the junction box, making all necessary electrical connections, hanging the fixture from the ceiling and then installing the fixture.

### Safety Warning

Read wiring and grounding instruction and any additional directions. Turn power supply off during installation. If new wiring is required, consult a qualified electrician or local authorities for code requirements.

### HARDWARE INCLUDED



## STEP 1



## STEP 2



## STEP 3

4003



STEP 4



Thank you for choosing ACROMA®