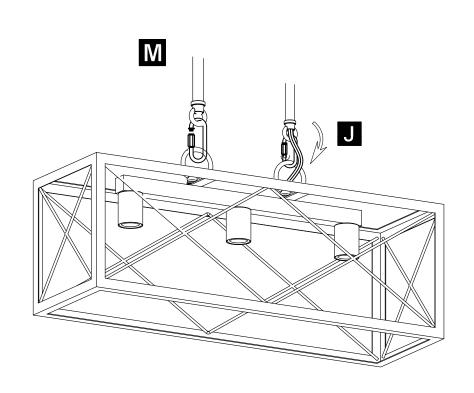

ity and shall not be liable for any consequential or incidental loss or damage, including but not limited to any labor/expense costs involved in the replacement or repair of said product.

## **ASSEMBLY GUIDE**



## **Assembly Instructions**

Assembly of this fixture will be accomplished by first determining the length of stem or chain required, attaching the mounting plate to the junction box, making all necessary electrical connections, hanging the fixture from the ceiling and then installing the fixture.

### Safety Warning

Read wiring and grounding instruction and any additional directions. Turn power supply off during installation. If new wiring is required, consult a qualified electrician or local authorities for code requirements.

### HARDWARE INCLUDED



## STEP 1



## STEP 2



## STEP 3

4003



STEP 4



Thank you for choosing ACROMA®