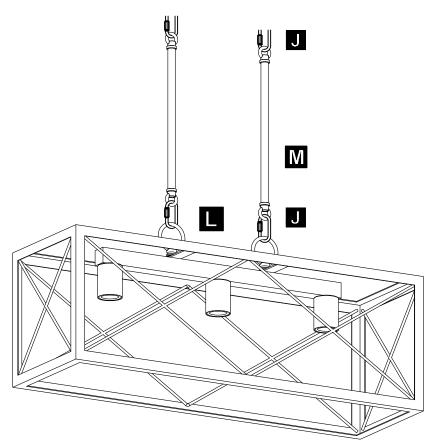

of the product as a result of an accident, misuse, abuse, negligence, alteration, faulty installation, or any other failure not relating to faulty material or workmanship.

This warranty shall not apply to the finish on any portion of the product, such as surface and/or weathering, as this is considered normal wear and tear.

#### WHAT IS NOT COVERED

The manufacturer does not warrant and specifically disclaims any warranty, whether expressed or implied, of fitness for a particular purpose, other than the warranty contained herein. The manufacturer specifically disclaims any liability and shall not be liable for any consequential or incidental loss or damage, including but not limited to any labor/expense costs involved in the replacement or repair of said product.

## **ASSEMBLY GUIDE**



## **Assembly Instructions**

Assembly of this fixture will be accomplished by first determining the length of stem or chain required, attaching the mounting plate to the junction box, making all necessary electrical connections, hanging the fixture from the ceiling and then installing the fixture.

### Safety Warning

Read wiring and grounding instruction and any additional directions. Turn power supply off during installation. If new wiring is required, consult a qualified electrician or local authorities for code requirements.

### HARDWARE INCLUDED



## STEP 1



## STEP 2



## STEP 3

4003



STEP 4



Thank you for choosing ACROMA®