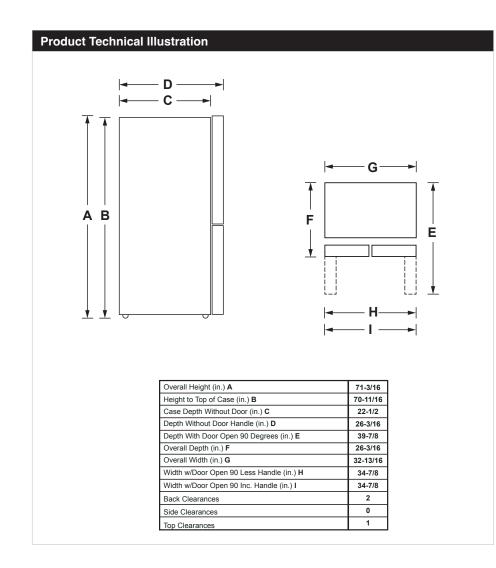

#### **Unit Specifications**

| Width  | 32 3/4″    |
|--------|------------|
| Depth  | 26 3/16″   |
| Height | 71 3/16″   |
| Weight | 216.1 lbs. |