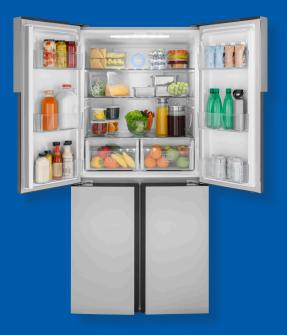

#### **LED Lighting**

Quickly find even the smallest items thanks to flush-mounted LED lighting, which sheds crisp, even light throughout the interior.

#### **Edge-to-Edge Shelves**

Store more of your favorite items and enjoy organizational flexibility on every level with glass shelves that extend from wall to wall.

#### More Easy-to-Use Features:

- ENERGY STAR®
- Quick Cool and Quick Freeze
- Capacitive Touch Temperature Controls
- Adjustable Tempered Glass Shelves
- 6 Enclosed Door Bins
- 2 Sliding Freezer Drawers
- 4 Sliding Freezer Bins
- Ice Maker Ready
- Humidity Control System