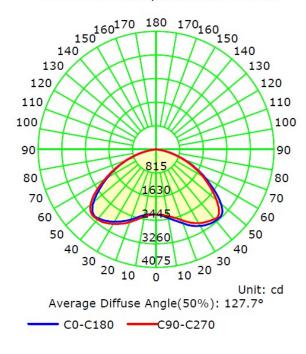

#### LIGHT DISTRIBUTION TESTING PARAMETERS

Remark: The testing data comes from the product in luminaires.

# **Luminaire Property**

Luminaire Manufacturer:

Voltage: 119.6 V Current: 0.7940 A Power: 94.71 W Power Factor: 0.994

# **Photometric Results**

IES Classification: Type III

Total Rated Lamp Lumens: 11016.4 lm

Efficiency: 100% Upward Ratio: 0%

Central Intensity: 2251.69 cd Pos of Max. Intensity: H315 V44 Longitudinal Classification: Very Short

Measurement Flux: 11016.4 lm

Downward Ratio: 100%

Luminaire Efficacy Rating (LER): 116.32

Max. Intensity: 3260.67 cd

#### Luminous Intensity Distribution Curve