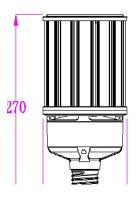

#### **DIMENSIONS**

E39







## **ADVANTAGE**

- UL cUL DLC certificate.
- > E39 lamp base.
- Big heat sink, NO fan.
- Internal driver, input voltage AC100-277V.
- Meet 6KV surge immunity level.
- Sealant pouring for whole driver and lamp plastic housing.
- Long lifespan and good heat dissipation.
- Direct replacement for Metal Halide, easy installation.
- Fits many different fixtures to replace traditional lamps.

## **APPLICATION**

Replacement Lamps for High Bay Luminaires (Type B).

### **NOTICE FOR USER**

- Please turn off power before install or change assembly parts.
- The input voltage and lamps should be matched, after connecting the power line, Please make sure the wiring section is insulated.
- ♦ Make sure to remove or bypass the ballast in the fixtures before install the lamps.
- Suitable for damp l