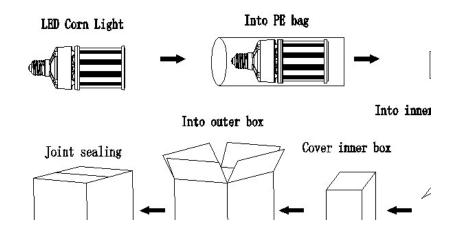

# **PACKAGE**

|           | Size          | Qty / Carton | Net Weight / Carton | Gross Weight / Carton |
|-----------|---------------|--------------|---------------------|-----------------------|
| Inner box | 300*130*130MM | 1 PC         | 1.5 KG              | 1.66 KG               |
| Outer box | 405*275*320MM | 6 PCS        | 9.0 KG              | 10.80 KG              |