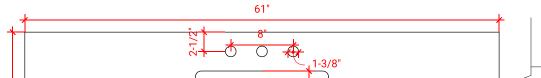

## **OVERALL DIMENSIONS**

61" W x 22" D x 1.5" H

## **COUNTERTOP OPTIONS**

White Quartz WQ-061S-REC-CT

## **FEATURES**

- Solid countertop with mitered edges & seams
- Undermount white oval sink
- Pre-drilled for 8" widespread faucet

#### COUNTERTOP PLAN VIEW