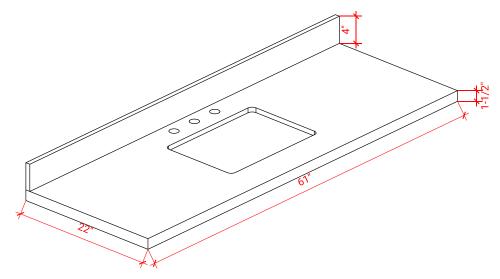

## THREE DIMENSIONAL COUNTERTOP VIEW

## **OVERALL DIMENSIONS**

61" W x 22" D x 1.5" H

## **COUNTERTOP OPTIONS**

White Quartz WQ-061S-REC-CT

## **FEATURES**

- Solid countertop with mitered edges & seams
- Undermount white oval sink
- Pre-drilled for 8" widespread faucet

#### **INCLUDED**

- Countertop
- Matching Backsplash
- Sink