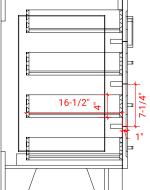

# Q061S



# **BASE CABINET DIMENSIONS**

60" W x 21.75" D x 34.5" H

## **FEATURES**

- Solid wood frame & plywood panels
- Dovetail drawers and joints
- Soft closing doors & drawers

# HARDWARE FINISHES



## AVAILABLE COLORS



#### FRONT VIEW



## SIDE VIEW



#### PLAN VIEW









## **OVERALL DIMENSIONS**

61" W x 22" D x 1.5" H

## **COUNTERTOP OPTIONS**







White Quartz WQ-061S-REC-CT

## **FEATURES**

- Solid countertop with mitered edges & seams
- Undermount white oval sink
- Pre-drilled for 8" widespread faucet

#### **INCLUDED**

- Countertop
- Matching Backsplash
- Sink

#### COUNTERTOP PLAN VIEW





# **EDGE SIDE VIEW**



## THREE DIMENSIONAL COUNTERTOP VIEW