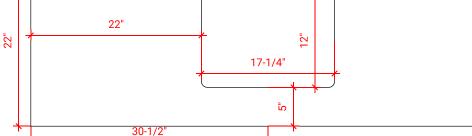

# Q061S



# **BASE CABINET DIMENSIONS**

60" W x 21.75" D x 34.5" H

## **FEATURES**

- Solid wood frame & plywood panels
- Dovetail drawers and joints
- Soft closing doors & drawers

# HARDWARE FINISHES



## AVAILABLE COLORS



#### FRONT VIEW



## SIDE VIEW



#### PLAN VIEW









## **OVERALL DIMENSIONS**

61" W x 22" D x 1.5" H

## **COUNTERTOP OPTIONS**







White Quartz WQ-061S-REC-CT

## **FEATURES**

- Solid countertop with mitered edges & seams
- Undermount white oval sink
- Pre-drilled for 8" widespread faucet

#### **INCLUDED**

- Countertop
- Matching Backsplash
- Sink

#### COUNTERTOP PLAN VIEW





# **EDGE SIDE VIEW**



## THREE DIMENSIONAL COUNTERTOP VIEW