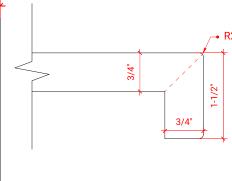

# Q061S



# **BASE CABINET DIMENSIONS**

60" W x 21.75" D x 34.5" H

## **FEATURES**

- Solid wood frame & plywood panels
- Dovetail drawers and joints
- Soft closing doors & drawers

# HARDWARE FINISHES



## AVAILABLE COLORS



#### FRONT VIEW



## SIDE VIEW



#### PLAN VIEW









## **OVERALL DIMENSIONS**

61" W x 22" D x 1.5" H

## **COUNTERTOP OPTIONS**







White Quartz WQ-061S-REC-CT

## **FEATURES**

- Solid countertop with mitered edges & seams
- Undermount white oval sink
- Pre-drilled for 8" widespread faucet

#### **INCLUDED**

- Countertop
- Matching Backsplash
- Sink

#### COUNTERTOP PLAN VIEW





# **EDGE SIDE VIEW**



## THREE DIMENSIONAL COUNTERTOP VIEW