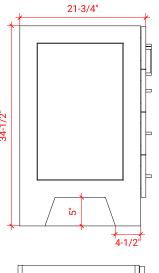

# Q061S



# **BASE CABINET DIMENSIONS**

60" W x 21.75" D x 34.5" H

## **FEATURES**

- Solid wood frame & plywood panels
- Dovetail drawers and joints
- Soft closing doors & drawers

# HARDWARE FINISHES



## AVAILABLE COLORS



#### FRONT VIEW



## SIDE VIEW



#### PLAN VIEW









## **OVERALL DIMENSIONS**

61" W x 22" D x 1.5" H

## **COUNTERTOP OPTIONS**







White Quartz WQ-061S-REC-CT

## **FEATURES**

- Solid countertop with mitered edges & seams
- Undermount white oval sink
- Pre-drilled for 8" widespread faucet

#### **INCLUDED**

- Countertop
- Matching Backsplash
- Sink

#### COUNTERTOP PLAN VIEW





# **EDGE SIDE VIEW**



## THREE DIMENSIONAL COUNTERTOP VIEW