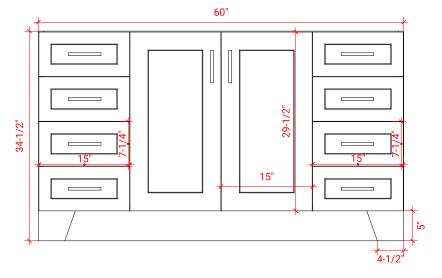

# Q061S



# **BASE CABINET DIMENSIONS**

60" W x 21.75" D x 34.5" H

## **FEATURES**

- Solid wood frame & plywood panels
- Dovetail drawers and joints
- Soft closing doors & drawers

# HARDWARE FINISHES



## AVAILABLE COLORS



#### FRONT VIEW



## SIDE VIEW



#### PLAN VIEW









## **OVERALL DIMENSIONS**

61" W x 22" D x 1.5" H

## **COUNTERTOP OPTIONS**







White Quartz WQ-061S-REC-CT

## **FEATURES**

- Solid countertop with mitered edges & seams
- Undermount white oval sink
- Pre-drilled for 8" widespread faucet

#### **INCLUDED**

- Countertop
- Matching Backsplash
- Sink

#### COUNTERTOP PLAN VIEW





# **EDGE SIDE VIEW**



## THREE DIMENSIONAL COUNTERTOP VIEW