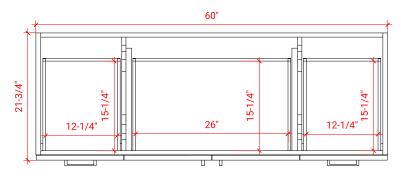

# Q061S



# **BASE CABINET DIMENSIONS**

60" W x 21.75" D x 34.5" H

## **FEATURES**

- Solid wood frame & plywood panels
- Dovetail drawers and joints
- Soft closing doors & drawers

# HARDWARE FINISHES



## AVAILABLE COLORS



#### FRONT VIEW



## SIDE VIEW



#### PLAN VIEW









## **OVERALL DIMENSIONS**

61" W x 22" D x 1.5" H

## **COUNTERTOP OPTIONS**







White Quartz WQ-061S-REC-CT

## **FEATURES**

- Solid countertop with mitered edges & seams
- Undermount white oval sink
- Pre-drilled for 8" widespread faucet

#### **INCLUDED**

- Countertop
- Matching Backsplash
- Sink

#### COUNTERTOP PLAN VIEW





# **EDGE SIDE VIEW**



## THREE DIMENSIONAL COUNTERTOP VIEW