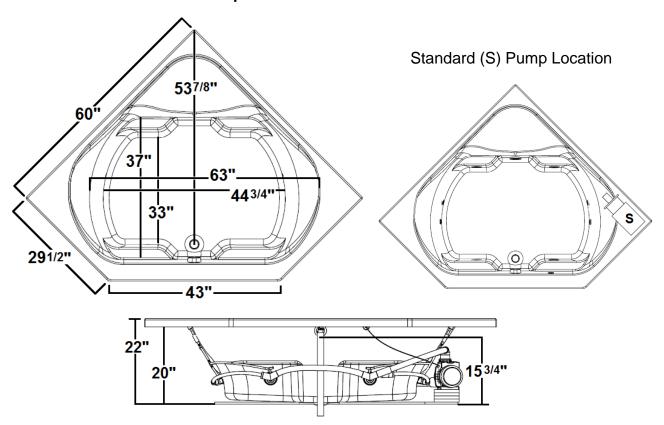

# \*All dimensions are +/- 1/2" and subject to change without notice\* Confirm specifications before installation

### **Technical Information**

Weight: 166 lbs.

Water Depth to Overflow: 15 3/4"

• Operating Capacity: 50 gal.

• Water Capacity: 90 gal.

Sump Dimension: 44 3/4" x 33"