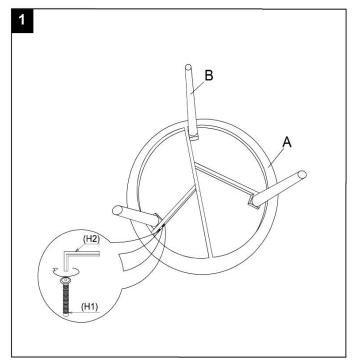

Estimated Assembly Time: 3 minutes.

Tools Required for Assembly (included): Allen Key

Step 1 Attach the legs(B) to the top (A),using Allen bolt(H1) Tighten with allen key(H2)