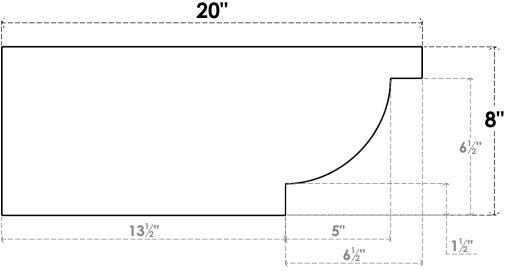

## **SIDE PROFILE**

## ITEM NUMBER: RFTURO040X08000X20000X008ALP00RCPR

4"W X 8"H X 20"L TIMBERTHANE ROUGH CEDAR ALPINE FAUX WOOD OPEN RAFTER TAIL, 8"L END,

PRIMED TAN