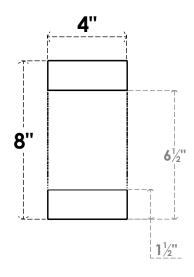

## **FRONT PROFILE**

## ITEM NUMBER: RFTURO040X08000X20000X008ALP00RCPR

4"W X 8"H X 20"L TIMBERTHANE ROUGH CEDAR ALPINE FAUX WOOD OPEN RAFTER TAIL, 8"L END,

PRIMED TAN