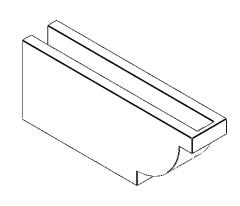

## **ISOMETRIC**

GENERATED DATE: 03/02/2023

**EKENA MILLWORK** 2300 WEST MAIN ST. CLARKSVILLE, TX 75426 TOLL FREE: 866-607-0453 WWW.EKENAMILLWORK.COM

1. INSTALLATION TO BE COMPLETED IN ACCORDANCE WITH MANUFACTURER'S SPECIFICATIONS.
2. DRAWING MAY NOT BE TO SCALE
3. THIS DRAWING IS INTENDED FOR DESIGN AND PLANNING PURPOSES ONLY.
4. ALL INFORMATION CONTAINED HEREIN WAS CURRENT AT THE TIME OF DEVELOPMENT BUT MUST BE REVIEWED AND APPROVED BY THE PRODUCT MANUFACTURER TO BE CONSIDERED ACCURATE.

## ITEM NUMBER: RFTURO040X08000X20000X008ALP00RCPR

4"W X 8"H X 20"L TIMBERTHANE ROUGH CEDAR ALPINE FAUX WOOD OPEN RAFTER TAIL, 8"L END,

PRIMED TAN