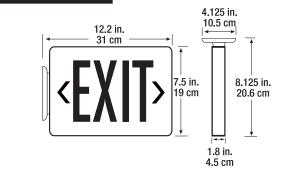

olid-state transfer switch automatically connects the internal battery to LED board for minimum 90 minute emergency illumination.
- Fully automatic solid-state, two-rate charger initiates battery charging to recharge a discharged battery in 24 hours.

### MOUNTING

- EZ-snap mounting canopy included for top or end mount.
- Universal K/O pattern on back plate for wall mount.



#### HOUSING

- Injection molded, engineering grade, 5VA flame retardant, high-impact resistant, thermoplastic in white nish.
- EZ snap out Chevron directional indicators.
- Compact, low-profile design.

#### WARRANTY/LISTING

- Five year warranty on all electronics and housing. Battery prorated for five years.
- Meets UL924, NFPA 101 Life Safety Code, NEC, OSHA, Local and State Codes..
- UL listed

#### DIMENSIONS



# **LED Exit Sign**

| Project:   |  |
|------------|--|
| Туре:      |  |
| Catalog #: |  |

### ELECTRICAL INFORMATION

| Catalog Number | Input Watts (W) |      | Input Amps (A) |       |
|----------------|-----------------|------|----------------|-------|
|                | 120V            | 277V | 120V           | 277V  |
| 7097           | 3.8             | 3.8  | 0.034          | 0.020 |