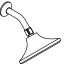

#### Features

- Advanced spray engine provides three alternative experiences: wide coverage, intense drenching, and powerful massage
- Powerful massage spray is a focused stream that targets sore muscles, or use as a utility spray to rinse kids, pets, and vour shower
- Intense drenching spray delivers a forceful spray ideal for rinsing shampoo from hair
- Full coverage produces an encompassing spray ideal for everyday use
- MasterClean<sup>™</sup> sprayface features an easy-to-clean surface that withstands mineral buildup
- Single lever handle allows for both on/off activation and temperature setting
- 1.75 gpm (6.6 lpm) maximum flow rate at 45 psi (3.1 bar)
- Box includes: Showerhead, shower arm and flange, faceplate with lever handle, diverter spout with slip-fit connection, and Rite-Temp® pressure-balancing valve with universal 1/2" NPT male connections

#### Spout:

Spout reach: 6-5/16" (161 mm)