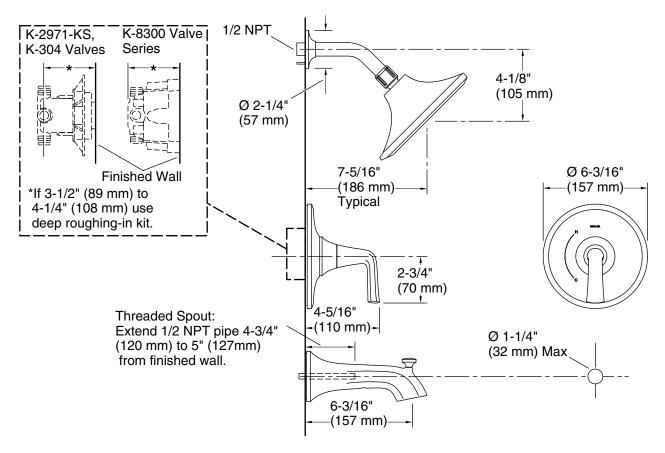

#### **Technical Information**

All product dimensions are nominal.

#### Faucet:

Flow rate: 1.75 gal/min (6.6 l/min) Pressure: 60 psi (4.1 bar) Drain included: No Drain with overflow: No

#### Spout:

Spout reach: 6-5/16" (161 mm)

#### Notes

Avoid cross-flow conditions. Do not install a shut-off device on either valve outlet.