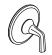

#### Features

- Advanced spray engine provides three alternative experiences: wide coverage, intense drenching, and powerful massage
- Powerful massage spray is a focused stream that targets sore muscles, or use as a utility spray to rinse kids, pets, and vour shower
- Intense drenching spray delivers a forceful spray ideal for rinsing shampoo from hair
- Full coverage produces an encompassing spray ideal for everyday use
- MasterClean<sup>™</sup> sprayface features an easy-to-clean surface that withstands mineral buildup
- Single lever handle allows for both on/off activation and temperature setting
- 1.75 gpm (6.6 lpm) maximum flow rate at 45 psi (3.1 bar)
- Box includes: Showerhead, shower arm and flange, faceplate with lever handle, diverter spout with slip-fit connection, and Rite-Temp® pressure-balancing valve with universal 1/2" NPT male connections

#### Technology

Rite-Temp® technology automatically maintains water temperature within +/- 3°F for anti-scalding protection and precise control