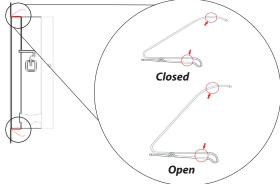

## IN THE CASE OF A LARGE ROUGH OPENING:

1. Bend the points away from each other to increase grip length using either fingers or needle nose pliers (as shown).

TOP/BOTTOM and SIDE VIEW of Clips on Vent Frame