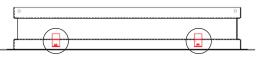

- Spring Arm

- Slides into vent frame

## INSTALLING SUPPORT SPRING CLIPS:

1. Slide Clips into the vent frame, into the 4 rectangular slots

2. Be sure to have the spring arm of the Clips on the **outside** of the frame NOTE: Clips may have sharp edges, handle with care or use a pair of needle nose pliers.

## IN THE CASE OF A LARGE ROUGH OPENING:

1. Bend the points away from each other to increase grip length using either fingers or needle nose pliers (as shown).

TOP/BOTTOM and SIDE VIEW of Clips on Vent Frame