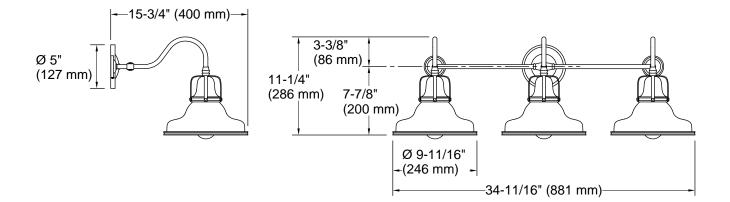

# Hauksbee® Three-light sconce K-32287-SC03

#### **Technical Information**

All product dimensions are nominal. Steel, Aluminum Material: Number of Lights: 3 Lighting Type: Socket-based Socket Type: E-26 Medium Number of Shades: 3 Shade Type: Metal Hanging Type: Non-hanging Electrical component Socket Rating: 60 Hz, 100 W rating: