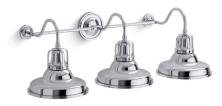

# Hauksbee® Three-light sconce K-32287-SC03

#### Features

- The double-domed metal shade features a cage detail at the connection
- A great piece for any farmhouse- or industrial-style space especially over a double-vanity sink, or in a guest bathroom, or powder room
- Medium base (E26) socket, works best with type A or G light bulbs (sold separately)
- Suitable for damp locations, per UL 1598
- Fixture is dimmable when paired with dimmer switch and compatible bulbs