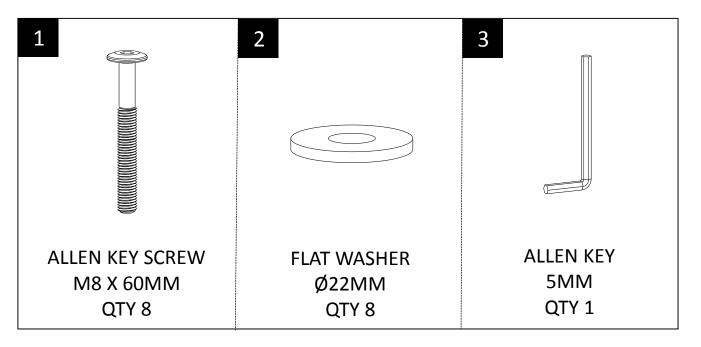

#### HARDWARE DESCRIPTION

**NEED HELP?** For help with assembly or if you are missing a part, Please call customer service at 1-866-518-0120 ext. 262 (9 am to 4 pm EST)