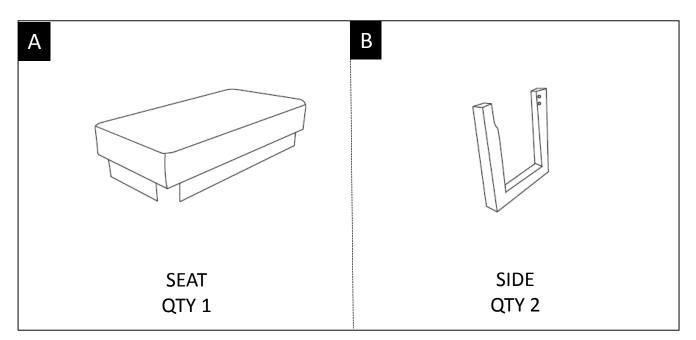

tools.

#### **Requires 2 people for ease of assembly.**

#### **CARE and MAINTENANCE**

Wipe regularly with clean water and a damp, clean, soft white cloth. General cleaning can be done as needed with a mild detergent and water solution. Always rinse with clean water and dry.

For heavy soiling, dampen a soft white cloth or soft bristle brush. Use care as scrubbing can damage the surface.

More difficult stains can be treated, but this should be occasional, not daily, cleaning. ANY cleaning solution used must be removed with clean water and a clean white cloth. Cleaning residue left on the material can cause it to dry out and crack, or affect the color.

DO NOT use any cleaners with corrosive ingredients (lye, acids or ammonia).

#### **PRE-ASSEMBLY INFORMATION**

#### PARTS DESCRIPTION



#### HARDWARE DESCRIPTION



**NEED HELP?** For help with assembly or if you are missing a part, Please call customer service at 1-866-518-0120 ext. 262 (9 am to 4 pm EST)

#### ASSEMBLY

#### STEP 1



Attach Sides (B) to Seat (A) with Allen Key Screws (1) and Flat Washers (2). Use Allen Key (3) to tighten.

## ASSEMBLY

STEP 2



Turn Ottoman right side up.





#### WARRANTY

Thank you for purchasing a **Simpli Home – Wyndenhall – Brooklyn + Max** product. These products have been made to demanding, high-quality standards and are guaranteed for domestic use against manufacturing faults for a period of 12 months from the date of purchase. This warranty does not affect your statutory rights.

In case of any malfunction of your product (failure, missing parts, etc.) please contact us at