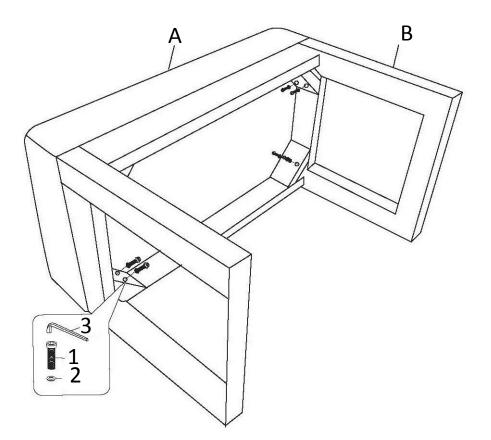

#### ASSEMBLY

#### STEP 1

Attach Sides (B) to Seat (A) with Allen Key Screws (1) and Flat Washers (2). Use Allen Key (3) to tighten.