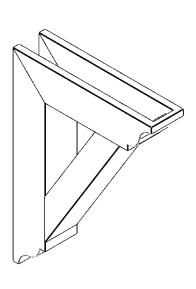

## ITEM NUMBER: BKTUROS055X055X24000X32000X055X055X055TRA00RCPR

5 1/2"W X 24"D X 32"H X 5 1/2"T TRADITIONAL ROUGH CEDAR WOODGRAIN OPEN BRACKET, TRADITIONAL TOP AND BACK, 5 1/2"W SOLID BRACE, PRIMED TAN

**SIDE PROFILE** 

**FRONT PROFILE** 

**ISOMETRIC** 

**GENERATED DATE: 06/16/2023** 

**EKENA MILLWORK** 2300 WEST MAIN ST. CLARKSVILLE, TX 75426 TOLL FREE: 866-607-0453 WWW.EKENAMILLWORK.COM

1. INSTALLATION TO BE COMPLETED IN ACCORDANCE WITH MANUFACTURER'S SPECIFICATIONS.
2. DRAWING MAY NOT BE TO SCALE
3. THIS DRAWING IS INTENDED FOR DESIGN AND PLANNING PURPOSES ONLY.
4. ALL INFORMATION CONTAINED HEREIN WAS CURRENT AT THE TIME OF DEVELOPMENT BUT MUST BE REVIEWED AND APPROVED BY THE PRODUCT MANUFACTURER TO BE CONSIDERED ACCURATE.