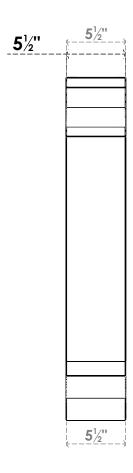

## ITEM NUMBER: BKTUROS055X055X24000X32000X055X055X055TRA00RCPR

5 1/2"W X 24"D X 32"H X 5 1/2"T TRADITIONAL ROUGH CEDAR WOODGRAIN OPEN BRACKET, TRADITIONAL TOP AND BACK, 5 1/2"W SOLID BRACE, PRIMED TAN

**SIDE PROFILE** 

**FRONT PROFILE** 

**ISOMETRIC** 

**GENERATED DATE: 06/16/2023** 

**EKENA MILLWORK** 2300 WEST MAIN ST. CLARKSVILLE, TX 75426 TOLL FREE: 866-607-0453 WWW.EKENAMILLWORK.COM

1. INSTALLATION TO BE COMPLETED IN ACCORDANCE WITH MANUFACTURER'S SPECIFICATIONS.
2. DRAWING MAY NOT BE TO SCALE
3. THIS DRAWING IS INTENDED FOR DESIGN AND PLANNING PURPOSES ONLY.
4. ALL INFORMATION CONTAINED HEREIN WAS CURRENT AT THE TIME OF DEVELOPMENT BUT MUST BE REVIEWED AND APPROVED BY THE PRODUCT MANUFACTURER TO BE CONSIDERED ACCURATE.