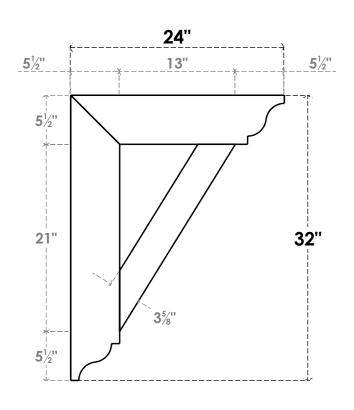

## ITEM NUMBER: BKTUROS055X055X24000X32000X055X055X055TRA00RCPR

5 1/2"W X 24"D X 32"H X 5 1/2"T TRADITIONAL ROUGH CEDAR WOODGRAIN OPEN BRACKET, TRADITIONAL TOP AND BACK, 5 1/2"W SOLID BRACE, PRIMED TAN

**SIDE PROFILE** 

**FRONT PROFILE** 

**ISOMETRIC** 

**GENERATED DATE: 06/16/2023** 

**EKENA MILLWORK** 2300 WEST MAIN ST. CLARKSVILLE, TX 75426 TOLL FREE: 866-607-0453 WWW.EKENAMILLWORK.COM

1. INSTALLATION TO BE COMPLETED IN ACCORDANCE WITH MANUFACTURER'S SPECIFICATIONS.
2. DRAWING MAY NOT BE TO SCALE
3. THIS DRAWING IS INTENDED FOR DESIGN AND PLANNING PURPOSES ONLY.
4. ALL INFORMATION CONTAINED HEREIN WAS CURRENT AT THE TIME OF DEVELOPMENT BUT MUST BE REVIEWED AND APPROVED BY THE PRODUCT MANUFACTURER TO BE CONSIDERED ACCURATE.