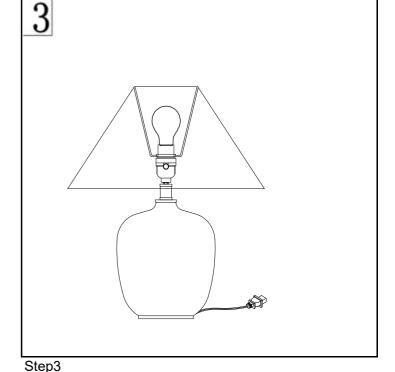

#### PLEASE USE ON/OFF TYPE"A" BULB MAX 100-WATT OR LED BULB MAX 12-WATT.THERE IS LED 9-WATT BULB IN THE BOX

Place shade(C) onto the Socket(B).

Insert the bulb(D) into the socket(B).