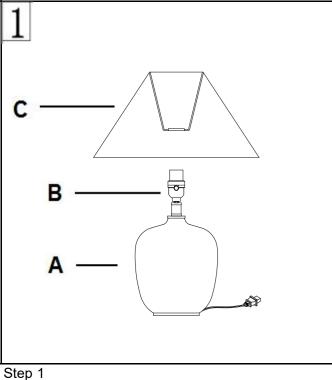

Model# JYL5600 Product Dimensions:17"Lx17"Wx18.25"H

| PIECE | DESCRIPTION | PICTURE | QUANTITY | PIECE | DESCRIPTION | PICTURE | QUANTITY |
|-------|-------------|---------|----------|-------|-------------|---------|----------|
| A     | Lamp base   |         | 1X       | С     | Shade       |         | 1X       |
| В     | Socket      |         | 1X       | D     | Bulb        |         | 1X       |

## Part List and Hardware List