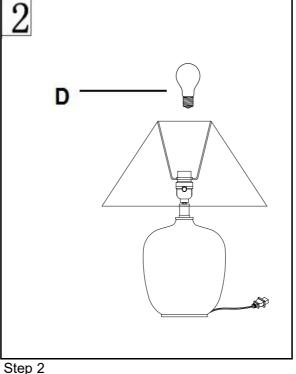

#### PLEASE USE ON/OFF TYPE"A" BULB MAX 100-WATT OR LED BULB MAX 12-WATT.THERE IS LED 9-WATT BULB IN THE BOX

Place shade(C) onto the Socket(B).

Insert the bulb(D) into the socket(B).