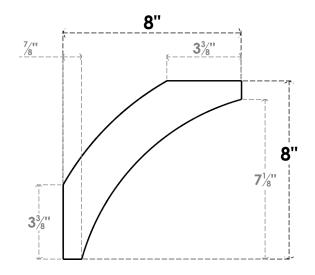

## ITEM NUMBER: BRCURO030X08000X08000THRRCPR

3"W X 8"D X 8"H THORTON ROUGH CEDAR WOODGRAIN OPEN TIMBERTHANE BRACE, PRIMED TAN

**SIDE PROFILE** 

**FRONT PROFILE** 

**ISOMETRIC** 

GENERATED DATE: 04/05/2023

**EKENA MILLWORK** 2300 WEST MAIN ST. CLARKSVILLE, TX 75426 TOLL FREE: 866-607-0453 WWW.EKENAMILLWORK.COM