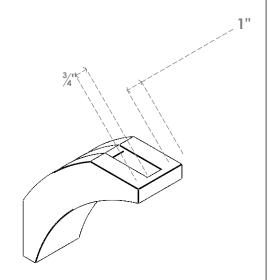

## ITEM NUMBER: BRCURO030X08000X08000THRRCPR

3"W X 8"D X 8"H THORTON ROUGH CEDAR WOODGRAIN OPEN TIMBERTHANE BRACE, PRIMED TAN

**SIDE PROFILE** 

**FRONT PROFILE** 

**ISOMETRIC** 

GENERATED DATE: 04/05/2023

**EKENA MILLWORK** 2300 WEST MAIN ST. CLARKSVILLE, TX 75426 TOLL FREE: 866-607-0453 WWW.EKENAMILLWORK.COM