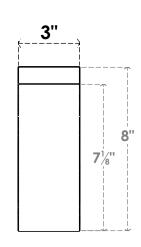

## ITEM NUMBER: BRCURO030X08000X08000THRRCPR

3"W X 8"D X 8"H THORTON ROUGH CEDAR WOODGRAIN OPEN TIMBERTHANE BRACE, PRIMED TAN

**SIDE PROFILE** 

**FRONT PROFILE** 

**ISOMETRIC** 

GENERATED DATE: 04/05/2023

**EKENA MILLWORK** 2300 WEST MAIN ST. CLARKSVILLE, TX 75426 TOLL FREE: 866-607-0453 WWW.EKENAMILLWORK.COM