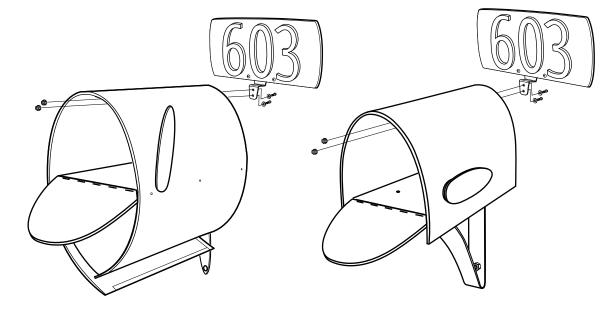

## Spira SPA-A001 Address Plate

Kit includes:

• SPA-A001 Address Plate with Pre-installed Numbers

## **Assembly Instructions:**

1. Install to lower bracket fastener as shown

2. Tighten with 9/16" Wrench or Socket

## Spira SPA-A002 Address Plate

Kit includes:

- SPA-A002 Address Plate with Pre-installed Numbers
- (2) Stainless Steel Screws (2) Stain less Steel Washers and (2) Flanged Locknuts

## **Assembly Instructions:**

1. Install to lower bracket fastener as shown

2. Tighten with Phillips Screwdriver

www.SpiraMailbox.com - Telephone 603-836-0516 © Spira Mailbox by 603 Products, LLC