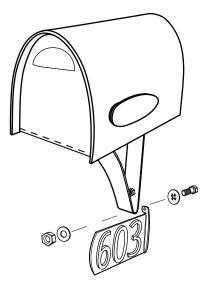

## Spira SPA-A002 Address Plate

Kit includes:

- SPA-A002 Address Plate with Pre-installed Numbers
- (2) Stainless Steel Screws (2) Stain less Steel Washers and (2) Flanged Locknuts

## **Assembly Instructions:**

1. Install to lower bracket fastener as shown

2. Tighten with Phillips Screwdriver

www.SpiraMailbox.com - Telephone 603-836-0516 © Spira Mailbox by 603 Products, LLC