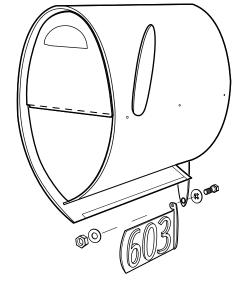

## Spira SPA-A001 Address Plate

Kit includes:

• SPA-A001 Address Plate with Pre-installed Numbers

## **Assembly Instructions:**

1. Install to lower bracket fastener as shown

2. Tighten with 9/16" Wrench or Socket