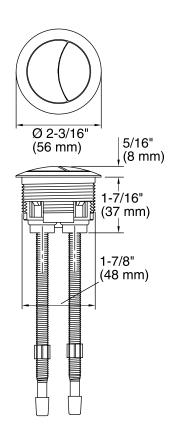

Vibrant® Brushed Bronze

Persuade® Dual Flush Actuator K-186

**Technical Information** All product dimensions are nominal.

**Notes** Install this product according to the installation guide.