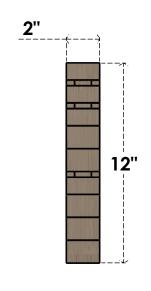

## ITEM NUMBER: CORU02X04X12LANRCPR

2"W X 4"D X 12"H SERIES 2 THIN LANDON ROUGH CEDAR TIMBERTHANE FAUX WOOD CORBEL, PRIMED

## **FRONT PROFILE**