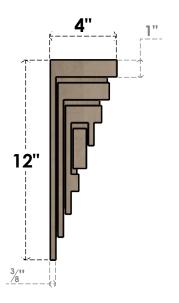

## ITEM NUMBER: CORU02X04X12LANRCPR

2"W X 4"D X 12"H SERIES 2 THIN LANDON ROUGH CEDAR TIMBERTHANE FAUX WOOD CORBEL, PRIMED

## **SIDE PROFILE**