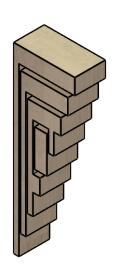

## ITEM NUMBER: CORU02X04X12LANRCPR

2"W X 4"D X 12"H SERIES 2 THIN LANDON ROUGH CEDAR TIMBERTHANE FAUX WOOD CORBEL, PRIMED

## **ISOMETRIC**

**EKENA MILLWORK** 2300 WEST MAIN ST. CLARKSVILLE, TX 75426 TOLL FREE: 866-607-0453 WWW.EKENAMILLWORK.COM

GENERATED DATE: 01/27/2023

- 1. INSTALLATION TO BE COMPLETED IN ACCORDANCE WITH MANUFACTURER'S SPECIFICATIONS.
  2. DRAWING MAY NOT BE TO SCALE
  3. THIS DRAWING IS INTENDED FOR DESIGN AND PLANNING PURPOSES ONLY.
  4. ALL INFORMATION CONTAINED HEREIN WAS CURRENT AT THE TIME OF DEVELOPMENT BUT MUST BE REVIEWED AND APPROVED BY THE PRODUCT MANUFACTURER TO BE CONSIDERED ACCURATE.
- 5. TIMBERTHANE ARCHITECTURAL PRODUCTS ARE MADE FROM HIGH DENSITY URETHANE AND COME FACTORY PRIMED