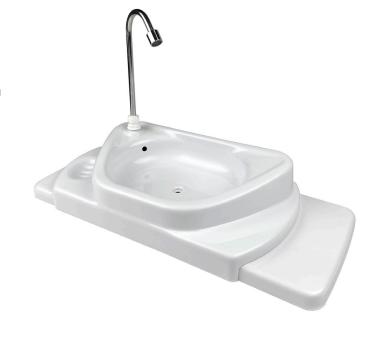

# **GreenFlow Toilet Tank Sink**

# SINKOLOGY<sup>®</sup>

Toilet Tank Sink Model #SPOSITIVE-101

The SinkPositive® GreenFlow Toilet Tank Sink is the perfect space-saving solution for small bathrooms, tiny homes, RVs, and the eco-conscious. This sink replaces your toilet tank cover and uses the tank's refilling operation to pump fresh water to the sink faucet - draining the used water into the toilet tank for flushing. As with all of our products, this sink is protected by our lifetime warranty.

#### **FEATURES**

- Adjustable length 16.5" 22.5" x 8" x 9.25"
- Perfect for small bathrooms, tiny homes, RVs, and eco-conscious homes
- Replaces existing toilet tank cover
- Always pumps clean water through the faucet
- Recycles used water from the sink into the toilet tank for flushing
- Protected by our lifetime warranty