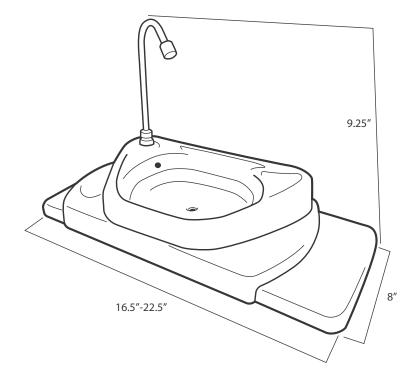

#### **FEATURES**

- Adjustable length 16.5" 22.5" x 8" x 9.25"
- Perfect for small bathrooms, tiny homes, RVs, and eco-conscious homes
- Replaces existing toilet tank cover
- Always pumps clean water through the faucet
- Recycles used water from the sink into the toilet tank for flushing
- Protected by our lifetime warranty

## **DIMENSIONS**