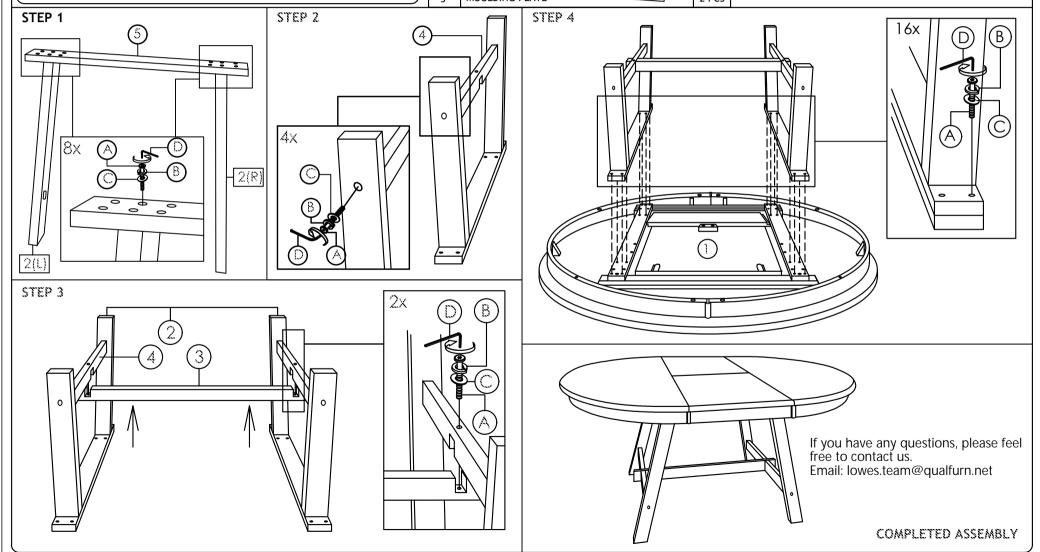

## **ASSEMBLY INSTRUCTIONS**

WF299347AAE PREVE TABLE

Read this instruction carefully. Refer hardware and furniture parts list for guidance. Be sure all parts are complete, before assembling. Place all wooden furniture part on a clean and flat soft surface to prevent scratcheds. Refer steps provided as assembling guide.

## CAUTIONS:

- 1.Do not **FULLY-TIGHTEN** the nuts or nut bolts until all are in place.
- 2.To prevent thread damage.Ensure that nuts or nut bolts are not over-tighten.
- 3. Hardware are to be kept out of reach from children.

|   |      | PART LIST             |    |       |      | HARDWARE LIST          |            |        |  |
|---|------|-----------------------|----|-------|------|------------------------|------------|--------|--|
|   | ITEM | DESCRIPTION           |    | QTY   | ITEM | DESCRIPTION            |            | QTY    |  |
| ſ | 1    | TABLE TOP             |    | 1 PC  | Α    | JCBC SCREW M6 x 40MM   | <b>(</b> ) | 30 PCS |  |
| Ī | 2    | TABLE LEG - L & R     | ·  | 4 PCS | В    | SPRING WASHER 13MM     |            | 30 PCS |  |
| ľ | 3    | CENTER STRETCHER RAIL |    | 1 PC  | С    | FLAT WASHER 13MM       | <u> </u>   | 30 PCS |  |
| ŀ | 4    | LEG APRON SUPPORT     |    | 2 PCS | D    | ALLEN KEY M4 ( SHORT ) |            | 1 PC   |  |
| ŀ | 5    | MOULDING PLATE        | an | 2 PCS |      |                        |            |        |  |