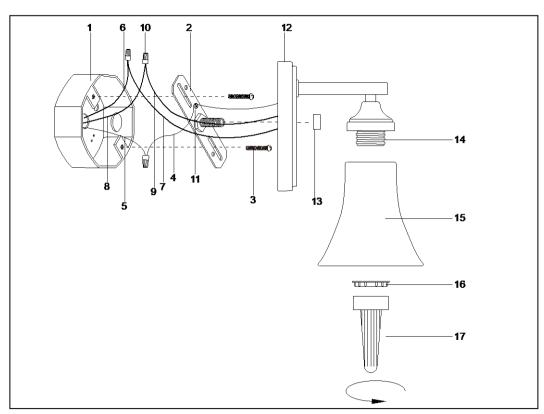

# ASSEMBLY AND INSTALLATION

- 1.At the center of the BRACKET(2) there are two perforated slots. Knock out the set matches your OUTLET BOX(1)
- 2. Secure the BRACKET(2) to the OUTLET BOX (1) with MOUNTING SCREWS (3).
- 3.Attach the BLACK SUPPLY WIRE (8) to the SMOOTH (or BLACK) FIXTURE LEAD WIRE (9) by using the WIRE CONNECTOR (10). At the same manner, attach the WHITE SUPPLY WIRE (6) to the RIBBED (or WHITE) FIXTURE LEAD WIRE (7). Loop the FIXTURE GROUND WIRE (4) aroundthe GROUND SCREW (11) of the BRACKET(2). (Note: Be sure to provide an extra 3" length of the FIXTURE GROUND WIRE (4) for connection to the SUPPLY GROUND WIRE (5).) Tighten the GROUND SCREW (11). Connect the remaining FIXTURE GROUND WIRE (4) to the SUPPLY GROUND WIRE (5) using a WIRE CONNECTOR (10). Place wiring and connections inside the OUTLET BOX (1).
- 4.Place the COVER PLATE (12) onto the FIXTURE MOUNTING SCREWS (2), and secure it into place using the DECORATIVE NUTS(13)provided.

## ASSEMBLY AND INSTALLATION (Continued)

- SlidetheGLASSSHADE(15)overtheSOCKET(14), secure with the SOCKET RING(16) by using SOCKET RING TOOL(17) provided.
- 7. Screw light bulbsintothesocketsandmakesuretheydonotexceed the maximumwattage specified on the fixture's wattage rating label, **MAXIMUM100W**.
- 8. The lamp body exclude light bulbs

#### INSTALLATION IS NOW COMPLETED

- 1. OUTLETBOX
- 2. BRACKET
- 3. MOUNTINGSCREW
- 4. FIXTURE GROUNDWIRE
- 5. SUPPLY GROUNDWIRE
- 6. WHITE SUPPLYWIRE
- 7. RIBBED (OR WHITE) FIXTURE LEADWIRE
- 8. BLACK SUPPLYWIRE
- 9. SMOOTH(OR BLACK) FIXTUR E LEADWIRE

ITEM NO: 4501,4502,4503,4504

- 10. WIRECONNECTOR
- 11. GROUND SCREW
- 12. COVER PLATE
- 13. DECORATIVE NUT
- 14. SOCKET
- 15. GLASS SHADE
- 16. SOCKET RING
- 17. SOCKET RING TOOL