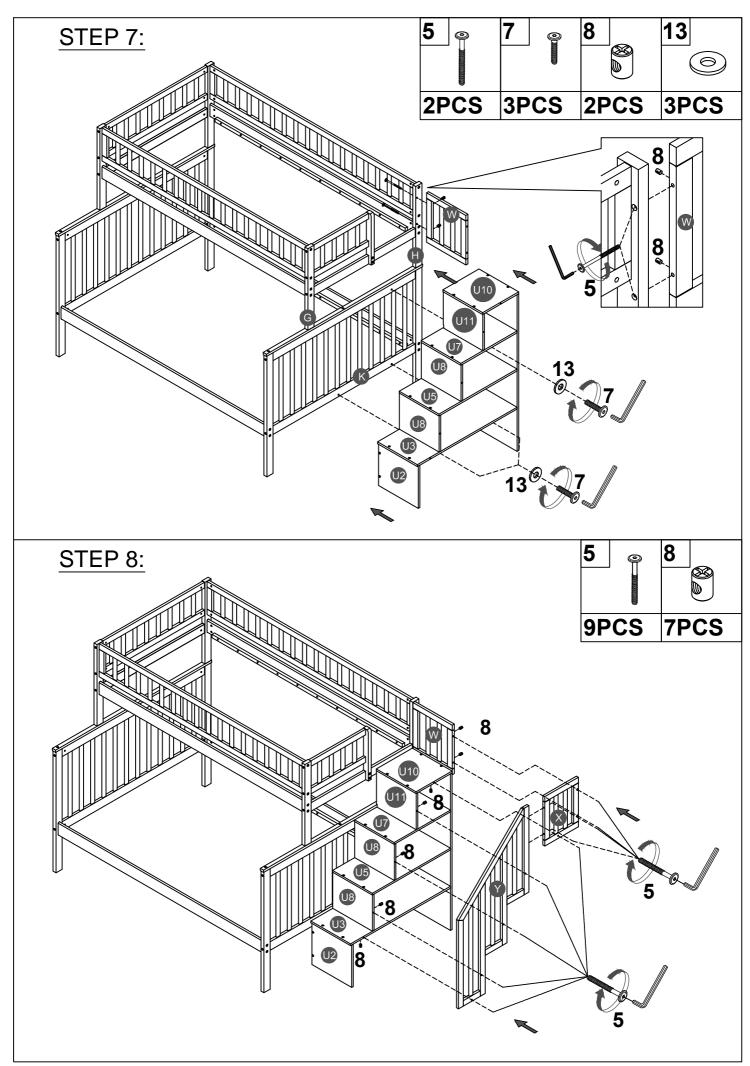

## **ASSEMBLY INSTRUCTIONS**

## TWIN/FULL/TRUNDLE SIZE BUNK BED

If you have any questions, please feel free to contact us. Email: lowes.team@qualfurn.net

This set is included 3 boxes if don't receive full 3 boxes please contact our customer service team.

### Part List Hardware List WF286045 В C Lower leg(Left front) - 1pc Lower leg (Right back)- 1pc Lower leg(Right front) - 1pc Ε (:::#) Lower leg (Left back)- 1pc Upper leg(Left front) - 1pc Upper leg(Right back) - 1pc G Н Upper leg (Right front)- 1pc Upper leg (Left back)- 1pc Cap for lower HB&FB-2pcs R Ν Upper front & back side rail-2pcs Lower&upper side rail - 4pcs Upper HB - 1pc Z S Upper FB - 1pc Trundle front panel - 1pc Trundle back panel - 1pc **Z**2 **Z**1 Trundle slats - 2pcs Slats - 8pcs Lower support slat - 1pc WF286046 U1 Back panel - 1pc Lower left side panel - 1pc Lower front panel - 1pc U3 U5 Lower step ladder panel -1pc Lower center left side panel - 1pc Lower center step ladder panel -1pc U7 U6 U8 Upper center left side panel - 1pc | Upper center step ladder panel -1pc | Center front panel - 2pcs **U11** U10 Upper left side panel - 1pc Upper step ladder panel -1pc Upper front panel - 1pc

## **Hardware List**

| 1                                                                           | 2                                                                      | 3                                         |
|-----------------------------------------------------------------------------|------------------------------------------------------------------------|-------------------------------------------|
|                                                                             |                                                                        | (a)                                       |
| Ø8*30mm                                                                     | (Ø15)1/4"*100mm                                                        | (Ø15)1/4"*80mm                            |
| Wood dowel (12pcs)                                                          | Hex-Head bolts (18pcs)                                                 | Hex-Head bolts (24pcs)                    |
| 4                                                                           | 5                                                                      | 6                                         |
|                                                                             |                                                                        | (1)                                       |
| (Ø12)1/4"*70mm                                                              | (Ø12)1/4"*60mm                                                         | (Ø12)1/4"*35mm                            |
| Hex-Head bolts (2pcs)                                                       | Hex-Head bolts (37pcs)                                                 | Hex-Head bolts (2pcs)                     |
| <b>7</b>                                                                    | 8                                                                      | 9                                         |
| (a)) <b>bbbbbbb</b>                                                         | ( ) ( ) ( ) ( ) ( ) ( ) ( ) ( ) ( ) ( )                                | 0                                         |
| (Ø12)1/4"*30mm                                                              | 1/4"*15 (9.5mm)                                                        | Ø9*90mm                                   |
| Hex-Head bolts (3pcs)                                                       | Horizontal-Hole bolts(79pcs)                                           | Connecting bar (4pcs)                     |
| ` ` '                                                                       |                                                                        |                                           |
| 10                                                                          | 11                                                                     | 12                                        |
| 10                                                                          | 11                                                                     | <b>12</b>                                 |
|                                                                             | (1/4")4.5*58mm                                                         |                                           |
| 9                                                                           |                                                                        | (†)                                       |
| (Ø12)1/4"*40mm                                                              | (1/4")4.5*58mm                                                         | ⊕>>>>><br>Ø4*30mm                         |
| (Ø12)1/4"*40mm  Hex-Head bolts (4pcs)                                       | (1/4")4.5*58mm Allen key (1pc)  14  95*95*18*3mm                       | Ø4*30mm Wood screws (82pcs)  15 Ø3.5*15mm |
| (Ø12)1/4"*40mm  Hex-Head bolts (4pcs)  13                                   | (1/4")4.5*58mm Allen key (1pc)                                         | Ø4*30mm Wood screws (82pcs)               |
| (Ø12)1/4"*40mm  Hex-Head bolts (4pcs)  13  Ø1/4"*19*2mm                     | (1/4")4.5*58mm Allen key (1pc)  14  95*95*18*3mm                       | Ø4*30mm Wood screws (82pcs)  15 Ø3.5*15mm |
| (Ø12)1/4"*40mm  Hex-Head bolts (4pcs)  13  Ø1/4"*19*2mm  Flat Washer (3pcs) | (1/4")4.5*58mm Allen key (1pc)  14  95*95*18*3mm  Metal bracket (2pcs) | Ø4*30mm Wood screws (82pcs)  15 Ø3.5*15mm |