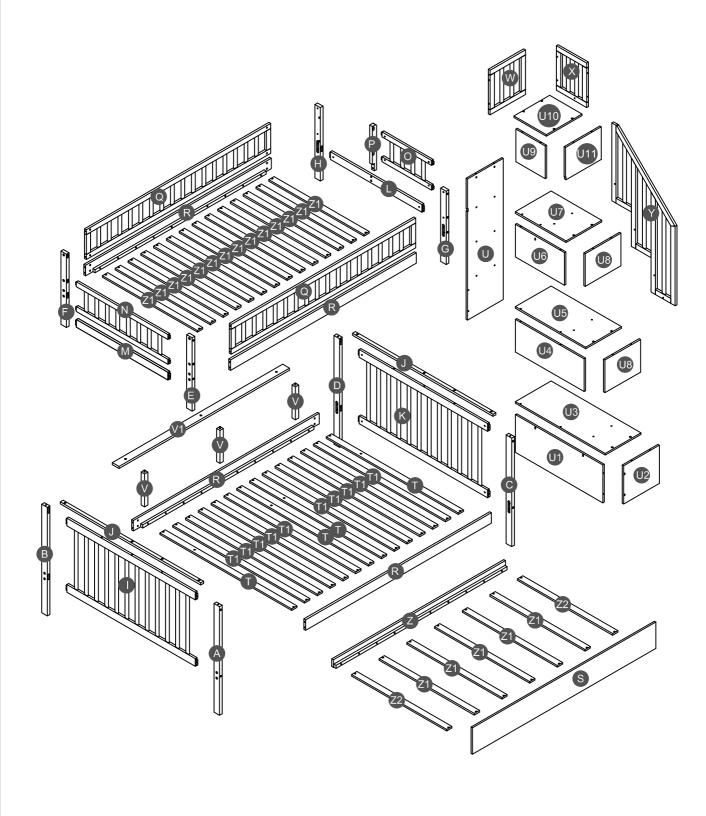

### Part List Hardware List WF286045 В C Lower leg(Left front) - 1pc Lower leg (Right back)- 1pc Lower leg(Right front) - 1pc Ε (:::#) Lower leg (Left back)- 1pc Upper leg(Left front) - 1pc Upper leg(Right back) - 1pc G Н Upper leg (Right front)- 1pc Upper leg (Left back)- 1pc Cap for lower HB&FB-2pcs R Ν Upper front & back side rail-2pcs Lower&upper side rail - 4pcs Upper HB - 1pc Z S Upper FB - 1pc Trundle front panel - 1pc Trundle back panel - 1pc **Z**2 **Z**1 Trundle slats - 2pcs Slats - 8pcs Lower support slat - 1pc WF286046 U1 Back panel - 1pc Lower left side panel - 1pc Lower front panel - 1pc U3 U5 Lower step ladder panel -1pc Lower center left side panel - 1pc Lower center step ladder panel -1pc U7 U6 U8 Upper center left side panel - 1pc | Upper center step ladder panel -1pc | Center front panel - 2pcs **U11** U10 Upper left side panel - 1pc Upper step ladder panel -1pc Upper front panel - 1pc