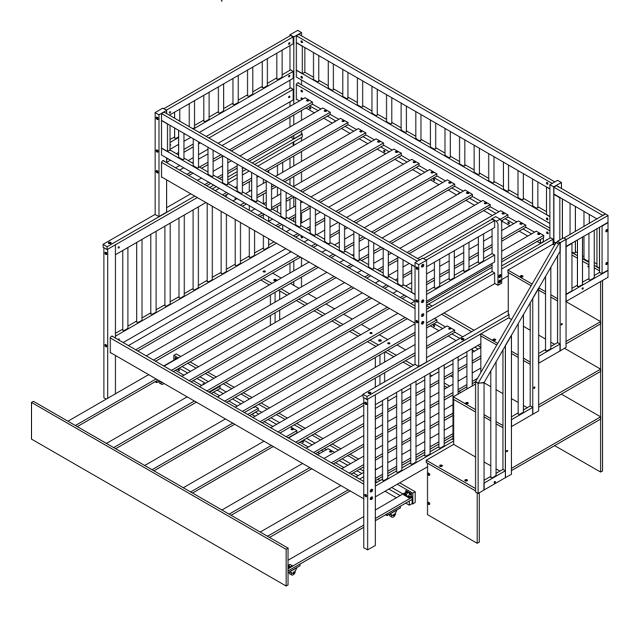

## TWIN/FULL/TRUNDLE SIZE BUNK BED

If you have any questions, please feel free to contact us. Email: lowes.team@qualfurn.net

This set is included 3 boxes if don't receive full 3 boxes please contact our customer service team.

WF286045/WF286046/WF286047