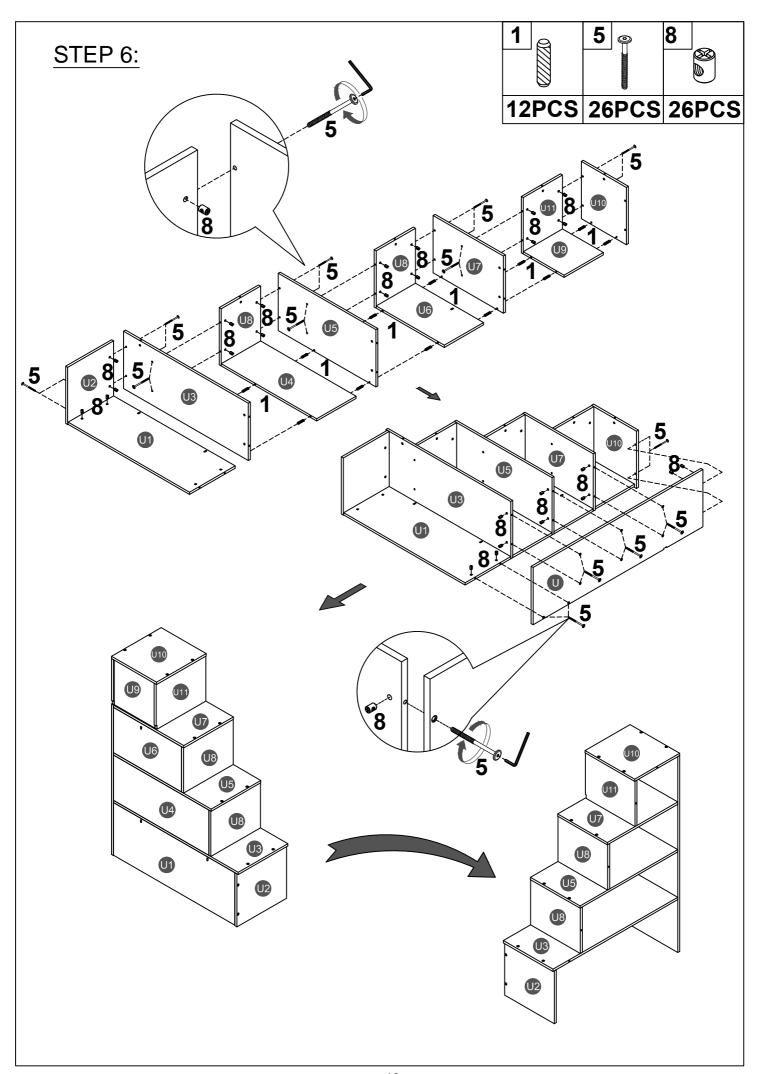

## **ASSEMBLY INSTRUCTIONS**

## TWIN/FULL/TRUNDLE SIZE BUNK BED

If you have any questions, please feel free to contact us. Email: lowes.team@qualfurn.net

This set is included 3 boxes if don't receive full 3 boxes please contact our customer service team.

### Part List Hardware List WF286045 В C Lower leg(Left front) - 1pc Lower leg (Right back)- 1pc Lower leg(Right front) - 1pc Ε (:::#) Lower leg (Left back)- 1pc Upper leg(Left front) - 1pc Upper leg(Right back) - 1pc G Н Upper leg (Right front)- 1pc Upper leg (Left back)- 1pc Cap for lower HB&FB-2pcs R Ν Upper front & back side rail-2pcs Lower&upper side rail - 4pcs Upper HB - 1pc Z S Upper FB - 1pc Trundle front panel - 1pc Trundle back panel - 1pc **Z**2 **Z**1 Trundle slats - 2pcs Slats - 8pcs Lower support slat - 1pc WF286046 U1 Back panel - 1pc Lower left side panel - 1pc Lower front panel - 1pc U3 U5 Lower step ladder panel -1pc Lower center left side panel - 1pc Lower center step ladder panel -1pc U7 U6 U8 Upper center left side panel - 1pc | Upper center step ladder panel -1pc | Center front panel - 2pcs **U11** U10 Upper left side panel - 1pc Upper step ladder panel -1pc Upper front panel - 1pc

## **Hardware List**

| 1                                                                           | 2                                                                      | 3                                         |
|-----------------------------------------------------------------------------|------------------------------------------------------------------------|-------------------------------------------|
|                                                                             |                                                                        | (a)                                       |
| Ø8*30mm                                                                     | (Ø15)1/4"*100mm                                                        | (Ø15)1/4"*80mm                            |
| Wood dowel (12pcs)                                                          | Hex-Head bolts (18pcs)                                                 | Hex-Head bolts (24pcs)                    |
| 4                                                                           | 5                                                                      | 6                                         |
|                                                                             |                                                                        | (1)                                       |
| (Ø12)1/4"*70mm                                                              | (Ø12)1/4"*60mm                                                         | (Ø12)1/4"*35mm                            |
| Hex-Head bolts (2pcs)                                                       | Hex-Head bolts (37pcs)                                                 | Hex-Head bolts (2pcs)                     |
| <b>7</b>                                                                    | 8                                                                      | 9                                         |
| (a)) <b>bbbbbbb</b>                                                         | ( ) ( ) ( ) ( ) ( ) ( ) ( ) ( ) ( ) ( )                                | 0                                         |
| (Ø12)1/4"*30mm                                                              | 1/4"*15 (9.5mm)                                                        | Ø9*90mm                                   |
| Hex-Head bolts (3pcs)                                                       | Horizontal-Hole bolts(79pcs)                                           | Connecting bar (4pcs)                     |
| ` ` '                                                                       |                                                                        |                                           |
| 10                                                                          | 11                                                                     | 12                                        |
| 10                                                                          | 11                                                                     | <b>12</b>                                 |
|                                                                             | (1/4")4.5*58mm                                                         |                                           |
| 9                                                                           |                                                                        | (†)                                       |
| (Ø12)1/4"*40mm                                                              | (1/4")4.5*58mm                                                         | ⊕>>>>><br>Ø4*30mm                         |
| (Ø12)1/4"*40mm  Hex-Head bolts (4pcs)                                       | (1/4")4.5*58mm Allen key (1pc)  14  95*95*18*3mm                       | Ø4*30mm Wood screws (82pcs)  15 Ø3.5*15mm |
| (Ø12)1/4"*40mm  Hex-Head bolts (4pcs)  13                                   | (1/4")4.5*58mm Allen key (1pc)                                         | Ø4*30mm Wood screws (82pcs)               |
| (Ø12)1/4"*40mm  Hex-Head bolts (4pcs)  13  Ø1/4"*19*2mm                     | (1/4")4.5*58mm Allen key (1pc)  14  95*95*18*3mm                       | Ø4*30mm Wood screws (82pcs)  15 Ø3.5*15mm |
| (Ø12)1/4"*40mm  Hex-Head bolts (4pcs)  13  Ø1/4"*19*2mm  Flat Washer (3pcs) | (1/4")4.5*58mm Allen key (1pc)  14  95*95*18*3mm  Metal bracket (2pcs) | Ø4*30mm Wood screws (82pcs)  15 Ø3.5*15mm |