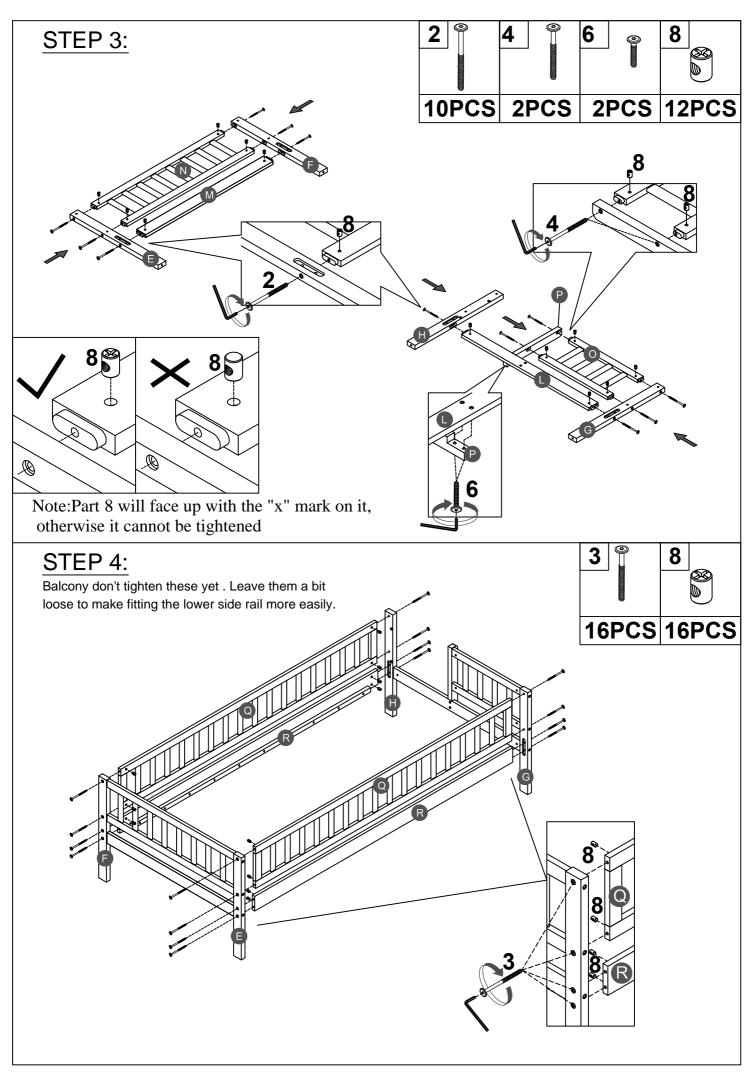

## **ASSEMBLY INSTRUCTIONS**

## TWIN/FULL/TRUNDLE SIZE BUNK BED

If you have any questions, please feel free to contact us. Email: lowes.team@qualfurn.net

This set is included 3 boxes if don't receive full 3 boxes please contact our customer service team.

## **Hardware List**

| 1                                                                           | 2                                                                      | 3                                         |
|-----------------------------------------------------------------------------|------------------------------------------------------------------------|-------------------------------------------|
|                                                                             |                                                                        | (a)                                       |
| Ø8*30mm                                                                     | (Ø15)1/4"*100mm                                                        | (Ø15)1/4"*80mm                            |
| Wood dowel (12pcs)                                                          | Hex-Head bolts (18pcs)                                                 | Hex-Head bolts (24pcs)                    |
| 4                                                                           | 5                                                                      | 6                                         |
|                                                                             |                                                                        | (1)                                       |
| (Ø12)1/4"*70mm                                                              | (Ø12)1/4"*60mm                                                         | (Ø12)1/4"*35mm                            |
| Hex-Head bolts (2pcs)                                                       | Hex-Head bolts (37pcs)                                                 | Hex-Head bolts (2pcs)                     |
| <b>7</b>                                                                    | 8                                                                      | 9                                         |
| (a)) <b>bbbbbbb</b>                                                         | ( ) ( ) ( ) ( ) ( ) ( ) ( ) ( ) ( ) ( )                                | 0                                         |
| (Ø12)1/4"*30mm                                                              | 1/4"*15 (9.5mm)                                                        | Ø9*90mm                                   |
| Hex-Head bolts (3pcs)                                                       | Horizontal-Hole bolts(79pcs)                                           | Connecting bar (4pcs)                     |
| ` ` '                                                                       |                                                                        |                                           |
| 10                                                                          | 11                                                                     | 12                                        |
| 10                                                                          | 11                                                                     | <b>12</b>                                 |
|                                                                             | (1/4")4.5*58mm                                                         |                                           |
| 9                                                                           |                                                                        | (†)                                       |
| (Ø12)1/4"*40mm                                                              | (1/4")4.5*58mm                                                         | ⊕>>>>><br>Ø4*30mm                         |
| (Ø12)1/4"*40mm  Hex-Head bolts (4pcs)                                       | (1/4")4.5*58mm Allen key (1pc)  14  95*95*18*3mm                       | Ø4*30mm Wood screws (82pcs)  15 Ø3.5*15mm |
| (Ø12)1/4"*40mm  Hex-Head bolts (4pcs)  13                                   | (1/4")4.5*58mm Allen key (1pc)                                         | Ø4*30mm Wood screws (82pcs)               |
| (Ø12)1/4"*40mm  Hex-Head bolts (4pcs)  13  Ø1/4"*19*2mm                     | (1/4")4.5*58mm Allen key (1pc)  14  95*95*18*3mm                       | Ø4*30mm Wood screws (82pcs)  15 Ø3.5*15mm |
| (Ø12)1/4"*40mm  Hex-Head bolts (4pcs)  13  Ø1/4"*19*2mm  Flat Washer (3pcs) | (1/4")4.5*58mm Allen key (1pc)  14  95*95*18*3mm  Metal bracket (2pcs) | Ø4*30mm Wood screws (82pcs)  15 Ø3.5*15mm |