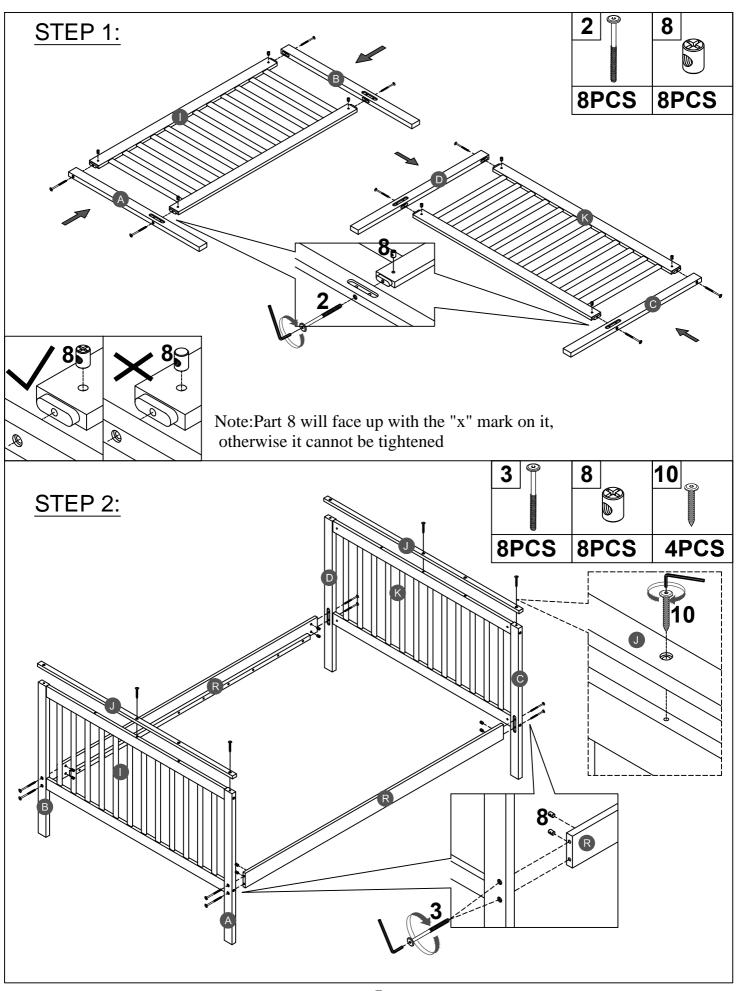

## **Hardware List**

| 1                                                                           | 2                                                                      | 3                                         |
|-----------------------------------------------------------------------------|------------------------------------------------------------------------|-------------------------------------------|
|                                                                             |                                                                        | (a)                                       |
| Ø8*30mm                                                                     | (Ø15)1/4"*100mm                                                        | (Ø15)1/4"*80mm                            |
| Wood dowel (12pcs)                                                          | Hex-Head bolts (18pcs)                                                 | Hex-Head bolts (24pcs)                    |
| 4                                                                           | 5                                                                      | 6                                         |
|                                                                             |                                                                        | (1)                                       |
| (Ø12)1/4"*70mm                                                              | (Ø12)1/4"*60mm                                                         | (Ø12)1/4"*35mm                            |
| Hex-Head bolts (2pcs)                                                       | Hex-Head bolts (37pcs)                                                 | Hex-Head bolts (2pcs)                     |
| <b>7</b>                                                                    | 8                                                                      | 9                                         |
| (a)) <b>bbbbbbb</b>                                                         | ( ) ( ) ( ) ( ) ( ) ( ) ( ) ( ) ( ) ( )                                | 0                                         |
| (Ø12)1/4"*30mm                                                              | 1/4"*15 (9.5mm)                                                        | Ø9*90mm                                   |
| Hex-Head bolts (3pcs)                                                       | Horizontal-Hole bolts(79pcs)                                           | Connecting bar (4pcs)                     |
| ` ` '                                                                       |                                                                        |                                           |
| 10                                                                          | 11                                                                     | 12                                        |
| 10                                                                          | 11                                                                     | <b>12</b>                                 |
|                                                                             | (1/4")4.5*58mm                                                         |                                           |
| 9                                                                           |                                                                        | (†)                                       |
| (Ø12)1/4"*40mm                                                              | (1/4")4.5*58mm                                                         | ⊕>>>>><br>Ø4*30mm                         |
| (Ø12)1/4"*40mm  Hex-Head bolts (4pcs)                                       | (1/4")4.5*58mm Allen key (1pc)  14  95*95*18*3mm                       | Ø4*30mm Wood screws (82pcs)  15 Ø3.5*15mm |
| (Ø12)1/4"*40mm  Hex-Head bolts (4pcs)  13                                   | (1/4")4.5*58mm Allen key (1pc)                                         | Ø4*30mm Wood screws (82pcs)               |
| (Ø12)1/4"*40mm  Hex-Head bolts (4pcs)  13  Ø1/4"*19*2mm                     | (1/4")4.5*58mm Allen key (1pc)  14  95*95*18*3mm                       | Ø4*30mm Wood screws (82pcs)  15 Ø3.5*15mm |
| (Ø12)1/4"*40mm  Hex-Head bolts (4pcs)  13  Ø1/4"*19*2mm  Flat Washer (3pcs) | (1/4")4.5*58mm Allen key (1pc)  14  95*95*18*3mm  Metal bracket (2pcs) | Ø4*30mm Wood screws (82pcs)  15 Ø3.5*15mm |

### Remark: We recommend you assemble your bed in the flat ground.

Note: Do not lock the screws of the bed slats to the outermost edge of the bed slats, you need to leave a certain space at the edges, otherwise it will cause the board to break. Do not lock the bed slats on the edge of the wood, please hold firmly before screwing, hold it in place with one hand, then lock the screw.

Note: Do not lock the screws of the bed slats to the outermost edge of the bed slats, you need to leave a certain space at the edges, otherwise it will cause the board to break.

Do not lock the bed slats on the edge of the wood, please hold firmly before screwing , hold it in place with one hand, then lock the screw.