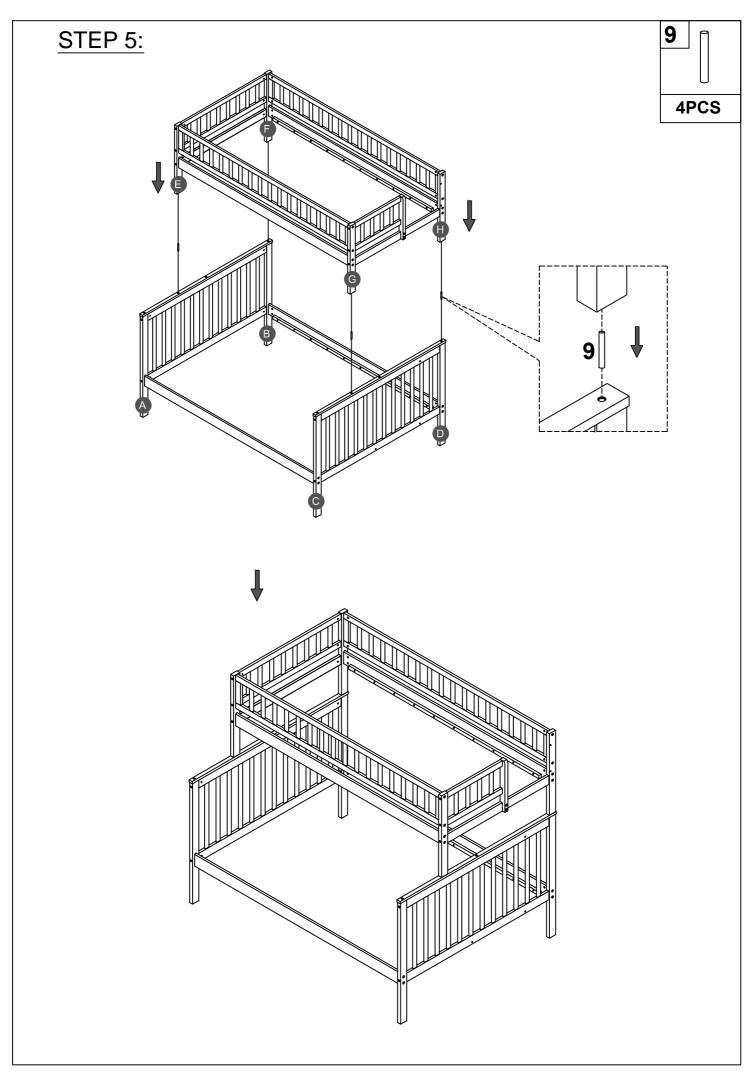

## **ASSEMBLY INSTRUCTIONS**

## TWIN/FULL/TRUNDLE SIZE BUNK BED

If you have any questions, please feel free to contact us. Email: lowes.team@qualfurn.net

This set is included 3 boxes if don't receive full 3 boxes please contact our customer service team.

## **Hardware List**

| 1                                                                           | 2                                                                      | 3                                         |
|-----------------------------------------------------------------------------|------------------------------------------------------------------------|-------------------------------------------|
|                                                                             |                                                                        | (a)                                       |
| Ø8*30mm                                                                     | (Ø15)1/4"*100mm                                                        | (Ø15)1/4"*80mm                            |
| Wood dowel (12pcs)                                                          | Hex-Head bolts (18pcs)                                                 | Hex-Head bolts (24pcs)                    |
| 4                                                                           | 5                                                                      | 6                                         |
|                                                                             |                                                                        | (1)                                       |
| (Ø12)1/4"*70mm                                                              | (Ø12)1/4"*60mm                                                         | (Ø12)1/4"*35mm                            |
| Hex-Head bolts (2pcs)                                                       | Hex-Head bolts (37pcs)                                                 | Hex-Head bolts (2pcs)                     |
| <b>7</b>                                                                    | 8                                                                      | 9                                         |
| (a)) <b>bbbbbbb</b>                                                         | ( ) ( ) ( ) ( ) ( ) ( ) ( ) ( ) ( ) ( )                                | 0                                         |
| (Ø12)1/4"*30mm                                                              | 1/4"*15 (9.5mm)                                                        | Ø9*90mm                                   |
| Hex-Head bolts (3pcs)                                                       | Horizontal-Hole bolts(79pcs)                                           | Connecting bar (4pcs)                     |
| ` ` '                                                                       |                                                                        |                                           |
| 10                                                                          | 11                                                                     | 12                                        |
| 10                                                                          | 11                                                                     | <b>12</b>                                 |
|                                                                             | (1/4")4.5*58mm                                                         |                                           |
| 9                                                                           |                                                                        | (†)                                       |
| (Ø12)1/4"*40mm                                                              | (1/4")4.5*58mm                                                         | ⊕>>>>><br>Ø4*30mm                         |
| (Ø12)1/4"*40mm  Hex-Head bolts (4pcs)                                       | (1/4")4.5*58mm Allen key (1pc)  14  95*95*18*3mm                       | Ø4*30mm Wood screws (82pcs)  15 Ø3.5*15mm |
| (Ø12)1/4"*40mm  Hex-Head bolts (4pcs)  13                                   | (1/4")4.5*58mm Allen key (1pc)                                         | Ø4*30mm Wood screws (82pcs)               |
| (Ø12)1/4"*40mm  Hex-Head bolts (4pcs)  13  Ø1/4"*19*2mm                     | (1/4")4.5*58mm Allen key (1pc)  14  95*95*18*3mm                       | Ø4*30mm Wood screws (82pcs)  15 Ø3.5*15mm |
| (Ø12)1/4"*40mm  Hex-Head bolts (4pcs)  13  Ø1/4"*19*2mm  Flat Washer (3pcs) | (1/4")4.5*58mm Allen key (1pc)  14  95*95*18*3mm  Metal bracket (2pcs) | Ø4*30mm Wood screws (82pcs)  15 Ø3.5*15mm |