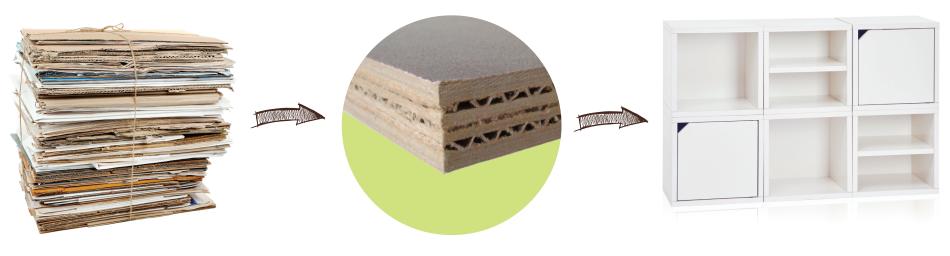

## IT'S NOT WOOD! Thank you for saving trees

Simple World's Easiest Assembly

Safe Zero Formaldehyde or VOC

flip for assembly guide

Paper products are recycled after use

We use this recycled paper to create **2Board** 

**2Board** products create a healthier world, healthier you!

Thank you for choosing Way Basics. At Way Basics we stand behind our products with a LIFETIME GUARANTEE. Your happiness is important to me and it's our goal to provide a 5-star-service with every purchase. Please call, text, or email me for help!