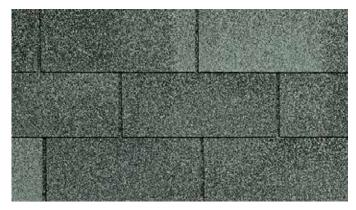

## XT 25 COLOR PALETTE

Nickel Gray\*

Weathered Wood

Timber Blend\*

Scan code for more information

NOTE: Due to limitations of printing reproduction, CertainTeed can not guarantee the identical match of the actual product color to the graphic representations throughout this publication.