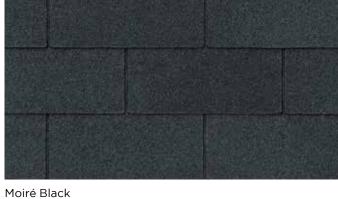

## XT 25 COLOR PALETTE

Nickel Gray\*

Weathered Wood

Timber Blend\*

Scan code for more information

NOTE: Due to limitations of printing reproduction, CertainTeed can not guarantee the identical match of the actual product color to the graphic representations throughout this publication.