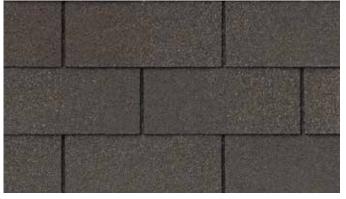

## XT 25 COLOR PALETTE

Nickel Gray\*

Weathered Wood

Timber Blend\*

Scan code for more information

NOTE: Due to limitations of printing reproduction, CertainTeed can not guarantee the identical match of the actual product color to the graphic representations throughout this publication.