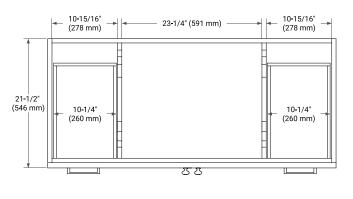

## ARIEL

#### BASE CABINET DIMENSIONS

48" W x 21.5" D x 34.5" H



#### FEATURES

- Solid wood frame & plywood panels
- Dovetail drawers and joints
- Soft closing doors & drawers

#### HARDWARE FINISHES\*



Hardware comes preinstalled with the illustrated option. Other finishes are available on our online store if you prefer a different one.

#### AVAILABLE COLORS



SIDE VIEW

#### FRONT VIEW



# 

#### PLAN VIEW





#### **OVERALL DIMENSIONS**

49" W x 22" D x 0.75" H

#### COUNTERTOP OPTIONS



Carrara Marble

#### COUNTERTOP PLAN VIEW

#### FEATURES

- Solid countertop with mitered edges & seams
- Undermount white rectangular sink
- Pre-drilled for 8" widespread faucet

#### INCLUDED

- Countertop
- Matching Backsplash
- Rectangle Sink

### EDGE SIDE VIEW



#### THREE DIMENSIONAL COUNTERTOP VIEW