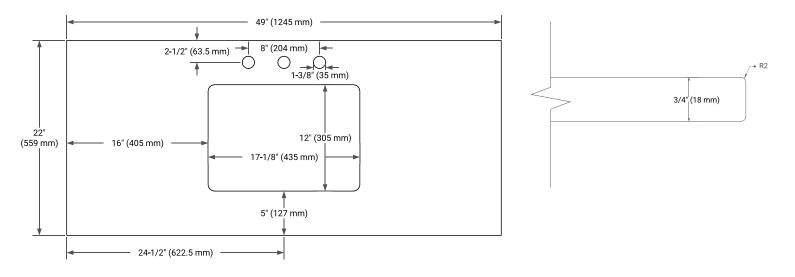

#### PLAN VIEW

#### **OVERALL DIMENSIONS**

49" W x 22" D x 0.75" H

#### COUNTERTOP PLAN VIEW

#### FEATURES

- Solid countertop with mitered edges & seams
- Undermount white rectangular sink
- Pre-drilled for 8" widespread faucet

### EDGE SIDE VIEW