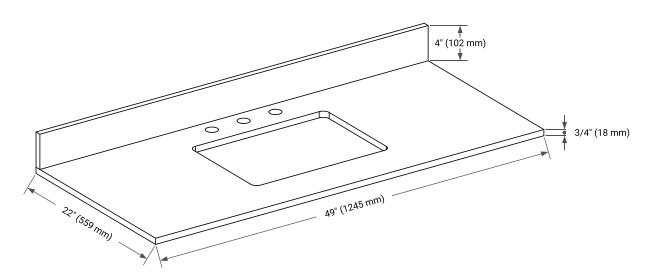

#### **OVERALL DIMENSIONS**

49" W x 22" D x 0.75" H

#### FEATURES

- Solid countertop with mitered edges & seams
- Undermount white rectangular sink
- Pre-drilled for 8" widespread faucet

#### THREE DIMENSIONAL COUNTERTOP VIEW