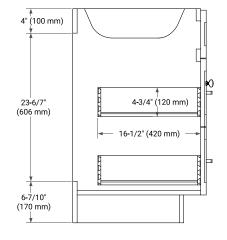

#### BASE CABINET DIMENSIONS

48" W x 21.5" D x 34.5" H

#### AVAILABLE COLORS

SIDE VIEW

#### FRONT VIEW