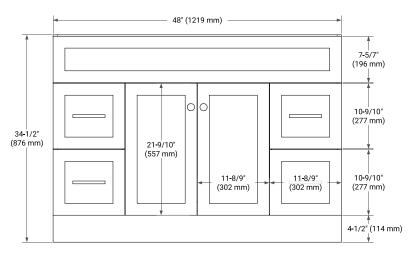

## ARIEL

#### BASE CABINET DIMENSIONS

48" W x 21.5" D x 34.5" H



#### FEATURES

- Solid wood frame & plywood panels
- Dovetail drawers and joints
- Soft closing doors & drawers

#### HARDWARE FINISHES\*



Hardware comes preinstalled with the illustrated option. Other finishes are available on our online store if you prefer a different one.

#### AVAILABLE COLORS



SIDE VIEW

#### FRONT VIEW



# 

#### PLAN VIEW





#### **OVERALL DIMENSIONS**

49" W x 22" D x 0.75" H

#### COUNTERTOP OPTIONS



Carrara Marble

#### COUNTERTOP PLAN VIEW

#### FEATURES

- Solid countertop with mitered edges & seams
- Undermount white rectangular sink
- Pre-drilled for 8" widespread faucet

#### INCLUDED

- Countertop
- Matching Backsplash
- Rectangle Sink

### EDGE SIDE VIEW



#### THREE DIMENSIONAL COUNTERTOP VIEW