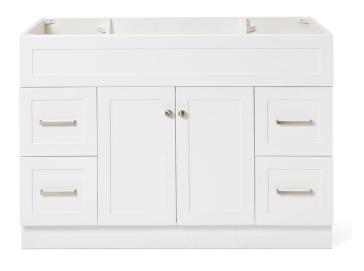

#### BASE CABINET DIMENSIONS

48" W x 21.5" D x 34.5" H

#### FEATURES

- Solid wood frame & plywood panels
- Dovetail drawers and joints
- Soft closing doors & drawers

#### FRONT VIEW