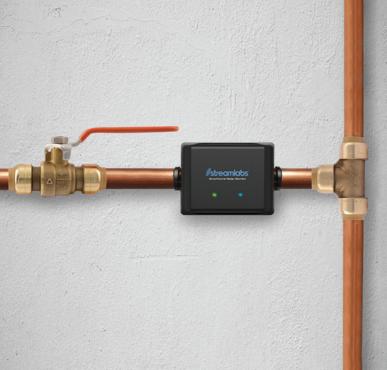

WPA, WPA2 encryption supported)
   Working broadband Internet connections with at least 2 Mbps upload speed
- Access to Power Outlet
- · At least 6" of clean, straight pipe
- Access to inlet water supply
- Requires the free Streamlabs app and a compatible phone or tablet with iOS 9.0 or later and Android 6.0 or later
- Use requires creation of a Streamlabs account and acceptance of terms of service, which can be found online at www.streamlabswater.com
- · Indoor use only

#### Pipe Compatibility

- 3/4" & 1" CTS
- Copper (type M & L), CPVC & PEX

#### **Specifications**

- Monitor dimensions: 5" (L) x 3.6" (W) x 2.4" (H)
- · Monitor weight: <1 lb.
- · Cable Length: 10'

### **Support and Limited Warranty**

Comes with a 2-year limited warranty.
 For support, visit www.streamlabswater.com





#### **Contact Us**

Website: www.streamlabswater.com Customer Support: www.support.streamlabswater.com Email: support@streamlabswater.com Phone: (770) 691-5524