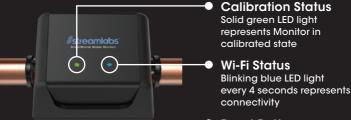

## Introducing the Streamlabs water monitor

- Reset Button
   Press should you need to reset the Wi-Fi
- Power Source
   Plug-in for the power supply