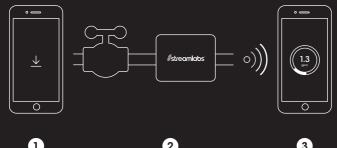

## The easy smart home water monitor

Simple setup: Install with just 3 quick steps.

No pipe cutting required.

Download. Connect. Sync. Install easy-to-attach Monitor. Adjust & set alerts.

## How to download the Streamlabs app

- 1. Go to your device's app store.
- 2. Search "Streamlabs water".
- 3. Click on the Streamlabs app.
- 4. Click download.