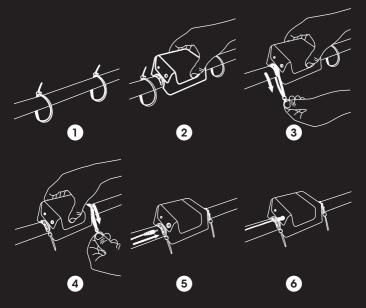

tor

## Introducing the Streamlabs water monitor



- Reset Button
   Press should you need to reset the Wi-Fi
- Power Source
   Plug-in for the power supply

#### Box contains:

- Streamlabs Monitor
- Power supply
- 4 pipe fasteners (2 spare)
- 1 extra contact pad set

## The easy smart home water monitor

Simple setup: Install with just 3 quick steps.

No pipe cutting required.



Download. Connect. Sync. Install easy-to-attach Monitor. Adjust & set alerts.

## How to download the Streamlabs app

- 1. Go to your device's app store.
- 2. Search "Streamlabs water".
- 3. Click on the Streamlabs app.
- 4. Click download.





#### Make your water even smarter

Visit www.streamlabswater.com/alexa or www.streamlabswater.com/nest to learn more.









# How to install the Streamlabs monitor



#### In the Box

- Streamlabs Monitor 4 pipe fasteners (2 spare)
- Power supply
   1 extra contact pad set

## Requirements

- Wi-Fi 802.11b/g/n, 2.4GHz (WEP, WPA, WPA2 encryption supported)
   Working broadband Internet connections with at least 2 Mbps upload speed
- Access to Power Outlet
- · At least 6" of clean, straight pipe
- Access to inlet water supply
- Requires the free Streamlabs app and a compatible phone or tablet with iOS 9.0 or later and Android 6.0 or later
- Use requires creation of a Streamlabs account and acceptance of terms of service, which can be found online at www.streamlabswater.com
- · Indoor use only

#### Pipe Compatibility

- 3/4" & 1" CTS
- Copper (type M & L), CPVC & PEX

#### **Specifications**

- Monitor dimensions: 5" (L) x 3.6" (W) x 2.4" (H)
- · Monito