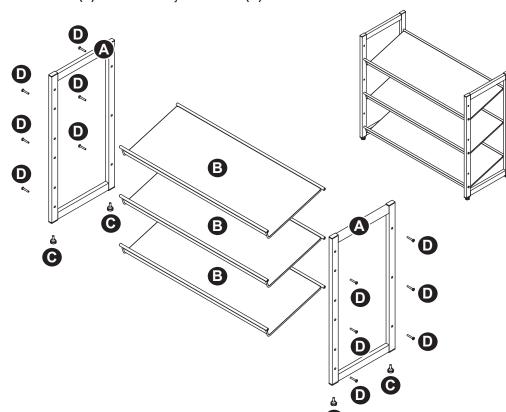

No additional tools required.

**ASSEMBLY:** Install the side frames **(A)** to the shelves **(B)** using 12 hex screws **(D)**. Tighten with hex wrench **(E)**. Insert four adjustable feet **(C)**.