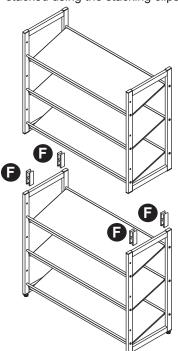

## ASSEMBLY AS CLOSET SHELVES:

Shelves level for clothing and accessories.

**STACKING:** Multiple units can be stacked using the stacking clips **(F)**.

8680 Swinnea Road • Suite 103 • Southaven, MS • 38671