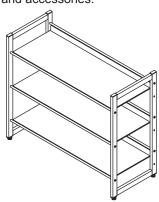

## ASSEMBLY AS SHOE RACK:

Shelves slanted for shoes.

## ASSEMBLY AS CLOSET SHELVES:

Shelves level for clothing and accessories.

**STACKING:** Multiple units can be stacked using the stacking clips **(F)**.

8680 Swinnea Road • Suite 103 • Southaven, MS • 38671