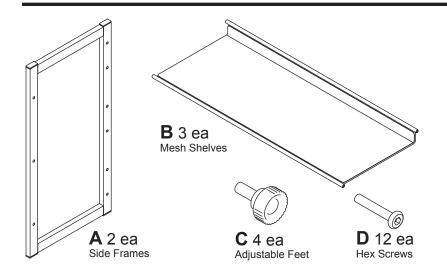

## 6905-8770-BB Gunmetal 3-Tier Shelves

F 4 ea Stacking Clips

| Part | Reference |
|------|-----------|
| А    | F12272    |
| В    | F12273    |
| С    | F12274    |
| D    | F12275    |
| Е    | F12276    |
| F    | F12277    |

No additional tools required.

**ASSEMBLY:** Install the side frames **(A)** to the shelves **(B)** using 12 hex screws **(D)**. Tighten with hex wrench **(E)**. Insert four adjustable feet **(C)**.