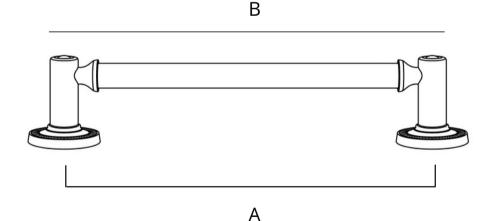

#### **DIMENSIONS**

Center to center: 6 in.(A)
Overall length: 7.13 in.(B)

Projection: 1.38 in. Height: 1.13 in. Weight: 0.31 lbs.

Lifetime Guarantee