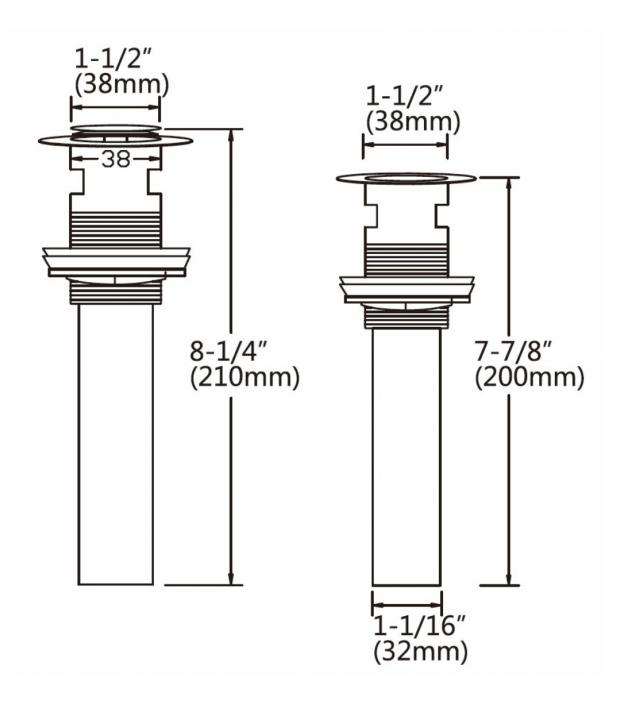

## Feature(s):

- THIS PRODUCT INCLUDE(S): 1x bathroom vessel sink in white color (1765), 1x bathroom sink faucet in chrome color (28811), 1x bathroom sink drain in chrome color (33592).
- This product is a bundle (set of multiple products).
- This bathroom vessel sink set features a unique shape with a transitional style.
- This product is made for above counter installation.
- DIY installation instructions are included in the box.
- This bathroom vessel sink set is designed for a 1 hole faucet and the faucet drilling location is on the left.
- Comes with an overflow for safety.
- This bathroom vessel sink set features 1 sink.
- This bathroom vessel sink set is made with ceramic.
- The primary color of this product is white and it comes with chrome hardware.
- Smooth non-porous surface; prevents from discoloration and fading.
- Double fired and glazed for durability and stain resistance.
- 1.75-in. standard USA-Canada drain opening.
- Constructed with lead-free brass, ensuring strength and durability.
- Solid bulky brass feel (not cheap and light).
- 17.5-in. Width (left to right).
- 11-in. Depth (back to front).
- 5-in. Height (top to bottom).
- All dimensions are nominal.
- This product can usually be shipped out in 1 day.
- Quality control approved in Canada.
- Each box on your order is physically opened-up and inspected to make sure only the highest quality product is shipped.
- We take and store photos of every single quality audit of every single order we ship.
- You can see them when you track your order on our website.