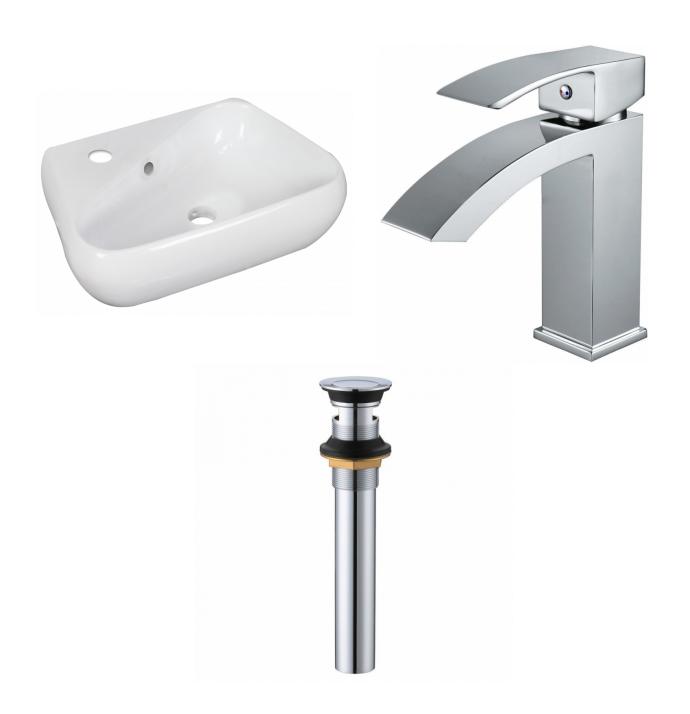

| QTY | Product ID | Series | Product Type         | Description                                                                  | Color  | Stock* | Expected Stock* | Expected Stock ETA* |
|-----|------------|--------|----------------------|------------------------------------------------------------------------------|--------|--------|-----------------|---------------------|
| 1   | 1765       | N/A    | Bathroom Vessel Sink | 17.5-in. W Above Counter White Bathroom Vessel Sink For 1 Hole Left Drilling | White  | 17     | 0               |                     |
| 1   | 28811      | N/A    | Bathroom Sink Faucet | 1 Hole CUPC Approved Lead Free Brass Faucet In Chrome Color                  | Chrome | 51     | 0               |                     |
| 1   | 33592      | N/A    | Bathroom Sink Drain  | 2.60 in. x 2.60 in. x 9 in. Bathroom Sink Drain                              | Chrome | 50     | 0               |                     |

## Feature(s):

- THIS PRODUCT INCLUDE(S): 1x bathroom vessel sink in white color (1765), 1x bathroom sink faucet in chrome color (28811), 1x bathroom sink drain in chrome color (33592).
- This product is a bundle (set of multiple products).
- This bathroom vessel sink set features a unique shape with a transitional style.
- This product is made for above counter installation.
- DIY installation instructions are included in the box.
- This bathroom vessel sink set is designed for a 1 hole faucet and the faucet drilling location is on the left.
- Comes with an overflow for safety.
- This bathroom vessel sink set features 1 sink.
- This bathroom vessel sink set is made with ceramic.
- The primary color of this product is white and it comes with chrome hardware.
- Smooth non-porous surface; prevents from discoloration and fading.
- Double fired and glazed for durability and stain resistance.
- 1.75-in. standard USA-Canada drain opening.
- Constructed with lead-free brass, ensuring strength and durability.
- Solid bulky brass feel (not cheap and light).
- 17.5-in. Width (left to right).
- 11-in. Depth (back to front).
- 5-in. Height (top to bottom).
- All dimensions are nominal.
- This product can usually be shipped out in 1 day.
- Quality control approved in Canada.
- Each box on your order is physically opened-up and inspected to make sure only the highest quality product is shipped.
- We take and store photos of every single quality audit of every single order we ship.
- You can see them when you track your order on our website.