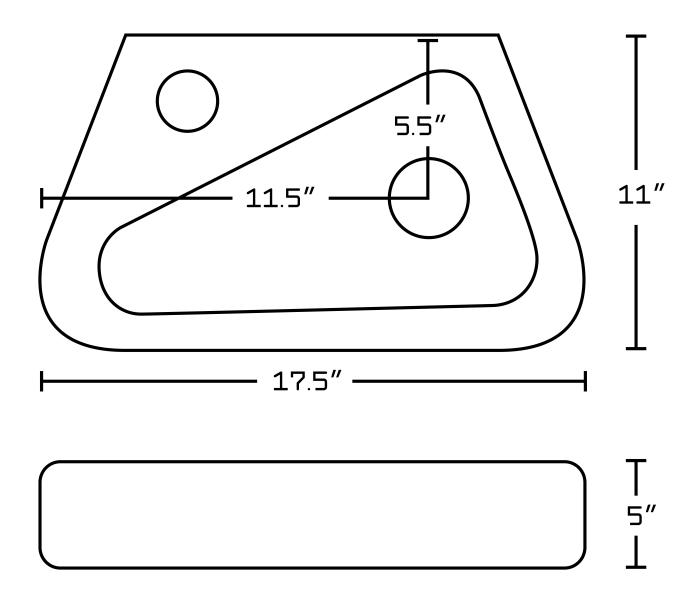

## Feature(s):

- THIS PRODUCT INCLUDE(S): 1x bathroom vessel sink in white color (1765), 1x bathroom sink faucet in chrome color (28811), 1x bathroom sink drain in chrome color (33592).
- This product is a bundle (set of multiple products).
- This bathroom vessel sink set features a unique shape with a transitional style.
- This product is made for above counter installation.
- DIY installation instructions are included in the box.
- This bathroom vessel sink set is designed for a 1 hole faucet and the faucet drilling location is on the left.
- Comes with an overflow for safety.
- This bathroom vessel sink set features 1 sink.
- This bathroom vessel sink set is made with ceramic.
- The primary color of this product is white and it comes with chrome hardware.
- Smooth non-porous surface; prevents from discoloration and fading.
- Double fired and glazed for durability and stain resistance.
- 1.75-in. standard USA-Canada drain opening.
- Constructed with lead-free brass, ensuring strength and durability.
- Solid bulky brass feel (not cheap and light).
- 17.5-in. Width (left to right).
- 11-in. Depth (back to front).
- 5-in. Height (top to bottom).
- All dimensions are nominal.
- This product can usually be shipped out in 1 day.
- Quality control approved in Canada.
- Each box on your order is physically opened-up and inspected to make sure only the highest quality product is shipped.
- We take and store photos of every single quality audit of every single order we ship.
- You can see them when you track your order on our website.