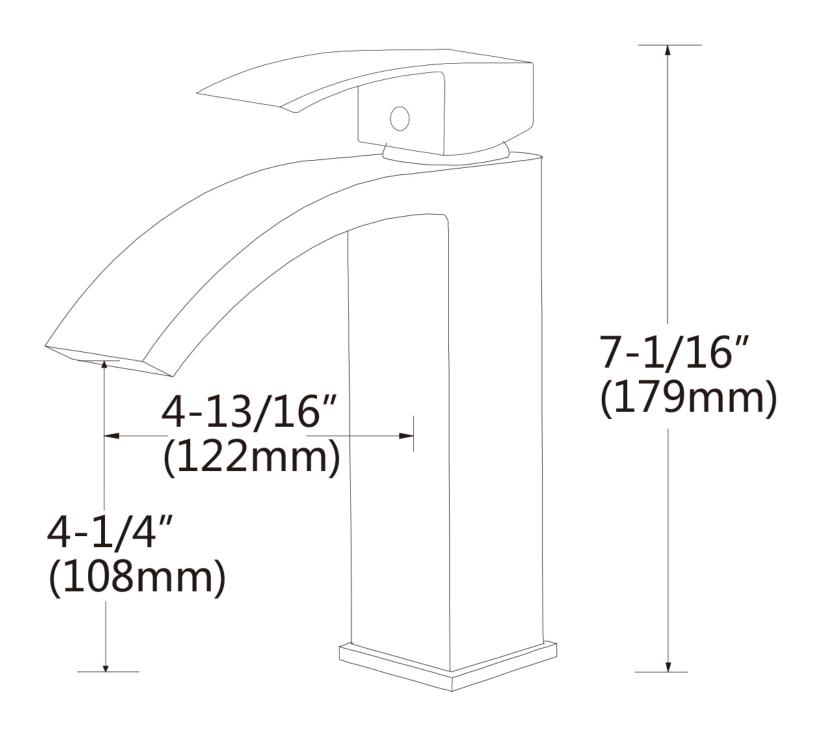

## Feature(s):

- THIS PRODUCT INCLUDE(S): 1x bathroom vessel sink in white color (1765), 1x bathroom sink faucet in chrome color (28811), 1x bathroom sink drain in chrome color (33592).
- This product is a bundle (set of multiple products).
- This bathroom vessel sink set features a unique shape with a transitional style.
- This product is made for above counter installation.
- DIY installation instructions are included in the box.
- This bathroom vessel sink set is designed for a 1 hole faucet and the faucet drilling location is on the left.
- Comes with an overflow for safety.
- This bathroom vessel sink set features 1 sink.
- This bathroom vessel sink set is made with ceramic.
- The primary color of this product is white and it comes with chrome hardware.
- Smooth non-porous surface; prevents from discoloration and fading.
- Double fired and glazed for durability and stain resistance.
- 1.75-in. standard USA-Canada drain opening.
- Constructed with lead-free brass, ensuring strength and durability.
- Solid bulky brass feel (not cheap and light).
- 17.5-in. Width (left to right).
- 11-in. Depth (back to front).
- 5-in. Height (top to bottom).
- All dimensions are nominal.
- This product can usually be shipped out in 1 day.
- Quality control approved in Canada.
- Each box on your order is physically opened-up and inspected to make sure only the highest quality product is shipped.
- We take and store photos of every single quality audit of every single order we ship.
- You can see them when you track your order on our website.