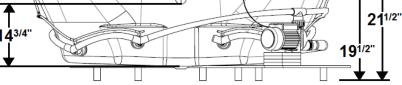

#### \*All dimensions are +/- 1/2" and subject to change without notice\* Confirm specifications before installation

## **Technical Information**

- Weight: 166 lbs.
- Water Depth to Overflow: 14 3/4"
- Operating Capacity: 73 gal.
- Water Capacity: 85 gal.
- Sump Dimension: 53" x 24"