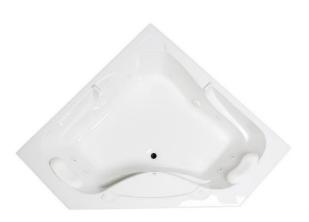

# **Markham** 60" x 60" Drop-In Acrylic Corner Whirlpool

Model Number 6060MW064 Drop-In Whirlpool in White

### Features

- · Color-matched jet trim & pillows included
- 10 Self draining, adjustable hydrotherapy jets
- 3-Speed control for the 13 Amp pump
- Constructed of high-gloss durable acrylic
- Pre-leveled base for easy installation
- Slip resistant, textured floor
- Pillows included
- Made in the USA