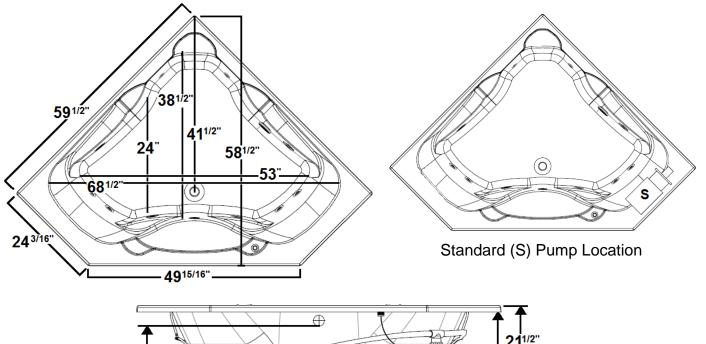

#### \*All dimensions are +/- 1/2" and subject to change without notice\* Confirm specifications before installation

## **Technical Information**

- Weight: 166 lbs.
- Water Depth to Overflow: 14 3/4"
- Operating Capacity: 73 gal.
- Water Capacity: 85 gal.
- Sump Dimension: 53" x 24"