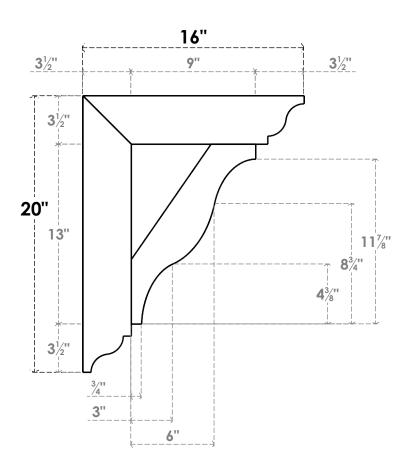

## ITEM NUMBER: BKTUROS035X035X16000X20000X035X035X035FST00RCPR

3 1/2"W X 16"D X 20"H X 3 1/2"T FUNSTON ROUGH CEDAR WOODGRAIN OPEN BRACKET, TRADITIONAL TOP AND BACK, 3 1/2"W SOLID BRACE, PRIMED TAN

**SIDE PROFILE** 