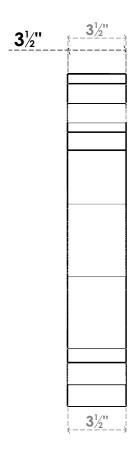

## ITEM NUMBER: BKTUROS035X035X16000X20000X035X035X035FST00RCPR

3 1/2"W X 16"D X 20"H X 3 1/2"T FUNSTON ROUGH CEDAR WOODGRAIN OPEN BRACKET, TRADITIONAL TOP AND BACK, 3 1/2"W SOLID BRACE, PRIMED TAN

**SIDE PROFILE** 

**FRONT PROFILE** 

**ISOMETRIC** 

**GENERATED DATE: 06/13/2023** 

**EKENA MILLWORK** 2300 WEST MAIN ST. CLARKSVILLE, TX 75426 TOLL FREE: 866-607-0453 WWW.EKENAMILLWORK.COM

1. INSTALLATION TO BE COMPLETED IN ACCORDANCE WITH MANUFACTURER'S SPECIFICATIONS.
2. DRAWING MAY NOT BE TO SCALE
3. THIS DRAWING IS INTENDED FOR DESIGN AND PLANNING PURPOSES ONLY.
4. ALL INFORMATION CONTAINED HEREIN WAS CURRENT AT THE TIME OF DEVELOPMENT BUT MUST BE REVIEWED AND APPROVED BY THE PRODUCT MANUFACTURER TO BE CONSIDERED ACCURATE.