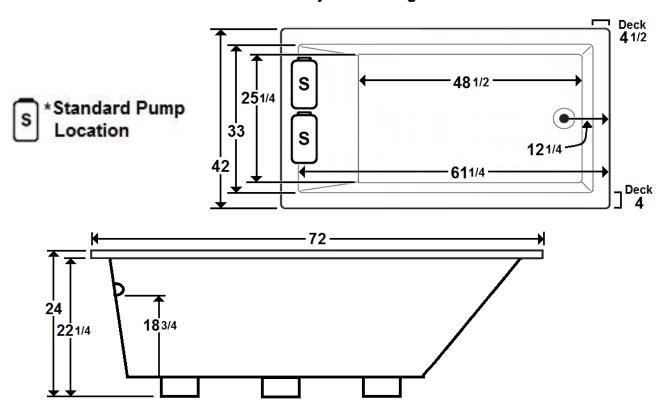

### \*All dimensions are +/- 1/2" and subject to change without notice\*

#### **Technical Information**

- Weight: 179 lbs.
- Water Depth to Overflow: 18 3/4"
- Water Operating Level:
- Water Capacity: 114 gal.
- Sump Dimension: 48 1/2" x 25 1/4"

## **Electrical Requirements**

- Standard Pump: 13 Amps
- Standard Blower: 12 Amps
- 2, 20amp Dedicated GFCI's required