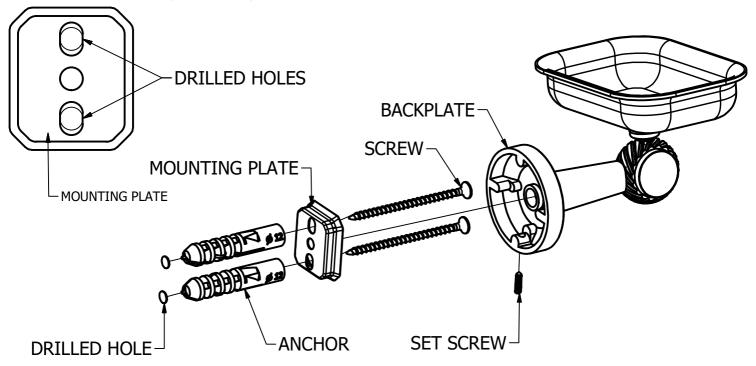

## (Step1: Drill Holes in Wall for screws or screw anchors and attached Mounting plate to Wall

Determine your desired location for installation and make a mark for the location of the mounting plate. Remove mounting plate from backplate by loosening set screw in backplate as pictured below. Place center hole of mounting plate over mark made above. Make 2 marks where mounting screws will be placed as shown below. Drill hole at each of the marks. (You may substitute other style mounting anchors or screws if desired). Place anchors into the holes made. Place mounting plate over holes and secure to mounting surface using screws as shown below.