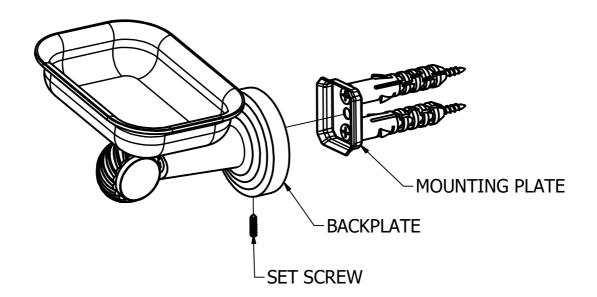

## Step2: Attach Bracket to Mounting Plate

Place bracket on mounting plate and secure by tightening set screw as shown below.