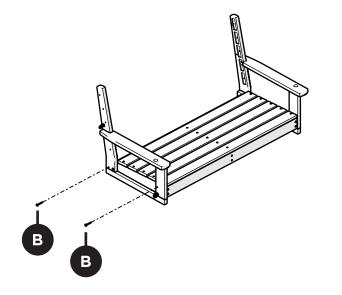

nap a pic and share it with us on Facebook! facebook.com/trexfurniture

# Having Trouble?

If you have questions or concerns regarding assembly instructions or missing parts, please contact us at **(877) 907-TREX** (8739) or email support@trexfurniture.com

# Cleaning Tips

Keep your Trex Outdoor Furniture™ looking brand new:

### For a quick clean:

Simply wipe down with soap and water.

#### For a deeper clean:

You'll need:

- » 1/3 bleach and 2/3 water solution
- » clean cloth
- » soft bristle brush

Wipe on solution with your cloth and let it sit on the lumber for a few minutes (this will not affect the color). Then, loosen any dirt and debris that may catch in surface grooves with a soft bristle brush; hose down to rinse.

trexfurniture.com







Chain — HSC3/16EG-PROOF \*















All bolts may be fully tightened