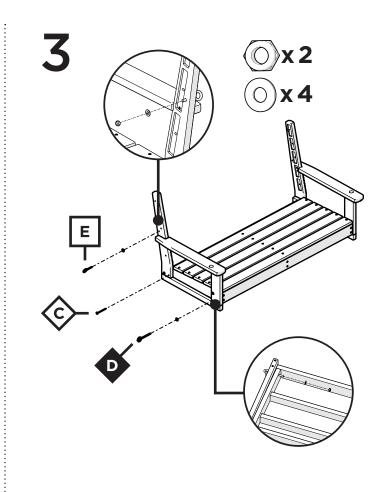

— snap a pic and share it with us on Facebook! facebook.com/trexfurniture

# Having Trouble?

If you have questions or concerns regarding assembly instructions or missing parts, please contact us at **(877) 907-TREX** (8739) or email support@trexfurniture.com

# Cleaning Tips

Keep your Trex Outdoor Furniture™ looking brand new:

### For a quick clean:

Simply wipe down with soap and water.

#### For a deeper clean:

You'll need:

- » 1/3 bleach and 2/3 water solution
- » clean cloth
- » soft bristle brush

Wipe on solution with your cloth and let it sit on the lumber for a few minutes (this will not affect the color). Then, loosen any dirt and debris that may catch in surface grooves with a soft bristle brush; hose down to rinse.

trexfurniture.com







Chain — HSC3/16EG-PROOF \*















All bolts may be fully tightened