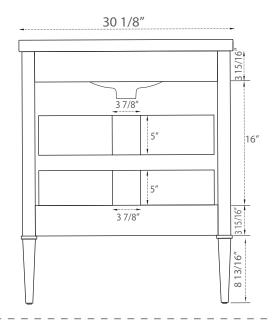

#### S01-30-WT

**COLLECTION:** Mason

**DIMENSIONS:** W 30" | D 18 1/2" | H 34"

**Drawer Detail** 