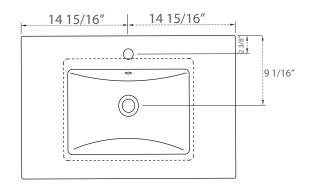

#### S01-30-WT

**COLLECTION:** Mason

**DIMENSIONS:** W 30" | D 18 1/2" | H 34"

**Drawer Detail** 