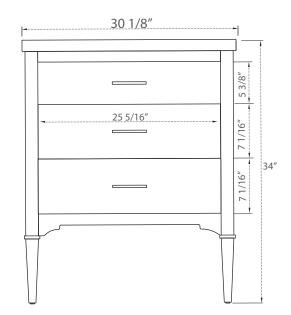

#### S01-30-WT

**COLLECTION:** Mason

**DIMENSIONS:** W 30" | D 18 1/2" | H 34"

**Drawer Detail** 