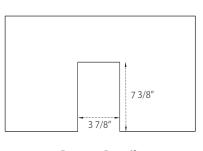

#### S01-30-WT

**COLLECTION:** Mason

**DIMENSIONS:** W 30" | D 18 1/2" | H 34"

**Drawer Detail** 