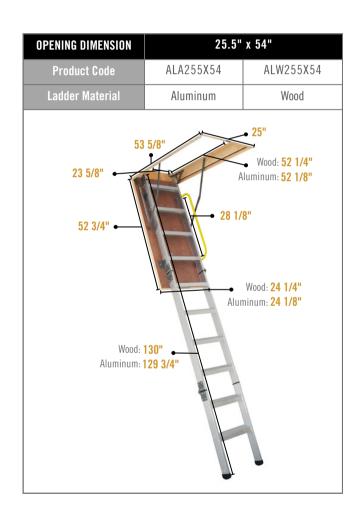

## **DETAILED DIMENSIONS**

| OPENING DIMENSION   | 22.5" x 54" |                            |  |
|---------------------|-------------|----------------------------|--|
| Product Code        | ALA225X54   | ALW225X54                  |  |
| Ladder Material     | Aluminum    | Wood                       |  |
| 20 1/2" • 52 1/2" • | 29 1/2      | • 22" • 52 1/8" 2" 21 1/4" |  |