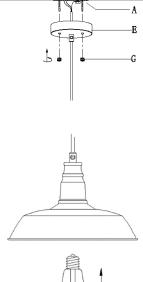

3. Place the metal ring over the socket (I ),then secure with the retaining socket ring (K) .

www.ihomeangel.com

7. Carefully pass wires through the mounting plate assembly (A) Secure the mounting plate assembly (A) to outlet box with the outlet box screws (D).

8. Remove the knob balls(G) from the mounting plate assembly (A). CEILING Fit the canopy(E) to the mounting plate assembly (A) and secure with the ball knobs (G) Note: The canopy (E) should be snug against the ceiling and the mounting balls. If not, adjust the length 0 of the nipples on the mounting plate assembly (A) by unscrewing the preassembled hex nuts and then screwing the mounting screws in or out of the mounting plate until the length is achieved. Tighten the hex nuts and proceed to step 8