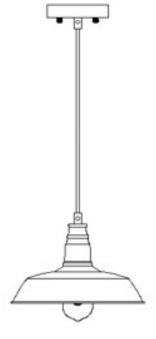

d 1/4" larger than the canopy on all side. Any gaps between the mounting surface and canopy exceeding 3/16" should be corrected as required.
- 5. Make sure that the ceiling or wall can stand the weight of the lamp before fixture.
- 6. Make sure the voltage you are using is **120V**. The maximum wattage is **60W** per bulb.
- 7. Keep the lamp away from acidic and basic objects in case of damaging the surface of the lamp.
- 8. When replacing bulb, you should turn off or unplug the lamp and you must wait until it is cool as bulbs get hot quickly.
- 9. The safety instructions appearing in this manual are not meant to cover all possible conditions that may occur. It must be understood that common sense, caution and care must be used with any electrical products.

# IMAGE FOR FINISHED PRODUCT:



 $\boxtimes$ 

## **TOOLS REQUIRED (NOT INCLUDED):**

Before doing assembly and installation please prepare the needed tools as below picture

|                                                                                                                                                                                                                                                                                                                            | indig und motanation pr                  | 1 1             |        | 1