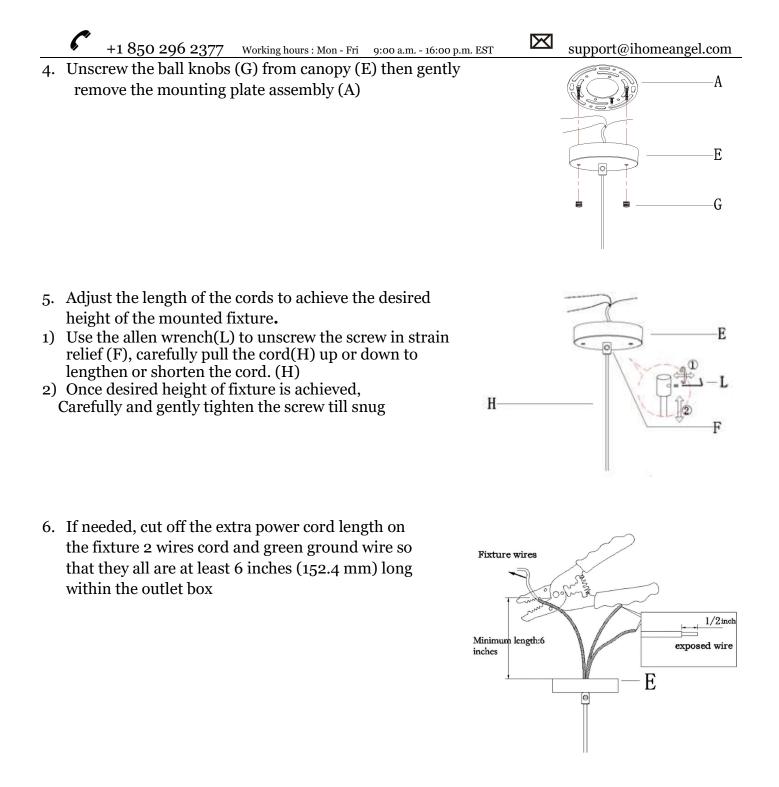

### **ASSEMBLY & INSTALLATION INSTRUCTIONS:**

1. Carefully remove the fixture from the carton and check that all parts and accessories are included as shown in the above illustration .

2. Turn off power

Before you start to make installation, NEVER attempt any work without shutting off the electricity until the work is done. A). Go to the main fuse, or circuit breaker, box in your home. Place the main power switch in the "OFF" position. B). Place the wall switch in the "OFF" position.

3. Place the metal ring over the socket (I ),then secure with the retaining socket ring (K) .

www.ihomeangel.com

7. Carefully pass wires through the mounting plate assembly (A) Secure the mounting plate assembly (A) to outlet box with the outlet box screws (D).

#### 7.Make wire connections

### Connect wires as below wires connecting shown. TAKE NOTE OF YOUR COLOR OF FIXTURE, NEVER CONNECT FIXTURE WIRES TO GROUND WIRES. Connect wires according to below chart

Connect ground wire according to below chart

| Connect Black or<br>Red Supply Wire to:                    | Connect<br>White Supply Wire to:                       |  |
|------------------------------------------------------------|--------------------------------------------------------|--|
| Black                                                      | White                                                  |  |
| *Parallel cord (round & smooth)                            | *Parallel cord (square & ridged)                       |  |
| Clear, Brown, Gold or Black<br>without tracer              | Clear, Brown, Gold or Black<br>with tracer             |  |
| Insulated wire (other than green)<br>with copper conductor | Insulated wire (other than green with silver conductor |  |

 $\square$ 

Twist plastic wire connector(C) until wires are tightly joined together, wrap each connector with approved electrical tape for more secure connection and carefully stuff all wires into the outlet box