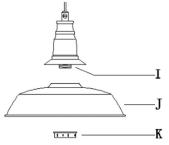

## **TOOLS REQUIRED (NOT INCLUDED):**

Before doing assembly and installation please prepare the needed tools as below picture

|                                                                                                                                                                                                                                                                                                                            | indig und motanation pr                  | 1 1             |        | 1                                                                                                                                                                                                                                                                                                                                                                                                                                                                                                                                                                                                                                                                                                                                                                                                                                                                                                                                                                                                                                                                                                                                                                                                                                                                                                                                                                                                                                                                                                                                                                                                                                                                                                                                                                                                                                                                                                                                                                                                                                                                                                                              |
|----------------------------------------------------------------------------------------------------------------------------------------------------------------------------------------------------------------------------------------------------------------------------------------------------------------------------|------------------------------------------|-----------------|--------|--------------------------------------------------------------------------------------------------------------------------------------------------------------------------------------------------------------------------------------------------------------------------------------------------------------------------------------------------------------------------------------------------------------------------------------------------------------------------------------------------------------------------------------------------------------------------------------------------------------------------------------------------------------------------------------------------------------------------------------------------------------------------------------------------------------------------------------------------------------------------------------------------------------------------------------------------------------------------------------------------------------------------------------------------------------------------------------------------------------------------------------------------------------------------------------------------------------------------------------------------------------------------------------------------------------------------------------------------------------------------------------------------------------------------------------------------------------------------------------------------------------------------------------------------------------------------------------------------------------------------------------------------------------------------------------------------------------------------------------------------------------------------------------------------------------------------------------------------------------------------------------------------------------------------------------------------------------------------------------------------------------------------------------------------------------------------------------------------------------------------------|
|                                                                                                                                                                                                                                                                                                                            |                                          | $\bigcirc$      |        | The second secon |
| Ladder                                                                                                                                                                                                                                                                                                                     | Phillips head, flat blade<br>screwdriver | Electrical tape | Pliers | Wire cutter/Stripper                                                                                                                                                                                                                                                                                                                                                                                                                                                                                                                                                                                                                                                                                                                                                                                                                                                                                                                                                                                                                                                                                                                                                                                                                                                                                                                                                                                                                                                                                                                                                                                                                                                                                                                                                                                                                                                                                                                                                                                                                                                                                                           |
| <ul> <li>PARTS TYPE &amp; QTY INCLUDING:</li> <li>(A) Mounting plate assembly (1)</li> <li>(B) Green ground screw (1)</li> <li>(E) Canopy (1)</li> <li>(F) Strain relief (2)</li> <li>(G) Knob ball (2)</li> <li>(H) Cord (1)</li> <li>(I) Socket (1)</li> <li>(J) Metal shade (1)</li> <li>(K) Socket ring (1)</li> </ul> |                                          |                 |        | A<br>B<br>C<br>D<br>E<br>F<br>G<br>H                                                                                                                                                                                                                                                                                                                                                                                                                                                                                                                                                                                                                                                                                                                                                                                                                                                                                                                                                                                                                                                                                                                                                                                                                                                                                                                                                                                                                                                                                                                                                                                                                                                                                                                                                                                                                                                                                                                                                                                                                                                                                           |
| ACCESSORIES                                                                                                                                                                                                                                                                                                                | & QTY ENCLOSED:                          |                 |        |                                                                                                                                                                                                                                                                                                                                                                                                                                                                                                                                                                                                                                                                                                                                                                                                                                                                                                                                                                                                                                                                                                                                                                                                                                                                                                                                                                                                                                                                                                                                                                                                                                                                                                                                                                                                                                                                                                                                                                                                                                                                                                                                |
| (C) Plastic Wire C<br>(D) Mounting scre<br>(L) Allen wrench (                                                                                                                                                                                                                                                              | ew (2)                                   |                 | L      |                                                                                                                                                                                                                                                                                                                                                                                                                                                                                                                                                                                                                                                                                                                                                                                                                                                                                                                                                                                                                                                                                                                                                                                                                                                                                                                                                                                                                                                                                                                                                                                                                                                                                                                                                                                                                                                                                                                                                                                                                                                                                                                                |

3. Place the metal ring over the socket (I ),then secure with the retaining socket ring (K) .

www.ihomeangel.com

7. Carefully pass wires through the mounting plate assembly (A) Secure the mounting plate assembly (A) to outlet box with the outlet box screws (D).