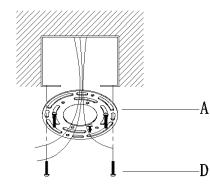

3. Place the metal ring over the socket (I ),then secure with the retaining socket ring (K) .

www.ihomeangel.com

7. Carefully pass wires through the mounting plate assembly (A) Secure the mounting plate assembly (A) to outlet box with the outlet box screws (D).

8. Remove the knob balls(G) from the mounting plate assembly (A). CEILING Fit the canopy(E) to the mounting plate assembly (A) and secure with the ball knobs (G) Note: The canopy (E) should be snug against the ceiling and the mounting balls. If not, adjust the length 0 of the nipples on the mounting plate assembly (A) by unscrewing the preassembled hex nuts and then screwing the mounting screws in or out of the mounting plate until the length is achieved. Tighten the hex nuts and proceed to step 8