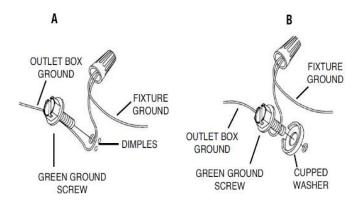

### Connect wires as below wires connecting shown. TAKE NOTE OF YOUR COLOR OF FIXTURE, NEVER CONNECT FIXTURE WIRES TO GROUND WIRES. Connect wires according to below chart

Connect ground wire according to below chart

| Connect Black or<br>Red Supply Wire to:                    | Connect<br>White Supply Wire to:                       |  |
|------------------------------------------------------------|--------------------------------------------------------|--|
| Black                                                      | White                                                  |  |
| *Parallel cord (round & smooth)                            | *Parallel cord (square & ridged)                       |  |
| Clear, Brown, Gold or Black<br>without tracer              | Clear, Brown, Gold or Black<br>with tracer             |  |
| Insulated wire (other than green)<br>with copper conductor | Insulated wire (other than green with silver conductor |  |

 $\square$ 

Twist plastic wire connector(C) until wires are tightly joined together, wrap each connector with approved electrical tape for more secure connection and carefully stuff all wires into the outlet box