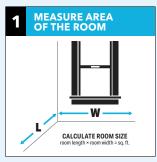

## **CHOOSING THE RIGHT AIR CONDITIONER**

| 2 MATCH ROOM SIZE WITH CORRECT BTUs |           |        |
|-------------------------------------|-----------|--------|
| SQ. FT.                             | ROOM SIZE | BTUs   |
| 150                                 | 10' × 15' | 5,000  |
| 250                                 | 10' × 25' | 6,000  |
| 350                                 | 17' × 20' | 8,000  |
| 450                                 | 15' × 30' | 10,000 |
| 550                                 | 20' × 27' | 12,000 |
| 700                                 | 20' × 35' | 14,500 |
| 1,000                               | 25' × 40' | 18,000 |
| 1,500                               | 30' × 50' | 25,000 |