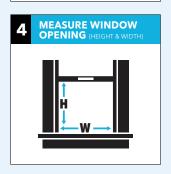

|                               | 4AW12000A     |
|-------------------------------|---------------|
| UPC CODE                      | 850026535037  |
| COOLING CAPACITY (BTU)        | 12000         |
| ENERGY STAR                   | No            |
| COVERAGE AREA (sq. ft.)       | 550           |
| CEER                          | 10.9          |
| VOLTAGE                       | 115V          |
| AMPS                          | 10.03         |
| WATTS                         | 1100          |
| WINDOW WIDTH (min/max) (in.)  | 23-36         |
| WINDOW HEIGHT (min) (in.)     | 15.5          |
| FAN SPEEDS (cool/fan)         | 3/3           |
| UNIT DIMENSIONS (W×H×D) (in.) | 21.5×14.75×19 |
| PKG. DIMENSIONS (W×H×D) (in.) | 23×17×22      |
| WEIGHT (Net/Gross) (lbs.)     | 63.5/70.25    |
| CONTAINER QTY. (40HQ)         | 498           |
| REFRIGERANT                   | R32           |
| OUTLET CONFIGURATION          | 15A - 115V    |