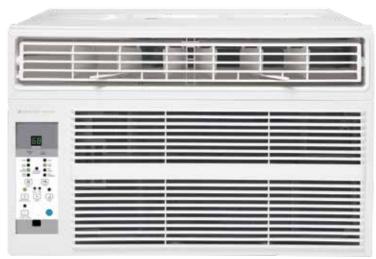

# WINDOW AIR CONDITIONER

## 12,000 BTU | ELECTRONIC

### **FEATURES**

- 3 cooling & 3 fan speeds
- · 4-way adjustable air vents
- Cool, Fan, Eco, and Sleep modes
- · Quick & easy installation
- · Mounting kit included
- · Electronic controls
- Follow-me remote control acts as portable thermostat
- 24-hour timer
- Auto-restart
- Adjustable thermostat (62-86°F)
- · Easy clean slide out filter