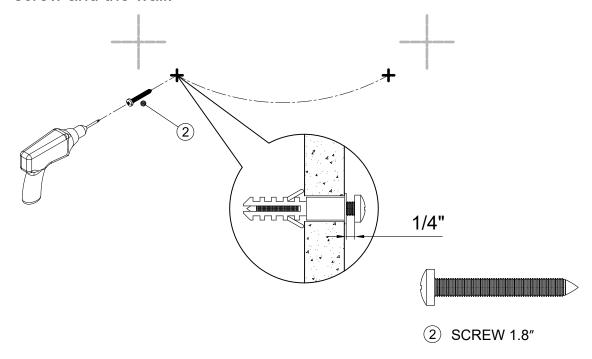

### STEP 3

Install Screw 2. Leave a gap of 1/4" between the head of the screw and the wall.