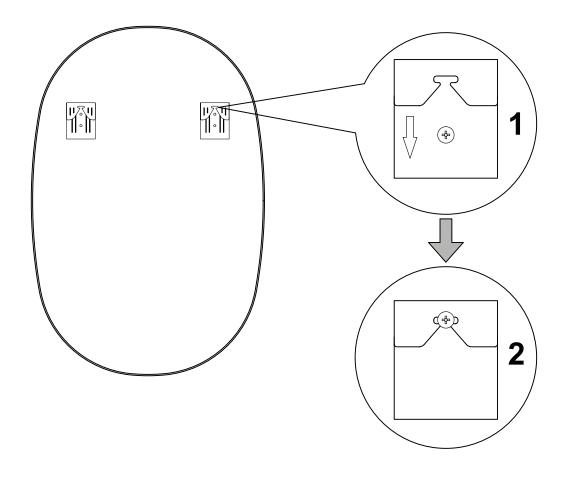

## STEP 4

Place the mirror against the wall and slide it down, as shown in Figure 2.