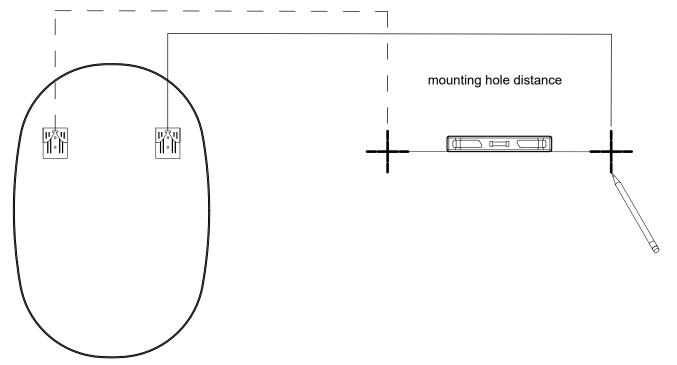

### STEP 1

Select the desired position of the mirror. Level and mark the mounting holes on the wall.