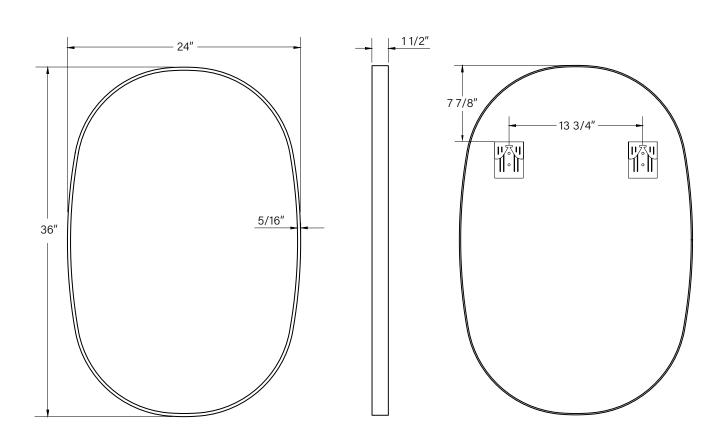

## FRAMED MIRROR

**SKU:** F3MR2436MB

F3MR2436WT

F3MR2436BG

Colors/Finishes: Matte Black(MB), White(WT), Brushed Gold(BG)

Nominal Dimension:24W\*1.5D\*36H inches

#### **PRODUCT DIAGRAMS:**

All dimensions and specifications are nominal and may vary. Use actual products for accuracy in critical situations.