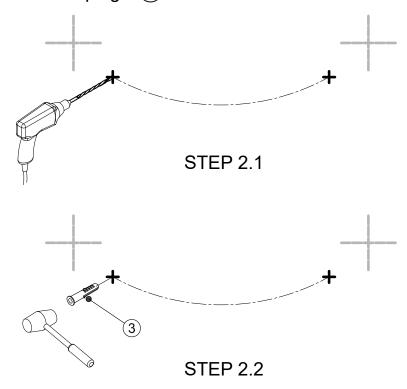

### STEP 2

- 2.1 Drill holes about 2" deep at each of the marked locations.
- 2.2 Insert wall plugs ③.