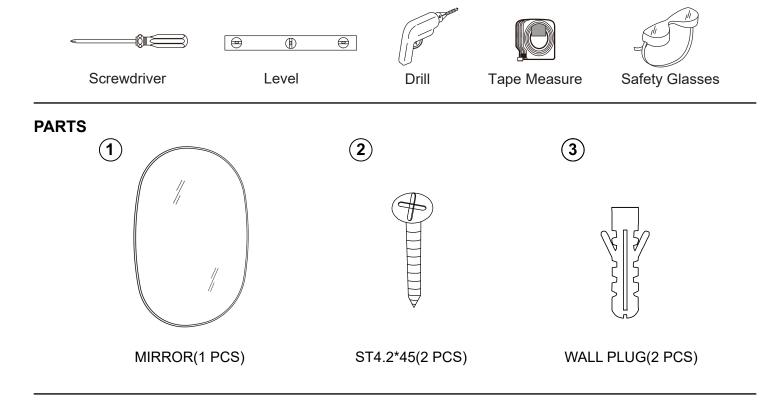

### SUGGESTED TOOLS AND MATERIALS

### STEP 2

- 2.1 Drill holes about 2" deep at each of the marked locations.
- 2.2 Insert wall plugs ③.

### STEP 3

Install Screw 2. Leave a gap of 1/4" between the head of the screw and the wall.