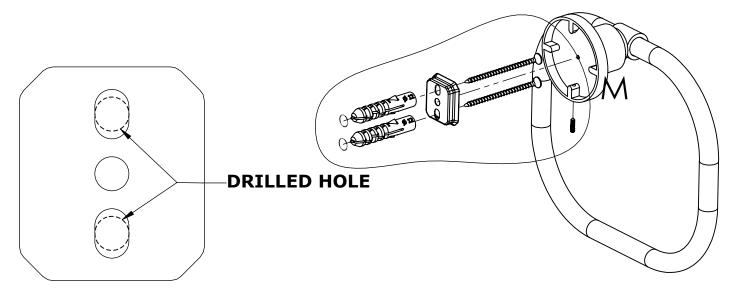

#### Step 1: Drill holes in Wall for screw anchors and attach Mounting Plate to Wall

Determine your desired location for installation and make a mark for the location of the mounting plate. Remove mounting plate from backplate by loosening set screw in backplate as pictured below. Place center hole of mounting plate over mark made above. Make 2 marks where mounting screws will be placed as shown below. Drill hole at each of the marks. (You may substitute other style mounting anchors or screws if desired). Place anchors into the holes made. Place mounting plate over holes and secure to mounting surface using screws as shown below.