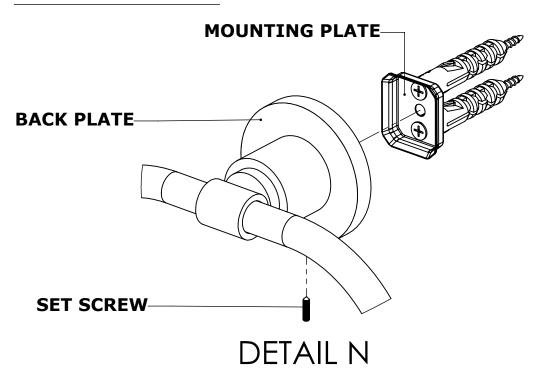

### **Step 2:** Attach Bracket to Mounting Plate.

Place bracket on mounting plate and secure by tightening set screw as shown below.