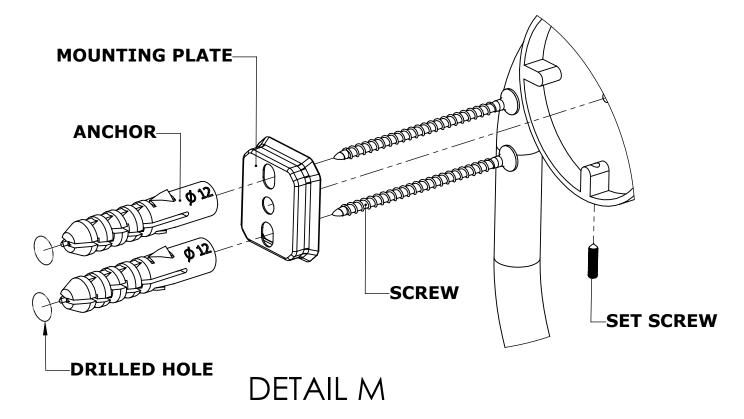

#### Step 1: Drill holes in Wall for screw anchors and attach Mounting Plate to Wall

Determine your desired location for installation and make a mark for the location of the mounting plate. Remove mounting plate from backplate by loosening set screw in backplate as pictured below. Place center hole of mounting plate over mark made above. Make 2 marks where mounting screws will be placed as shown below. Drill hole at each of the marks. (You may substitute other style mounting anchors or screws if desired). Place anchors into the holes made. Place mounting plate over holes and secure to mounting surface using screws as shown below.