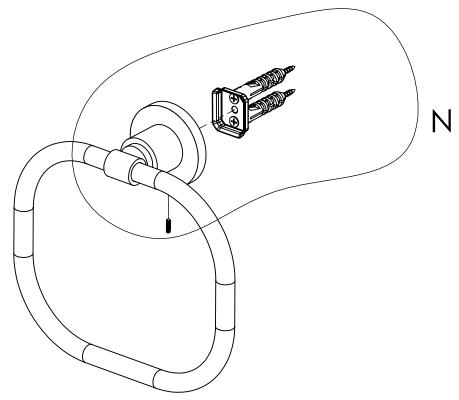

### **Step 2:** Attach Bracket to Mounting Plate.

Place bracket on mounting plate and secure by tightening set screw as shown below.